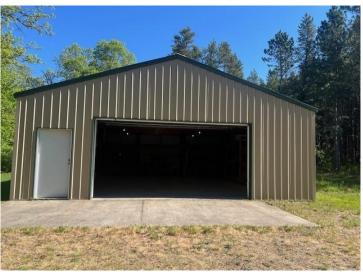

## **Description:**

If you are looking for the perfect land to build your dream home, you won't be disappointed by this property. Surrounded by towering pine trees and maple and birch on all four sides to provide you all the privacy you need, yet just five minutes from downtown Pine River. Included is a 30' x 36' very well built pole building with oversized garage door on a cement slab with 200 amp electricity installed. Storage shelving has been installed on all three sides.