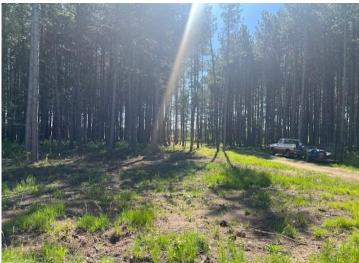

## **Description:**

If you are looking for the perfect land to build your dream home, you won't be disappointed by this property. Surrounded by towering pine trees and maple and birch on all four sides to provide you all the privacy you need, yet just five minutes from downtown Pine River. Included is a 30' x 36' very well built pole building with oversized garage door on a cement slab with 200 amp electricity installed. Storage shelving has been installed on all three sides.