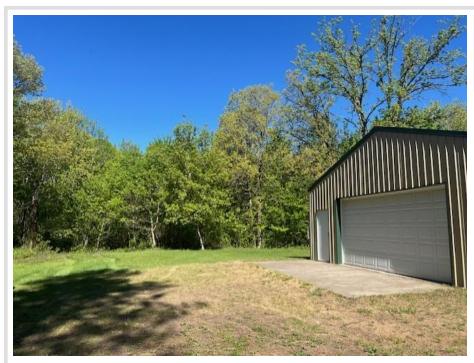

## **Description:**

If you are looking for the perfect land to build your dream home, you won't be disappointed by this property. Surrounded by towering pine trees and maple and birch on all four sides to provide you all the privacy you need, yet just five minutes from downtown Pine River. Included is a 30' x 36' very well built pole building with oversized garage door on a cement slab with 200 amp electricity installed. Storage shelving has been installed on all three sides.