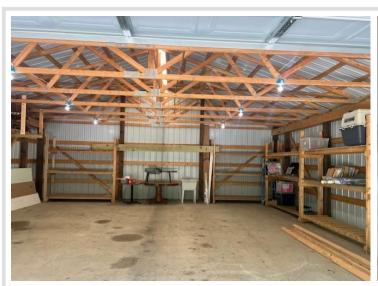

## **Description:**

If you are looking for the perfect land to build your dream home, you won't be disappointed by this property. Surrounded by towering pine trees and maple and birch on all four sides to provide you all the privacy you need, yet just five minutes from downtown Pine River. Included is a 30' x 36' very well built pole building with oversized garage door on a cement slab with 200 amp electricity installed. Storage shelving has been installed on all three sides.