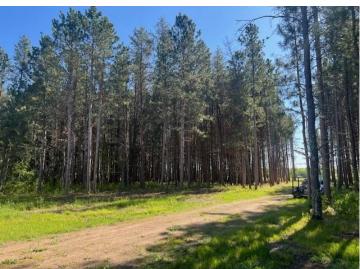

## **Description:**

If you are looking for the perfect land to build your dream home, you won't be disappointed by this property. Surrounded by towering pine trees and maple and birch on all four sides to provide you all the privacy you need, yet just five minutes from downtown Pine River. Included is a 30' x 36' very well built pole building with oversized garage door on a cement slab with 200 amp electricity installed. Storage shelving has been installed on all three sides.