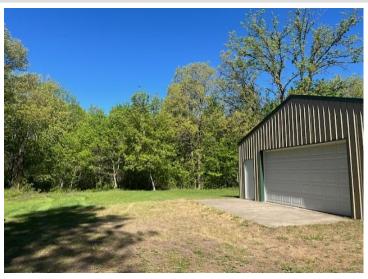

## **Description:**

If you are looking for the perfect land to build your dream home, you won't be disappointed by this property. Surrounded by towering pine trees and maple and birch on all four sides to provide you all the privacy you need, yet just five minutes from downtown Pine River. Included is a 30' x 36' very well built pole building with oversized garage door on a cement slab with 200 amp electricity installed. Storage shelving has been installed on all three sides.