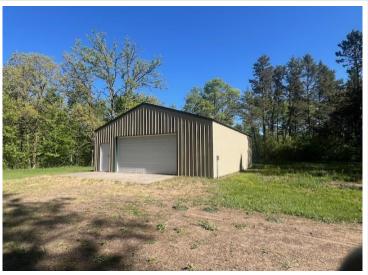

## **Description:**

If you are looking for the perfect land to build your dream home, you won't be disappointed by this property. Surrounded by towering pine trees and maple and birch on all four sides to provide you all the privacy you need, yet just five minutes from downtown Pine River. Included is a 30' x 36' very well built pole building with oversized garage door on a cement slab with 200 amp electricity installed. Storage shelving has been installed on all three sides.