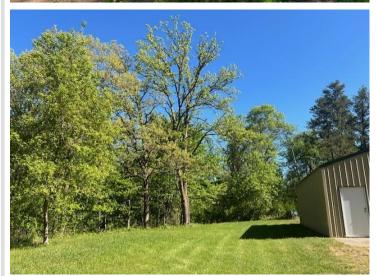

## **Description:**

If you are looking for the perfect land to build your dream home, you won't be disappointed by this property. Surrounded by towering pine trees and maple and birch on all four sides to provide you all the privacy you need, yet just five minutes from downtown Pine River. Included is a 30' x 36' very well built pole building with oversized garage door on a cement slab with 200 amp electricity installed. Storage shelving has been installed on all three sides.