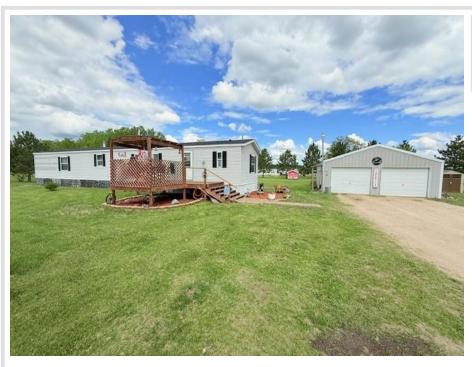

MLS 6728731 Residential

\$139,900

1,504 sq ft 2 bedrooms 2 baths

9765 Ironwood Lane Bemidji MN 56601

Status: Active

## **Description:**

Very well maintained 2 bed 2 bath home with addition now for sale. One owner and light use. Move in ready. Enjoy all the space in the 24x32 detached garage. Yard is also very well kept.

## **Additional Details:**

 Year Built
 2002

 Lot Acres
 1.33

 Lot Dimensions
 230x250

 Garage Stalls
 2

 School District
 31

Taxes \$716
Taxes with Assessments \$716
Tax Year 2025