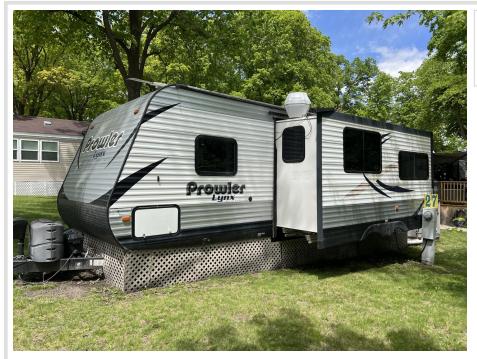

## **Description:**

Move-in ready and loaded with extras, this 2015 Prowler Lynx by Heartland comes fully furnished and sits on two lots in the friendly Kamp Kappy Association on Devils Lake—just 10 minutes from I-94. Both lots come with a boat slip! Enjoy a maintenance-free deck with a retractable awning and a relaxing lake view, perfect for summer afternoons. This one-owner gem also includes a 24-foot Lowe Pontoon, completely refurbished in 2019 by Husker Marine with new decking, flooring, bench seats, Captain's chair, console, and vinyl. A new 50 HP Yamaha motor was added in 2021 (Stub's Marine), plus a new Bimini top in 2023. Included is a 1988 22-foot tilt 4-wheel B7M Mfg pontoon trailer and a Floe 40/20 boat lift (purchased in 2019 from Alex Marine). All equipment has been professionally winterized at Evansville Sports and stored indoors at RND Ventures. Devils Lake boasts 233 acres of fantastic fishing—grab your fishing rod and start making memories today!

## **Driving Directions:**

From I-94 Brandon Exit, go North on Co Rd 7 for 3 miles-turn Left onto Devils Lake Rd- turn Left at Kamp Kappy. Stay Left in the resort area to sign on right. Includes both lots 26 & 27.