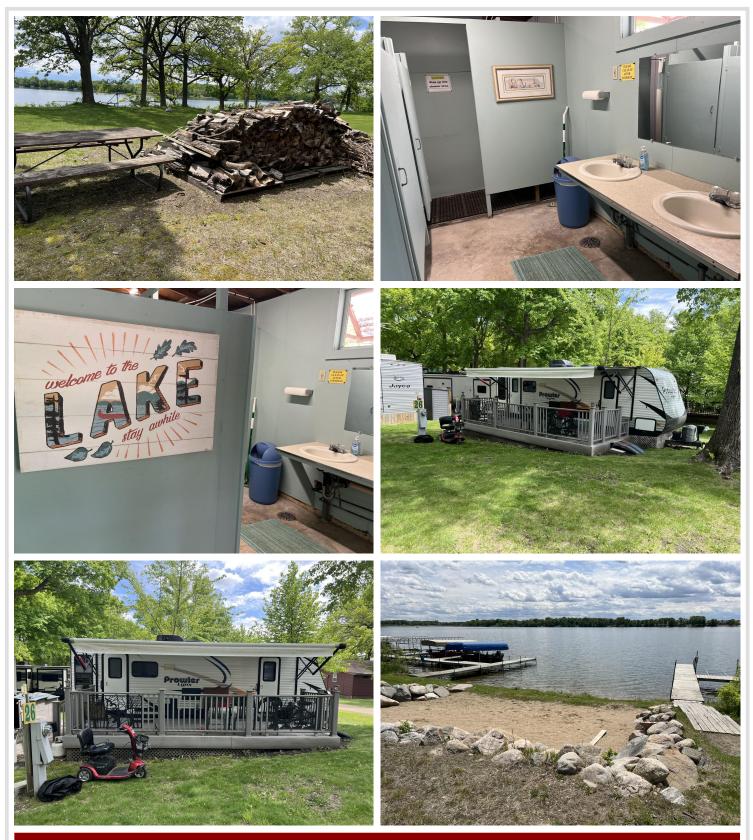

## **Description:**

Move-in ready and loaded with extras, this 2015 Prowler Lynx by Heartland comes fully furnished and sits on two lots in the friendly Kamp Kappy Association on Devils Lake—just 10 minutes from I-94. Both lots come with a boat slip! Enjoy a maintenance-free deck with a retractable awning and a relaxing lake view, perfect for summer afternoons. This one-owner gem also includes a 24-foot Lowe Pontoon, completely refurbished in 2019 by Husker Marine with new decking, flooring, bench seats, Captain's chair, console, and vinyl. A new 50 HP Yamaha motor was added in 2021 (Stub's Marine), plus a new Bimini top in 2023. Included is a 1988 22-foot tilt 4-wheel B7M Mfg pontoon trailer and a Floe 40/20 boat lift (purchased in 2019 from Alex Marine). All equipment has been professionally winterized at Evansville Sports and stored indoors at RND Ventures. Devils Lake boasts 233 acres of fantastic fishing—grab your fishing rod and start making memories today!

## **Driving Directions:**

From I-94 Brandon Exit, go North on Co Rd 7 for 3 miles-turn Left onto Devils Lake Rd- turn Left at Kamp Kappy. Stay Left in the resort area to sign on right. Includes both lots 26 & 27.