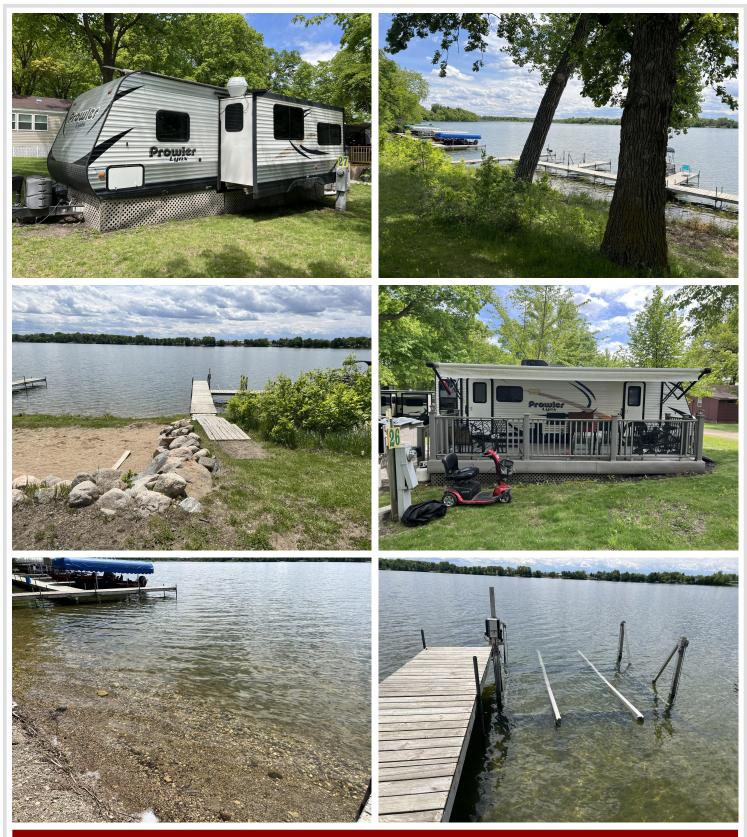

## **Description:**

Move-in ready and loaded with extras, this 2015 Prowler Lynx by Heartland comes fully furnished and sits on two lots in the friendly Kamp Kappy Association on Devils Lake—just 10 minutes from I-94. Both lots come with a boat slip! Enjoy a maintenance-free deck with a retractable awning and a relaxing lake view, perfect for summer afternoons. This one-owner gem also includes a 24-foot Lowe Pontoon, completely refurbished in 2019 by Husker Marine with new decking, flooring, bench seats, Captain's chair, console, and vinyl. A new 50 HP Yamaha motor was added in 2021 (Stub's Marine), plus a new Bimini top in 2023. Included is a 1988 22-foot tilt 4-wheel B7M Mfg pontoon trailer and a Floe 40/20 boat lift (purchased in 2019 from Alex Marine). All equipment has been professionally winterized at Evansville Sports and stored indoors at RND Ventures. Devils Lake boasts 233 acres of fantastic fishing—grab your fishing rod and start making memories today!

## **Driving Directions:**

From I-94 Brandon Exit, go North on Co Rd 7 for 3 miles-turn Left onto Devils Lake Rd- turn Left at Kamp Kappy. Stay Left in the resort area to sign on right. Includes both lots 26 & 27.