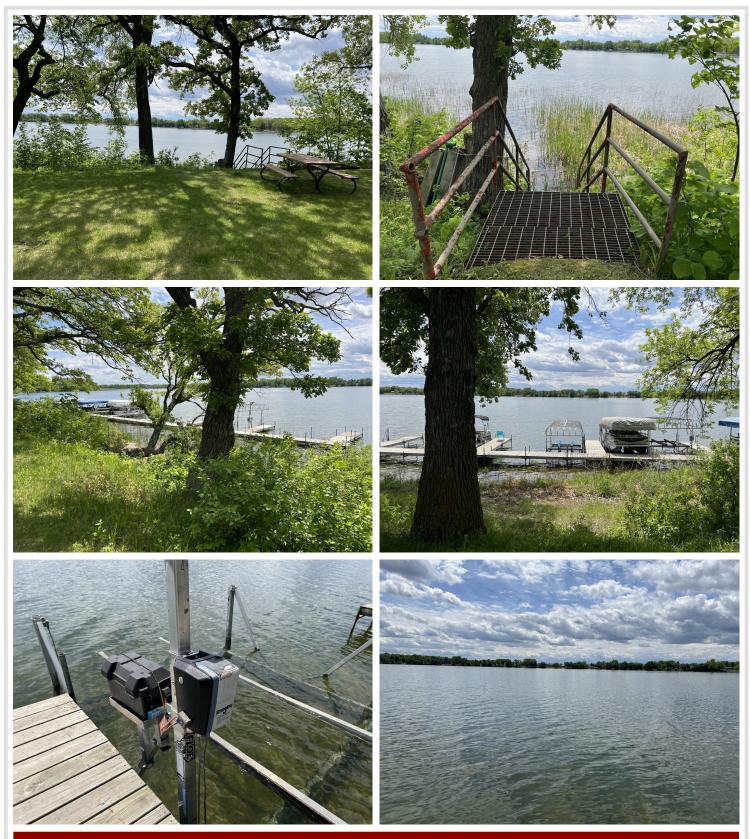

## **Description:**

Move-in ready and loaded with extras, this 2015 Prowler Lynx by Heartland comes fully furnished and sits on two lots in the friendly Kamp Kappy Association on Devils Lake—just 10 minutes from I-94. Both lots come with a boat slip! Enjoy a maintenance-free deck with a retractable awning and a relaxing lake view, perfect for summer afternoons. This one-owner gem also includes a 24-foot Lowe Pontoon, completely refurbished in 2019 by Husker Marine with new decking, flooring, bench seats, Captain's chair, console, and vinyl. A new 50 HP Yamaha motor was added in 2021 (Stub's Marine), plus a new Bimini top in 2023. Included is a 1988 22-foot tilt 4-wheel B7M Mfg pontoon trailer and a Floe 40/20 boat lift (purchased in 2019 from Alex Marine). All equipment has been professionally winterized at Evansville Sports and stored indoors at RND Ventures. Devils Lake boasts 233 acres of fantastic fishing—grab your fishing rod and start making memories today!

## **Driving Directions:**

From I-94 Brandon Exit, go North on Co Rd 7 for 3 miles-turn Left onto Devils Lake Rd- turn Left at Kamp Kappy. Stay Left in the resort area to sign on right. Includes both lots 26 & 27.