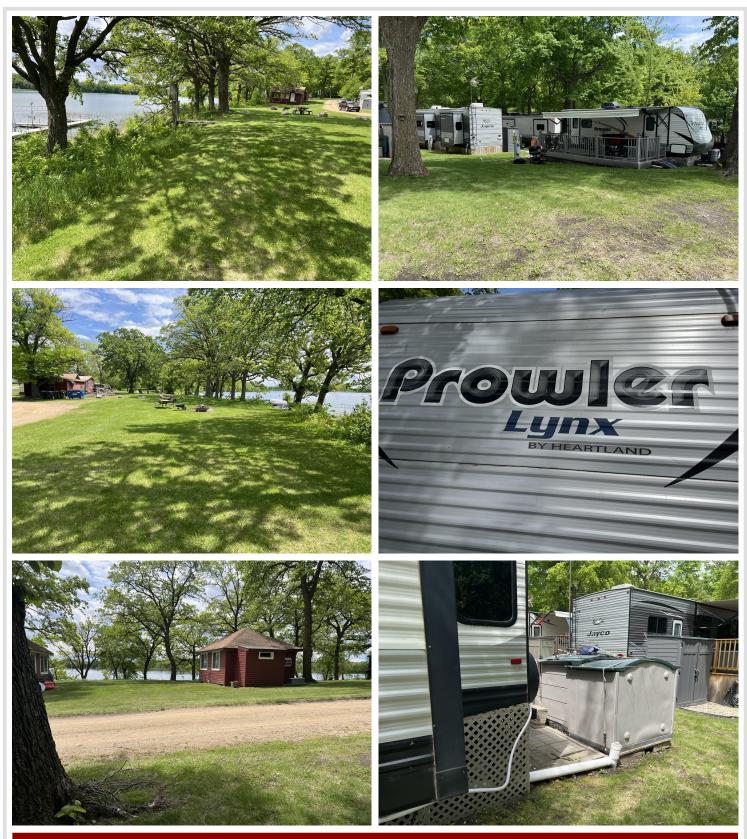

## **Description:**

Move-in ready and loaded with extras, this 2015 Prowler Lynx by Heartland comes fully furnished and sits on two lots in the friendly Kamp Kappy Association on Devils Lake—just 10 minutes from I-94. Both lots come with a boat slip! Enjoy a maintenance-free deck with a retractable awning and a relaxing lake view, perfect for summer afternoons. This one-owner gem also includes a 24-foot Lowe Pontoon, completely refurbished in 2019 by Husker Marine with new decking, flooring, bench seats, Captain's chair, console, and vinyl. A new 50 HP Yamaha motor was added in 2021 (Stub's Marine), plus a new Bimini top in 2023. Included is a 1988 22-foot tilt 4-wheel B7M Mfg pontoon trailer and a Floe 40/20 boat lift (purchased in 2019 from Alex Marine). All equipment has been professionally winterized at Evansville Sports and stored indoors at RND Ventures. Devils Lake boasts 233 acres of fantastic fishing—grab your fishing rod and start making memories today!

## **Driving Directions:**

From I-94 Brandon Exit, go North on Co Rd 7 for 3 miles-turn Left onto Devils Lake Rd- turn Left at Kamp Kappy. Stay Left in the resort area to sign on right. Includes both lots 26 & 27.