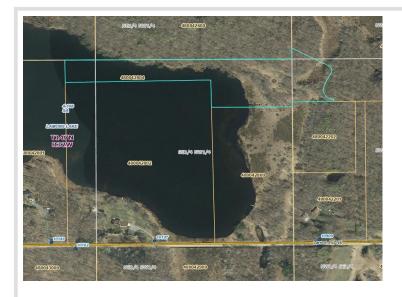

## **Description:**

Unique and private Lamons Lake lot NE of Bemidji. This is a beautiful building spot with 3-4 acres high land, several hundred feet of lakeshore, mature trees and adjacent to many acres of public land. If you're looking for a peaceful, serene and affordable parcel to build a home or cabin or just relax, you should come and look at this property. Canoe, kayak and enjoy the wildlife that call this shallow body of water home.

## **Additional Details:**

Lot Acres 9.4 Lot Dimensions 340x493 School District 31 Taxes \$128 Taxes with Assessments \$128 Tax Year 2025

## **Driving Directions:**

East on Birchmont Beach Rd NE, right on Parkers Lake Rd NE 3/4 mile, right on Lamon Rd NE 1/3 mile. Property on the right.

Listed By: Century 21 Dickinson

Affinity Real Estate Inc. participates in the Regional Multiple Listing Service of Minnesota, Inc Broker Reciprocity (sm) program, allowing us to display other broker's listings on our website. All properties are subject to prior sale, change or withdrawal.