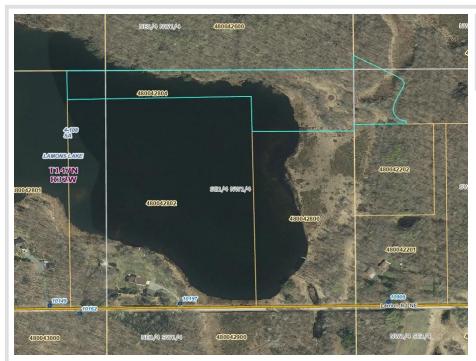

## **Description:**

Unique and private Lamons Lake lot NE of Bemidji. This is a beautiful building spot with 3-4 acres high land, several hundred feet of lakeshore, mature trees and adjacent to many acres of public land. If you're looking for a peaceful, serene and affordable parcel to build a home or cabin or just relax, you should come and look at this property. Canoe, kayak and enjoy the wildlife that call this shallow body of water home.

## **Additional Details:**

Lot Acres 9.4 Lot Dimensions 340x493 School District 31 Taxes \$128 Taxes with Assessments \$128 Tax Year 2025

## **Driving Directions:**

East on Birchmont Beach Rd NE, right on Parkers Lake Rd NE 3/4 mile, right on Lamon Rd NE 1/3 mile. Property on the right.

Listed By: Century 21 Dickinson

Affinity Real Estate Inc. participates in the Regional Multiple Listing Service of Minnesota, Inc Broker Reciprocity (sm) program, allowing us to display other broker's listings on our website. All properties are subject to prior sale, change or withdrawal.