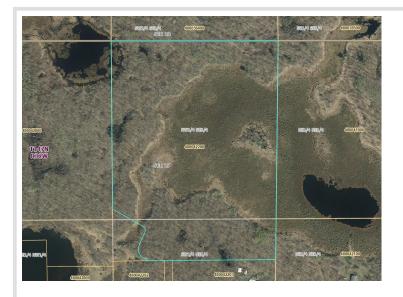

## **Description:**

Private and unique 48 acre parcel NE of Bemidji. This heavily wooded parcel has a mix of upland and lowland making it ideal habitat for a bow hunter. Adjacent to hundreds of acres of prime public land and a canoe/kayak navigable wetland making it idea for wildlife viewing, hunting and recreation. The property includes a charming 16' by 24' cordwood/masonry cabin next to the wetland. If you have been looking for a unique piece of property with building options, wildlife, and adjacent to public land, you owe it to yourself to look at this parcel.

## **Additional Details:**

48.1 Lot Acres

1320x1650 Lot Dimensions

School District 31 Taxes \$768 Taxes with Assessments \$768 Tax Year 2025