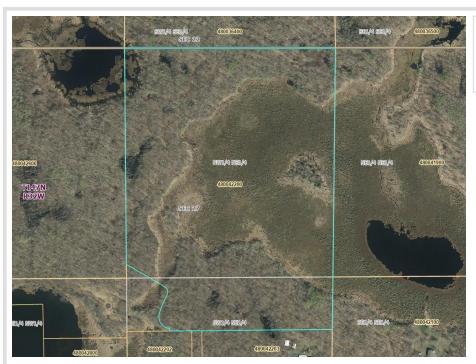

## **Description:**

Private and unique 48 acre parcel NE of Bemidji. This heavily wooded parcel has a mix of upland and lowland making it ideal habitat for a bow hunter. Adjacent to hundreds of acres of prime public land and a canoe/kayak navigable wetland making it idea for wildlife viewing, hunting and recreation. The property includes a charming 16' by 24' cordwood/masonry cabin next to the wetland. If you have been looking for a unique piece of property with building options, wildlife, and adjacent to public land, you owe it to yourself to look at this parcel.

## **Additional Details:**

48.1 Lot Acres

1320x1650 Lot Dimensions

School District 31 Taxes \$768 Taxes with Assessments \$768 Tax Year 2025