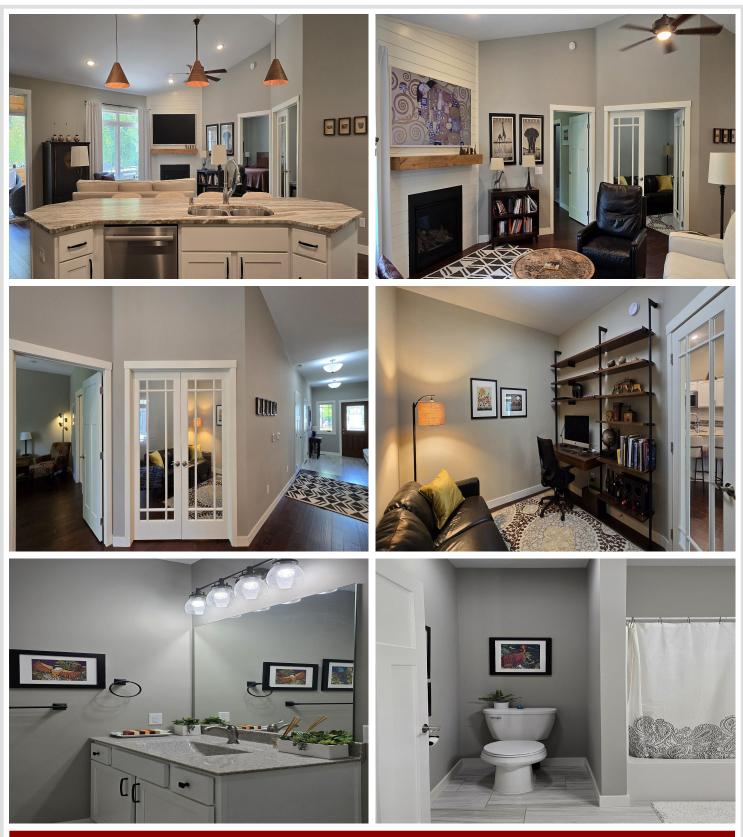

## **Description:**

Comfort and convenience and class all in one home! This 2 bed 2 bath open concept home offers one level living, has 1665sf, sunroom, patio, office, attached 2 stall heated finished garage and a primary ensuite that almost makes one feel guilty!

Upgraded appliances and lighting, custom shelving in the office, tile floors in all the right places, sunlight everywhere, fireplace, I could go on and on about how nice this home is. It is in an association so almost no work for you ~ plowing, lawn and grounds maintenance and sanitation are taken care of for you by someone else! All of this tucked away in a quiet corner of Bemidji that is just a few minutes walk to Lake Bemidji, the bike trail, the Sanford Center and just a quick drive for groceries and good coffee! This home feels good the minute you walk in...