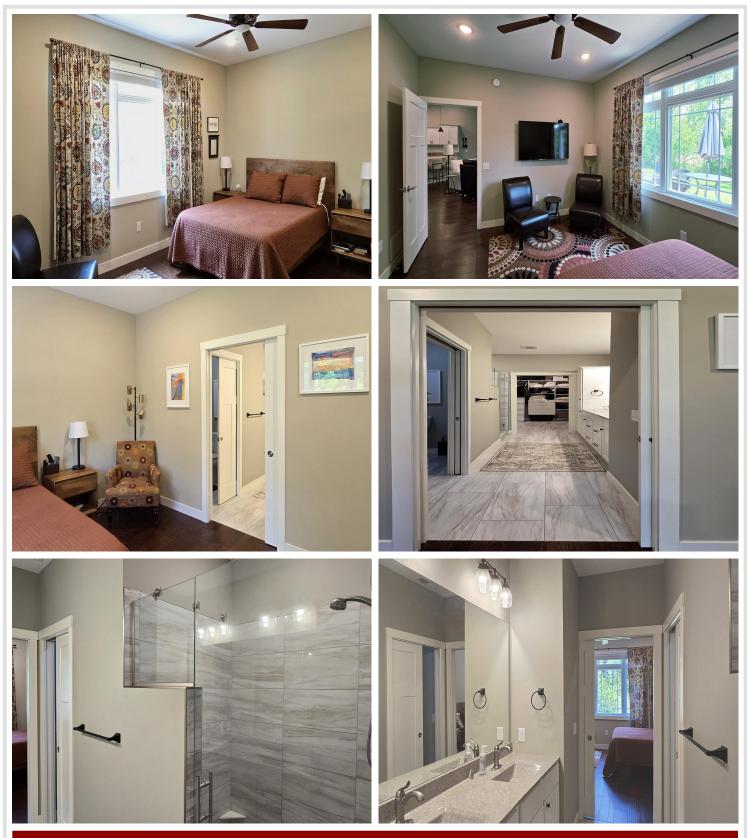

## **Description:**

Comfort and convenience and class all in one home! This 2 bed 2 bath open concept home offers one level living, has 1665sf, sunroom, patio, office, attached 2 stall heated finished garage and a primary ensuite that almost makes one feel guilty!

Upgraded appliances and lighting, custom shelving in the office, tile floors in all the right places, sunlight everywhere, fireplace, I could go on and on about how nice this home is. It is in an association so almost no work for you ~ plowing, lawn and grounds maintenance and sanitation are taken care of for you by someone else! All of this tucked away in a quiet corner of Bemidji that is just a few minutes walk to Lake Bemidji, the bike trail, the Sanford Center and just a quick drive for groceries and good coffee! This home feels good the minute you walk in...

#### Additional Features:

Basement: None Fuel: Natural Gas Garage: 2 Heat: Forced Air, Fireplace(s) Sewer: City Sewer/Connected Water: City Water/Connected Air Conditioning: Central Air