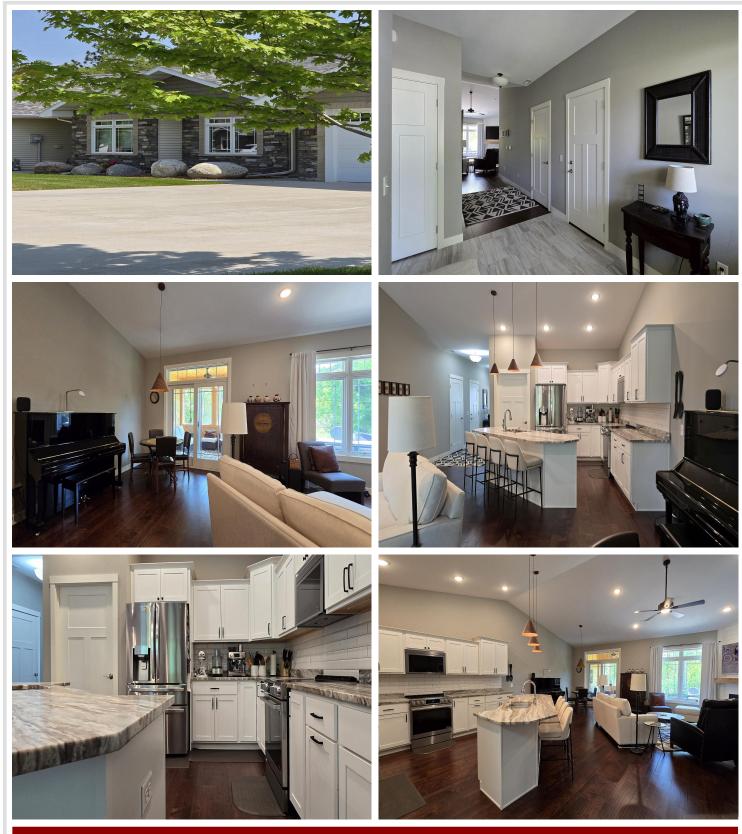

## **Description:**

Comfort and convenience and class all in one home! This 2 bed 2 bath open concept home offers one level living, has 1665sf, sunroom, patio, office, attached 2 stall heated finished garage and a primary ensuite that almost makes one feel guilty!

Upgraded appliances and lighting, custom shelving in the office, tile floors in all the right places, sunlight everywhere, fireplace, I could go on and on about how nice this home is. It is in an association so almost no work for you ~ plowing, lawn and grounds maintenance and sanitation are taken care of for you by someone else! All of this tucked away in a quiet corner of Bemidji that is just a few minutes walk to Lake Bemidji, the bike trail, the Sanford Center and just a quick drive for groceries and good coffee! This home feels good the minute you walk in...