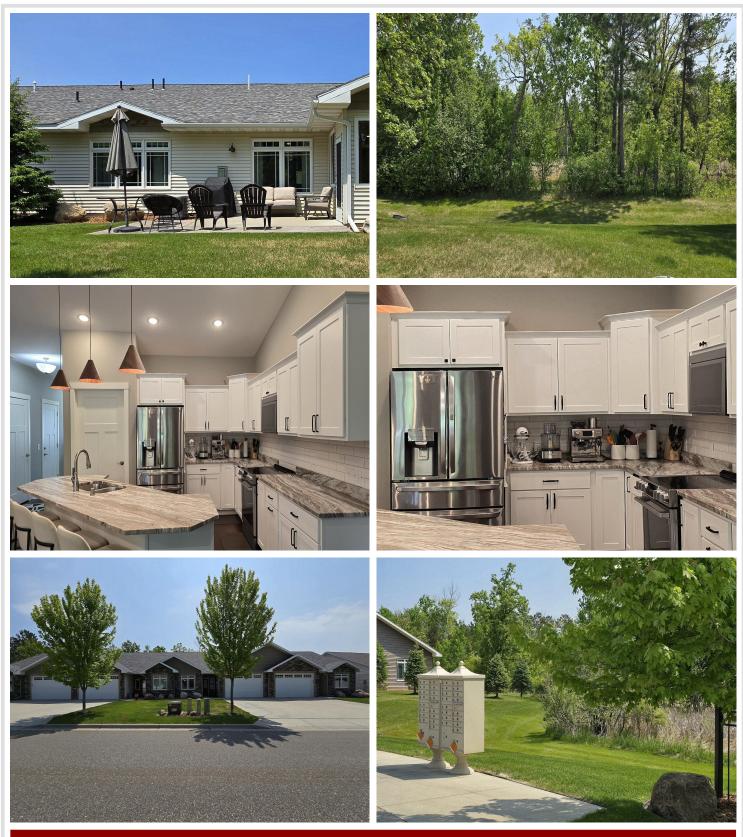

## **Description:**

Comfort and convenience and class all in one home! This 2 bed 2 bath open concept home offers one level living, has 1665sf, sunroom, patio, office, attached 2 stall heated finished garage and a primary ensuite that almost makes one feel guilty!

Upgraded appliances and lighting, custom shelving in the office, tile floors in all the right places, sunlight everywhere, fireplace, I could go on and on about how nice this home is. It is in an association so almost no work for you ~ plowing, lawn and grounds maintenance and sanitation are taken care of for you by someone else! All of this tucked away in a quiet corner of Bemidji that is just a few minutes walk to Lake Bemidji, the bike trail, the Sanford Center and just a quick drive for groceries and good coffee! This home feels good the minute you walk in...