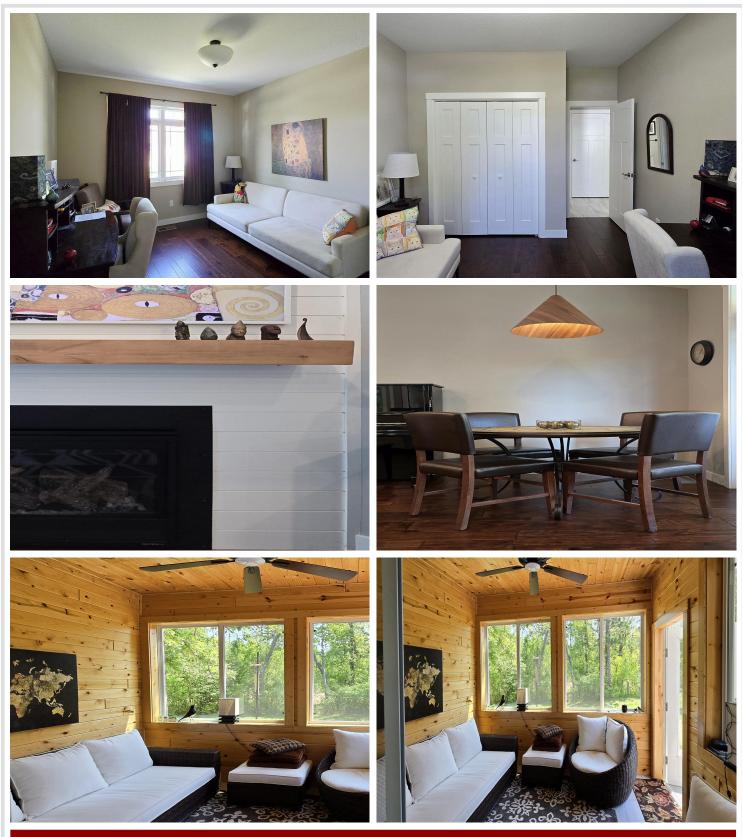

## **Description:**

Comfort and convenience and class all in one home! This 2 bed 2 bath open concept home offers one level living, has 1665sf, sunroom, patio, office, attached 2 stall heated finished garage and a primary ensuite that almost makes one feel guilty!

Upgraded appliances and lighting, custom shelving in the office, tile floors in all the right places, sunlight everywhere, fireplace, I could go on and on about how nice this home is. It is in an association so almost no work for you ~ plowing, lawn and grounds maintenance and sanitation are taken care of for you by someone else! All of this tucked away in a quiet corner of Bemidji that is just a few minutes walk to Lake Bemidji, the bike trail, the Sanford Center and just a quick drive for groceries and good coffee! This home feels good the minute you walk in...