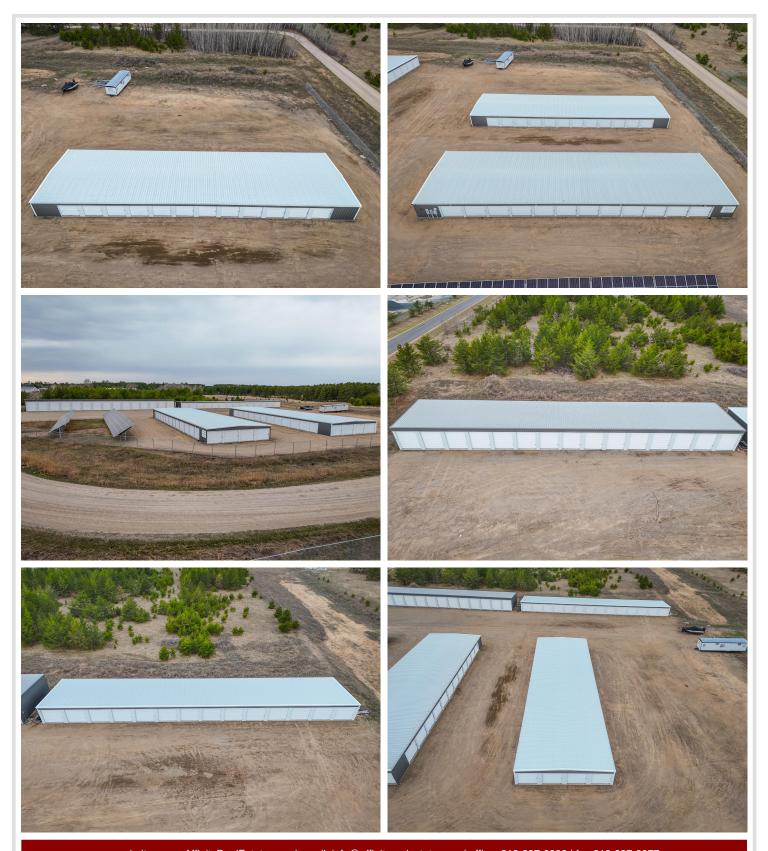

## **Description:**

93-Unit Storage Facility with Solar Power & Expansion Potential - Eckles Township

Excellent investment opportunity! This well-maintained 93-unit storage facility sits on 3.69 acres in Eckles Township, just minutes from the Bemidji Airport. Offering three popular unit sizes—(16)10x10, (48)10x20, and (29)12x32—this property serves a variety of residential and commercial storage needs.

The facility features on-site solar panels, keeping utility costs virtually zero and significantly boosting your bottom line. Customers benefit from 24-hour access, a convenient location, and a clean, secure environment.

With room to expand, this property is ideal for investors seeking long-term growth and energy-efficient operations in a high-demand area.

## **Additional Details:**

Year Built 2022 Lot Acres 3.69 Lot Dimensions 300x570 Garage Stalls 29 School District 31 **Taxes** \$6,328 Taxes with Assessments \$6,328 Tax Year 2023