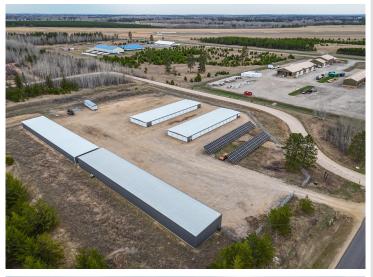

## **Description:**

93-Unit Storage Facility with Solar Power & Expansion Potential - Eckles Township

Excellent investment opportunity! This well-maintained 93-unit storage facility sits on 3.69 acres in Eckles Township, just minutes from the Bemidji Airport. Offering three popular unit sizes—(16)10x10, (48)10x20, and (29)12x32—this property serves a variety of residential and commercial storage needs.

With room to expand, this property is ideal for investors seeking long-term growth and energy-efficient operations in a high-demand area.

## **Additional Details:**

Year Built 2022 Lot Acres 3.69 Lot Dimensions 300x570 Garage Stalls 29 School District 31 **Taxes** \$6,328 Taxes with Assessments \$6,328 Tax Year 2023