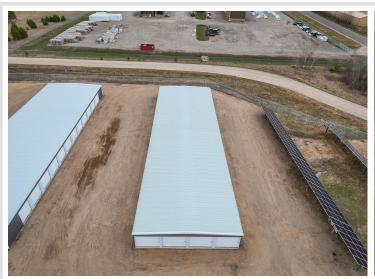

## **Description:**

93-Unit Storage Facility with Solar Power & Expansion Potential - Eckles Township

Excellent investment opportunity! This well-maintained 93-unit storage facility sits on 3.69 acres in Eckles Township, just minutes from the Bemidji Airport. Offering three popular unit sizes—(16)10x10, (48)10x20, and (29)12x32—this property serves a variety of residential and commercial storage needs.

The facility features on-site solar panels, keeping utility costs virtually zero and significantly boosting your bottom line. Customers benefit from 24-hour access, a convenient location, and a clean, secure environment.