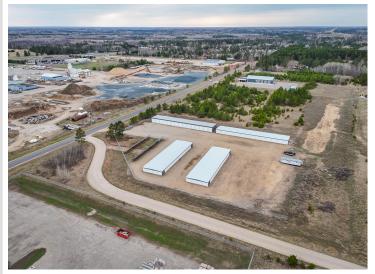

## **Description:**

93-Unit Storage Facility with Solar Power & Expansion Potential - Eckles Township

Excellent investment opportunity! This well-maintained 93-unit storage facility sits on 3.69 acres in Eckles Township, just minutes from the Bemidji Airport. Offering three popular unit sizes—(16)10x10, (48)10x20, and (29)12x32—this property serves a variety of residential and commercial storage needs.

With room to expand, this property is ideal for investors seeking long-term growth and energy-efficient operations in a high-demand area.

## **Driving Directions:**

East of, Cardinal Road (9) on Wild Rose Lane, Property on the Right

Listed By:

Andy Williams Realty Group, LLC

Affinity Real Estate Inc. participates in the Regional Multiple Listing Service of Minnesota, Inc Broker Reciprocity (sm) program, allowing us to display other broker's listings on our website. All properties are subject to prior sale, change or withdrawal.