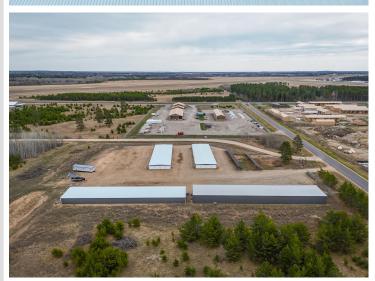

## **Description:**

93-Unit Storage Facility with Solar Power & Expansion Potential - Eckles Township

Excellent investment opportunity! This well-maintained 93-unit storage facility sits on 3.69 acres in Eckles Township, just minutes from the Bemidji Airport. Offering three popular unit sizes—(16)10x10, (48)10x20, and (29)12x32—this property serves a variety of residential and commercial storage needs.

With room to expand, this property is ideal for investors seeking long-term growth and energy-efficient operations in a high-demand area.