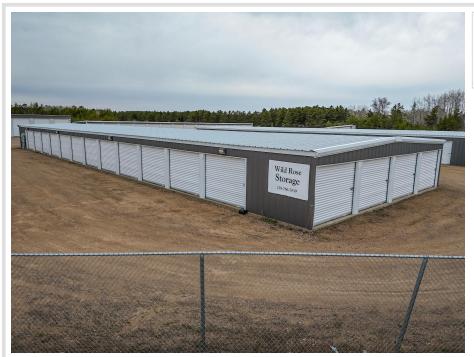

## **Description:**

93-Unit Storage Facility with Solar Power & Expansion Potential - Eckles Township

Excellent investment opportunity! This well-maintained 93-unit storage facility sits on 3.69 acres in Eckles Township, just minutes from the Bemidji Airport. Offering three popular unit sizes—(16)10x10, (48)10x20, and (29)12x32—this property serves a variety of residential and commercial storage needs.

The facility features on-site solar panels, keeping utility costs virtually zero and significantly boosting your bottom line. Customers benefit from 24-hour access, a convenient location, and a clean, secure environment.

## **Additional Details:**

Year Built 2022 Lot Acres 3.69 Lot Dimensions 300x570 Garage Stalls 29 School District 31 **Taxes** \$6,328 Taxes with Assessments \$6,328 Tax Year 2023