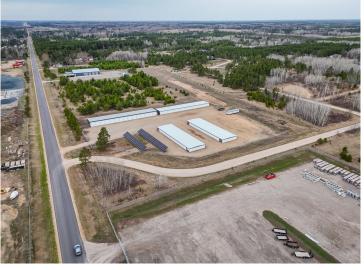

## **Description:**

93-Unit Storage Facility with Solar Power & Expansion Potential - Eckles Township

Excellent investment opportunity! This well-maintained 93-unit storage facility sits on 3.69 acres in Eckles Township, just minutes from the Bemidji Airport. Offering three popular unit sizes—(16)10x10, (48)10x20, and (29)12x32—this property serves a variety of residential and commercial storage needs.

## **Driving Directions:**

East of, Cardinal Road (9) on Wild Rose Lane, Property on the Right

Listed By:

Andy Williams Realty Group, LLC

Affinity Real Estate Inc. participates in the Regional Multiple Listing Service of Minnesota, Inc Broker Reciprocity (sm) program, allowing us to display other broker's listings on our website. All properties are subject to prior sale, change or withdrawal.