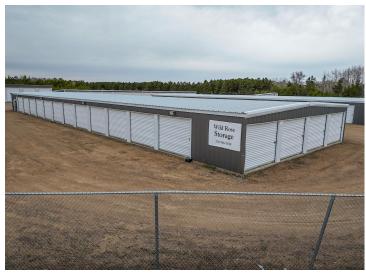

## **Description:**

93-Unit Storage Facility with Solar Power & Expansion Potential - Eckles Township

Excellent investment opportunity! This well-maintained 93-unit storage facility sits on 3.69 acres in Eckles Township, just minutes from the Bemidji Airport. Offering three popular unit sizes—(16)10x10, (48)10x20, and (29)12x32—this property serves a variety of residential and commercial storage needs.

The facility features on-site solar panels, keeping utility costs virtually zero and significantly boosting your bottom line. Customers benefit from 24-hour access, a convenient location, and a clean, secure environment.

## **Additional Details:**

Year Built 2022 Lot Acres 3.69 Lot Dimensions 300x570 Garage Stalls 29 School District 31 **Taxes** \$6,328 Taxes with Assessments \$6,328 Tax Year 2023