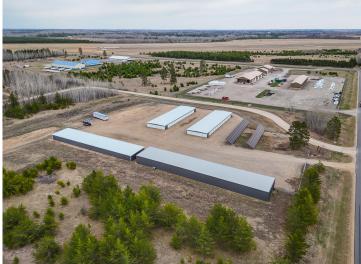

## **Description:**

93-Unit Storage Facility with Solar Power & Expansion Potential - Eckles Township

Excellent investment opportunity! This well-maintained 93-unit storage facility sits on 3.69 acres in Eckles Township, just minutes from the Bemidji Airport. Offering three popular unit sizes—(16)10x10, (48)10x20, and (29)12x32—this property serves a variety of residential and commercial storage needs.

With room to expand, this property is ideal for investors seeking long-term growth and energy-efficient operations in a high-demand area.