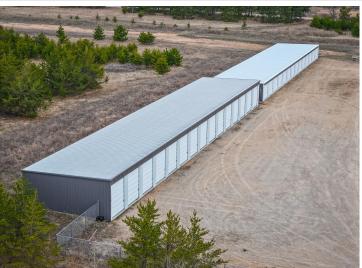

## **Description:**

93-Unit Storage Facility with Solar Power & Expansion Potential - Eckles Township

Excellent investment opportunity! This well-maintained 93-unit storage facility sits on 3.69 acres in Eckles Township, just minutes from the Bemidji Airport. Offering three popular unit sizes—(16)10x10, (48)10x20, and (29)12x32—this property serves a variety of residential and commercial storage needs.

With room to expand, this property is ideal for investors seeking long-term growth and energy-efficient operations in a high-demand area.