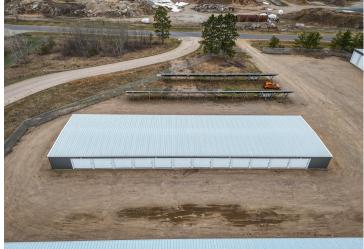

## **Description:**

93-Unit Storage Facility with Solar Power & Expansion Potential - Eckles Township

Excellent investment opportunity! This well-maintained 93-unit storage facility sits on 3.69 acres in Eckles Township, just minutes from the Bemidji Airport. Offering three popular unit sizes—(16)10x10, (48)10x20, and (29)12x32—this property serves a variety of residential and commercial storage needs.

The facility features on-site solar panels, keeping utility costs virtually zero and significantly boosting your bottom line. Customers benefit from 24-hour access, a convenient location, and a clean, secure environment.

## **Additional Details:**

Year Built 2022 Lot Acres 3.69 Lot Dimensions 300x570 Garage Stalls 29 School District 31 **Taxes** \$6,328 Taxes with Assessments \$6,328 Tax Year 2023