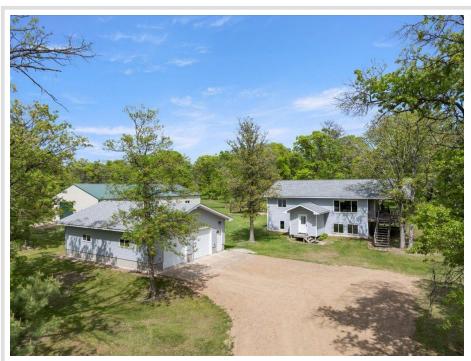

## **Description:**

Welcome to country living on 5 beautifully manicured acres just North of Pine River in the most gorgeous setting. This home has been cared for AND then some, with new Andersen windows throughout, new roof, flooring, mini splits, and boiler all done within the last few years. You're unlikely to find a home that offers all that PLUS a massive 40x72 Pole barn that's so clean you could eat off the floor AND a heated 30x36 garage. You'll be enjoying the spring and summer days on the 28x12 south-facing covered porch in no time. Bring your magnifying glass, because this home and set up is about as clean as it gets these days.