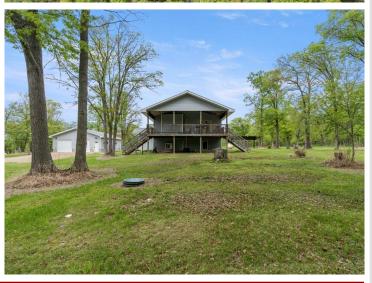

## **Description:**

Welcome to country living on 5 beautifully manicured acres just North of Pine River in the most gorgeous setting. This home has been cared for AND then some, with new Andersen windows throughout, new roof, flooring, mini splits, and boiler all done within the last few years. You're unlikely to find a home that offers all that PLUS a massive 40x72 Pole barn that's so clean you could eat off the floor AND a heated 30x36 garage. You'll be enjoying the spring and summer days on the 28x12 south-facing covered porch in no time. Bring your magnifying glass, because this home and set up is about as clean as it gets these days.