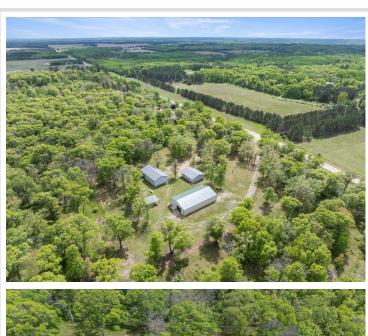

## **Description:**

Welcome to country living on 5 beautifully manicured acres just North of Pine River in the most gorgeous setting. This home has been cared for AND then some, with new Andersen windows throughout, new roof, flooring, mini splits, and boiler all done within the last few years. You're unlikely to find a home that offers all that PLUS a massive 40x72 Pole barn that's so clean you could eat off the floor AND a heated 30x36 garage. You'll be enjoying the spring and summer days on the 28x12 south-facing covered porch in no time. Bring your magnifying glass, because this home and set up is about as clean as it gets these days.