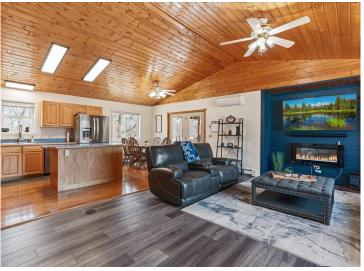

## **Description:**

Welcome to country living on 5 beautifully manicured acres just North of Pine River in the most gorgeous setting. This home has been cared for AND then some, with new Andersen windows throughout, new roof, flooring, mini splits, and boiler all done within the last few years. You're unlikely to find a home that offers all that PLUS a massive 40x72 Pole barn that's so clean you could eat off the floor AND a heated 30x36 garage. You'll be enjoying the spring and summer days on the 28x12 south-facing covered porch in no time. Bring your magnifying glass, because this home and set up is about as clean as it gets these days.