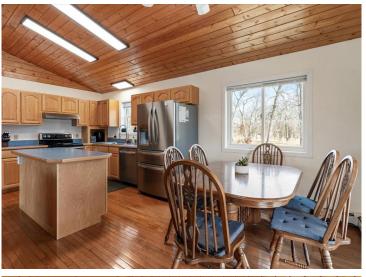

## **Description:**

Welcome to country living on 5 beautifully manicured acres just North of Pine River in the most gorgeous setting. This home has been cared for AND then some, with new Andersen windows throughout, new roof, flooring, mini splits, and boiler all done within the last few years. You're unlikely to find a home that offers all that PLUS a massive 40x72 Pole barn that's so clean you could eat off the floor AND a heated 30x36 garage. You'll be enjoying the spring and summer days on the 28x12 south-facing covered porch in no time. Bring your magnifying glass, because this home and set up is about as clean as it gets these days.