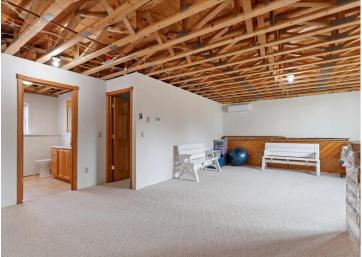

## Additional Features:

**Basement:** Block, Daylight/Lookout Windows, Egress Window(s), Full **Fuel:** Propane **Garage:** 20 **Heat:** Baseboard, Boiler, Ductless Mini-Split, Hot Water, Radiant Floor **Sewer:** Private Sewer, Tank with Drainage Field **Water:** Submersible - 4 Inch, Drilled **Air Conditioning:** Ductless Mini-Split