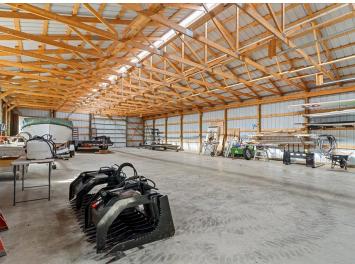

## **Description:**

Welcome to country living on 5 beautifully manicured acres just North of Pine River in the most gorgeous setting. This home has been cared for AND then some, with new Andersen windows throughout, new roof, flooring, mini splits, and boiler all done within the last few years. You're unlikely to find a home that offers all that PLUS a massive 40x72 Pole barn that's so clean you could eat off the floor AND a heated 30x36 garage. You'll be enjoying the spring and summer days on the 28x12 south-facing covered porch in no time. Bring your magnifying glass, because this home and set up is about as clean as it gets these days.