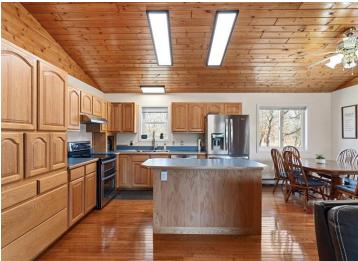

## **Description:**

Welcome to country living on 5 beautifully manicured acres just North of Pine River in the most gorgeous setting. This home has been cared for AND then some, with new Andersen windows throughout, new roof, flooring, mini splits, and boiler all done within the last few years. You're unlikely to find a home that offers all that PLUS a massive 40x72 Pole barn that's so clean you could eat off the floor AND a heated 30x36 garage. You'll be enjoying the spring and summer days on the 28x12 south-facing covered porch in no time. Bring your magnifying glass, because this home and set up is about as clean as it gets these days.