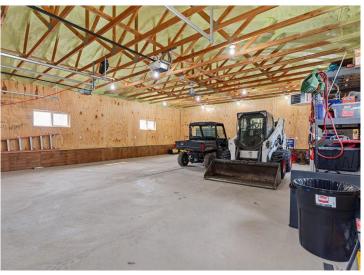

## **Description:**

Welcome to country living on 5 beautifully manicured acres just North of Pine River in the most gorgeous setting. This home has been cared for AND then some, with new Andersen windows throughout, new roof, flooring, mini splits, and boiler all done within the last few years. You're unlikely to find a home that offers all that PLUS a massive 40x72 Pole barn that's so clean you could eat off the floor AND a heated 30x36 garage. You'll be enjoying the spring and summer days on the 28x12 south-facing covered porch in no time. Bring your magnifying glass, because this home and set up is about as clean as it gets these days.