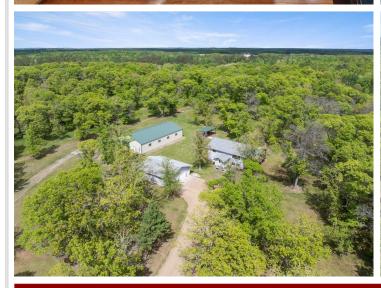

## **Description:**

Welcome to country living on 5 beautifully manicured acres just North of Pine River in the most gorgeous setting. This home has been cared for AND then some, with new Andersen windows throughout, new roof, flooring, mini splits, and boiler all done within the last few years. You're unlikely to find a home that offers all that PLUS a massive 40x72 Pole barn that's so clean you could eat off the floor AND a heated 30x36 garage. You'll be enjoying the spring and summer days on the 28x12 south-facing covered porch in no time. Bring your magnifying glass, because this home and set up is about as clean as it gets these days.

## **Additional Details:**

Year Built 1998 Lot Acres 5

Lot Dimensions 498x458x495x421

Garage Stalls 20
School District 2174
Taxes \$1,058
Taxes with Assessments \$1,124
Tax Year 2025