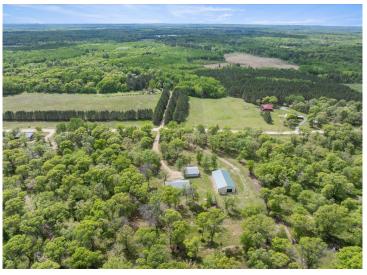

## **Description:**

Welcome to country living on 5 beautifully manicured acres just North of Pine River in the most gorgeous setting. This home has been cared for AND then some, with new Andersen windows throughout, new roof, flooring, mini splits, and boiler all done within the last few years. You're unlikely to find a home that offers all that PLUS a massive 40x72 Pole barn that's so clean you could eat off the floor AND a heated 30x36 garage. You'll be enjoying the spring and summer days on the 28x12 south-facing covered porch in no time. Bring your magnifying glass, because this home and set up is about as clean as it gets these days.