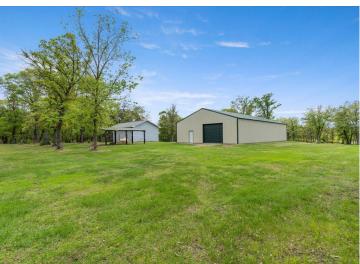

## **Description:**

Welcome to country living on 5 beautifully manicured acres just North of Pine River in the most gorgeous setting. This home has been cared for AND then some, with new Andersen windows throughout, new roof, flooring, mini splits, and boiler all done within the last few years. You're unlikely to find a home that offers all that PLUS a massive 40x72 Pole barn that's so clean you could eat off the floor AND a heated 30x36 garage. You'll be enjoying the spring and summer days on the 28x12 south-facing covered porch in no time. Bring your magnifying glass, because this home and set up is about as clean as it gets these days.