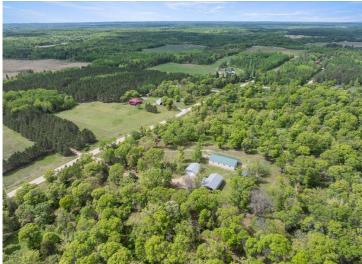

## **Description:**

Welcome to country living on 5 beautifully manicured acres just North of Pine River in the most gorgeous setting. This home has been cared for AND then some, with new Andersen windows throughout, new roof, flooring, mini splits, and boiler all done within the last few years. You're unlikely to find a home that offers all that PLUS a massive 40x72 Pole barn that's so clean you could eat off the floor AND a heated 30x36 garage. You'll be enjoying the spring and summer days on the 28x12 south-facing covered porch in no time. Bring your magnifying glass, because this home and set up is about as clean as it gets these days.

## **Additional Details:**

Year Built 1998 Lot Acres 5

Lot Dimensions 498x458x495x421

Garage Stalls 20
School District 2174
Taxes \$1,058
Taxes with Assessments \$1,124
Tax Year 2025