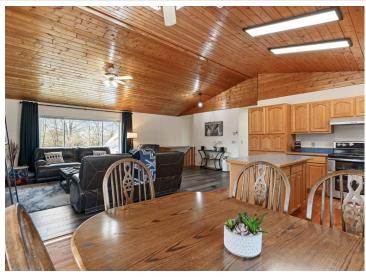

## **Description:**

Welcome to country living on 5 beautifully manicured acres just North of Pine River in the most gorgeous setting. This home has been cared for AND then some, with new Andersen windows throughout, new roof, flooring, mini splits, and boiler all done within the last few years. You're unlikely to find a home that offers all that PLUS a massive 40x72 Pole barn that's so clean you could eat off the floor AND a heated 30x36 garage. You'll be enjoying the spring and summer days on the 28x12 south-facing covered porch in no time. Bring your magnifying glass, because this home and set up is about as clean as it gets these days.