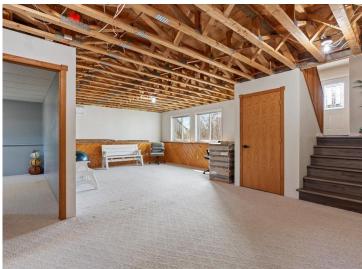

## **Description:**

Welcome to country living on 5 beautifully manicured acres just North of Pine River in the most gorgeous setting. This home has been cared for AND then some, with new Andersen windows throughout, new roof, flooring, mini splits, and boiler all done within the last few years. You're unlikely to find a home that offers all that PLUS a massive 40x72 Pole barn that's so clean you could eat off the floor AND a heated 30x36 garage. You'll be enjoying the spring and summer days on the 28x12 south-facing covered porch in no time. Bring your magnifying glass, because this home and set up is about as clean as it gets these days.