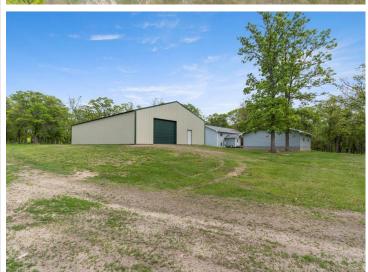

## **Description:**

Welcome to country living on 5 beautifully manicured acres just North of Pine River in the most gorgeous setting. This home has been cared for AND then some, with new Andersen windows throughout, new roof, flooring, mini splits, and boiler all done within the last few years. You're unlikely to find a home that offers all that PLUS a massive 40x72 Pole barn that's so clean you could eat off the floor AND a heated 30x36 garage. You'll be enjoying the spring and summer days on the 28x12 south-facing covered porch in no time. Bring your magnifying glass, because this home and set up is about as clean as it gets these days.