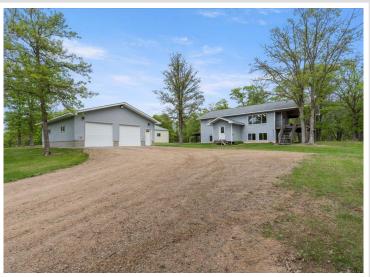

## **Description:**

Welcome to country living on 5 beautifully manicured acres just North of Pine River in the most gorgeous setting. This home has been cared for AND then some, with new Andersen windows throughout, new roof, flooring, mini splits, and boiler all done within the last few years. You're unlikely to find a home that offers all that PLUS a massive 40x72 Pole barn that's so clean you could eat off the floor AND a heated 30x36 garage. You'll be enjoying the spring and summer days on the 28x12 south-facing covered porch in no time. Bring your magnifying glass, because this home and set up is about as clean as it gets these days.