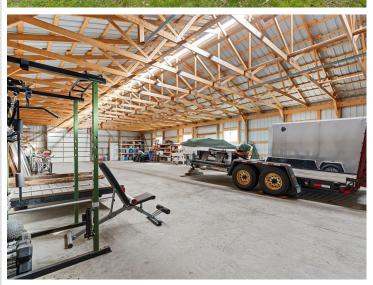

## **Description:**

Welcome to country living on 5 beautifully manicured acres just North of Pine River in the most gorgeous setting. This home has been cared for AND then some, with new Andersen windows throughout, new roof, flooring, mini splits, and boiler all done within the last few years. You're unlikely to find a home that offers all that PLUS a massive 40x72 Pole barn that's so clean you could eat off the floor AND a heated 30x36 garage. You'll be enjoying the spring and summer days on the 28x12 south-facing covered porch in no time. Bring your magnifying glass, because this home and set up is about as clean as it gets these days.