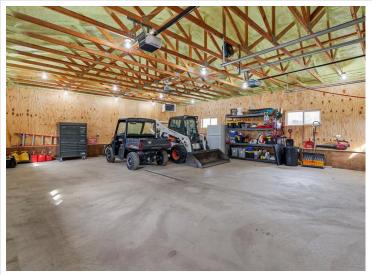

## **Description:**

Welcome to country living on 5 beautifully manicured acres just North of Pine River in the most gorgeous setting. This home has been cared for AND then some, with new Andersen windows throughout, new roof, flooring, mini splits, and boiler all done within the last few years. You're unlikely to find a home that offers all that PLUS a massive 40x72 Pole barn that's so clean you could eat off the floor AND a heated 30x36 garage. You'll be enjoying the spring and summer days on the 28x12 south-facing covered porch in no time. Bring your magnifying glass, because this home and set up is about as clean as it gets these days.