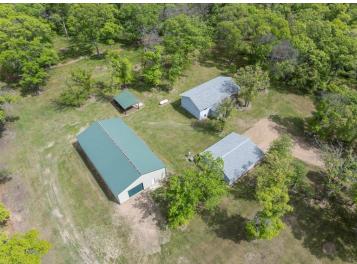

## **Description:**

Welcome to country living on 5 beautifully manicured acres just North of Pine River in the most gorgeous setting. This home has been cared for AND then some, with new Andersen windows throughout, new roof, flooring, mini splits, and boiler all done within the last few years. You're unlikely to find a home that offers all that PLUS a massive 40x72 Pole barn that's so clean you could eat off the floor AND a heated 30x36 garage. You'll be enjoying the spring and summer days on the 28x12 south-facing covered porch in no time. Bring your magnifying glass, because this home and set up is about as clean as it gets these days.