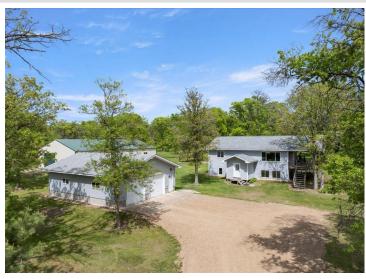

## **Description:**

Welcome to country living on 5 beautifully manicured acres just North of Pine River in the most gorgeous setting. This home has been cared for AND then some, with new Andersen windows throughout, new roof, flooring, mini splits, and boiler all done within the last few years. You're unlikely to find a home that offers all that PLUS a massive 40x72 Pole barn that's so clean you could eat off the floor AND a heated 30x36 garage. You'll be enjoying the spring and summer days on the 28x12 south-facing covered porch in no time. Bring your magnifying glass, because this home and set up is about as clean as it gets these days.