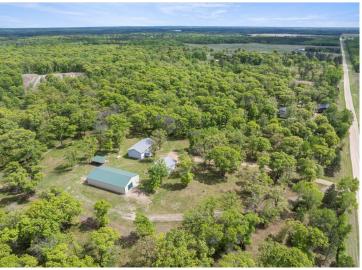

## **Description:**

Welcome to country living on 5 beautifully manicured acres just North of Pine River in the most gorgeous setting. This home has been cared for AND then some, with new Andersen windows throughout, new roof, flooring, mini splits, and boiler all done within the last few years. You're unlikely to find a home that offers all that PLUS a massive 40x72 Pole barn that's so clean you could eat off the floor AND a heated 30x36 garage. You'll be enjoying the spring and summer days on the 28x12 south-facing covered porch in no time. Bring your magnifying glass, because this home and set up is about as clean as it gets these days.