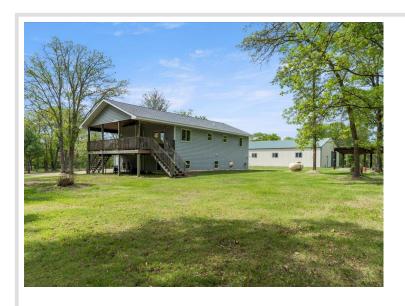

## **Description:**

Welcome to country living on 5 beautifully manicured acres just North of Pine River in the most gorgeous setting. This home has been cared for AND then some, with new Andersen windows throughout, new roof, flooring, mini splits, and boiler all done within the last few years. You're unlikely to find a home that offers all that PLUS a massive 40x72 Pole barn that's so clean you could eat off the floor AND a heated 30x36 garage. You'll be enjoying the spring and summer days on the 28x12 south-facing covered porch in no time. Bring your magnifying glass, because this home and set up is about as clean as it gets these days.