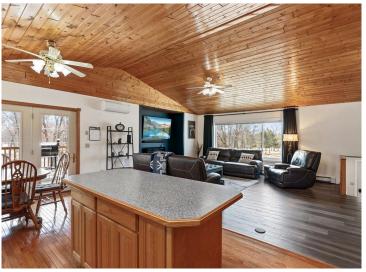

## **Description:**

Welcome to country living on 5 beautifully manicured acres just North of Pine River in the most gorgeous setting. This home has been cared for AND then some, with new Andersen windows throughout, new roof, flooring, mini splits, and boiler all done within the last few years. You're unlikely to find a home that offers all that PLUS a massive 40x72 Pole barn that's so clean you could eat off the floor AND a heated 30x36 garage. You'll be enjoying the spring and summer days on the 28x12 south-facing covered porch in no time. Bring your magnifying glass, because this home and set up is about as clean as it gets these days.