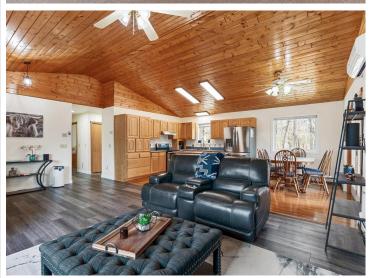

## **Description:**

Welcome to country living on 5 beautifully manicured acres just North of Pine River in the most gorgeous setting. This home has been cared for AND then some, with new Andersen windows throughout, new roof, flooring, mini splits, and boiler all done within the last few years. You're unlikely to find a home that offers all that PLUS a massive 40x72 Pole barn that's so clean you could eat off the floor AND a heated 30x36 garage. You'll be enjoying the spring and summer days on the 28x12 south-facing covered porch in no time. Bring your magnifying glass, because this home and set up is about as clean as it gets these days.