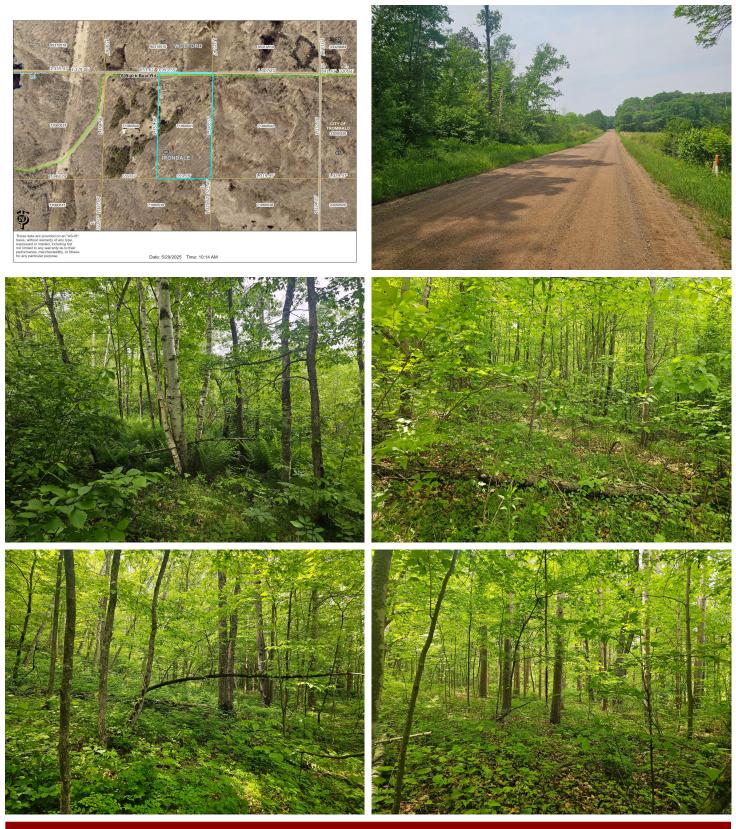

## **Description:**

Attention hunters, ATV enthusiasts, and mountain bikers!

This 20-acre parcel sits on the northwest edge of the renowned Cuyuna Recreation Area, just down the road from Black Bear Lake Trails and easy access to miles of mountain bike trails. Bordering over 1,900 acres of tax-forfeited land, this property features a beautiful mix of mature trees and abundant wildlife—perfect for hunting or outdoor adventure. Whether you're looking for a private getaway or the perfect spot to build your dream home, this is a must-see. Come explore the possibilities!