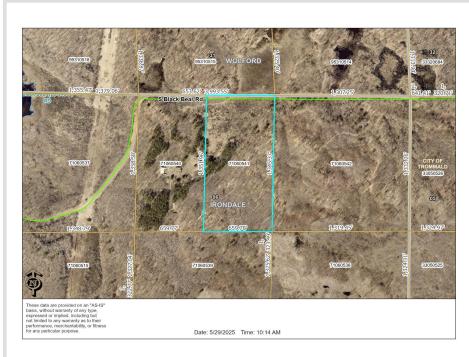

## **Description:**

Attention hunters, ATV enthusiasts, and mountain bikers!

This 20-acre parcel sits on the northwest edge of the renowned Cuyuna Recreation Area, just down the road from Black Bear Lake Trails and easy access to miles of mountain bike trails. Bordering over 1,900 acres of tax-forfeited land, this property features a beautiful mix of mature trees and abundant wildlife—perfect for hunting or outdoor adventure. Whether you're looking for a private getaway or the perfect spot to build your dream home, this is a must-see. Come explore the possibilities!

## Additional Details:

| Lot Acres              | 20                |
|------------------------|-------------------|
| Lot Dimensions         | 653x1343x659x1351 |
| School District        | 182               |
| Taxes                  | \$326             |
| Taxes with Assessments | \$342             |
| Tax Year               | 2025              |