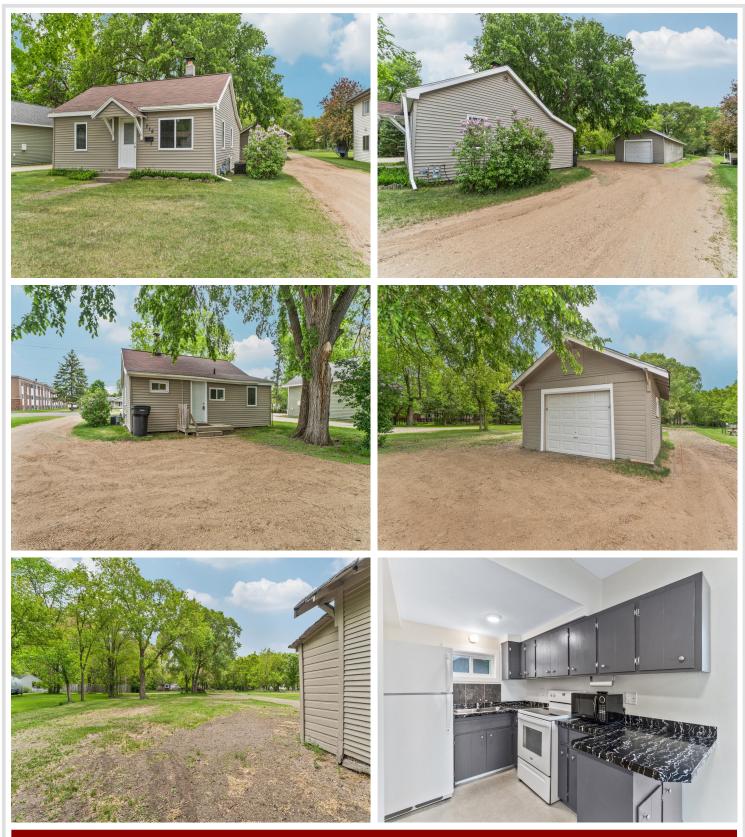

# \$139,000

676 sq ft 2 bedrooms 1 baths

716 15th Street Bemidji MN 56601

Status: Pending

#### **Description:**

Welcome to this cozy 2-bedroom, 1-bath home that combines comfort, convenience, and a prime location. Perfectly situated just minutes from shopping, restaurants, schools and parks, this home offers easy access to everything you need. This property has been a rental, but would make a very affordable starter home.