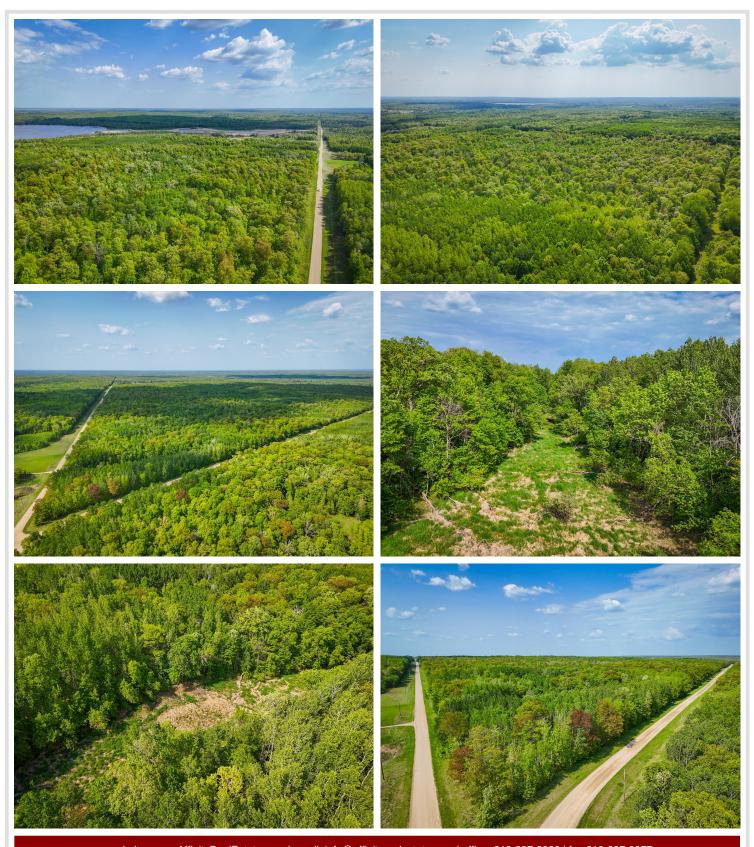

## **Description:**

66.25 Acres of Prime Highland Land - Outdoor Paradise Near Walker & Bemidji

Discover 66.25 acres of highland paradise bordering 80 acres of public land, offering endless opportunities for outdoor enthusiasts. Whether you're into hunting, four-wheeling, hiking, or simply enjoying the beauty of nature, this property delivers. Mature oaks provide a picturesque canopy, and established trails wind throughout the land for easy access and adventure.

Located just minutes from both Walker and Bemidji, and right next door to scenic Steamboat Lake, this is the perfect spot to build your dream escape or set up a private campsite getaway. Peaceful, private, and full of potential—don't miss your chance to own a slice of Northwoods heaven.