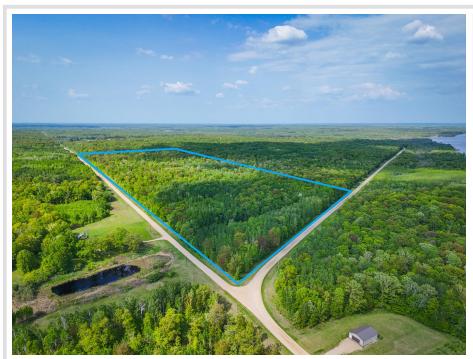

## **Description:**

66.25 Acres of Prime Highland Land - Outdoor Paradise Near Walker & Bemidji

Discover 66.25 acres of highland paradise bordering 80 acres of public land, offering endless opportunities for outdoor enthusiasts. Whether you're into hunting, four-wheeling, hiking, or simply enjoying the beauty of nature, this property delivers. Mature oaks provide a picturesque canopy, and established trails wind throughout the land for easy access and adventure.

Located just minutes from both Walker and Bemidji, and right next door to scenic Steamboat Lake, this is the perfect spot to build your dream escape or set up a private campsite getaway. Peaceful, private, and full of potential—don't miss your chance to own a slice of Northwoods heaven.

## **Additional Details:**

66.25 Lot Acres Lot Dimensions 1320x2540

School District 306 Taxes \$858 Taxes with Assessments \$858 Tax Year 2025