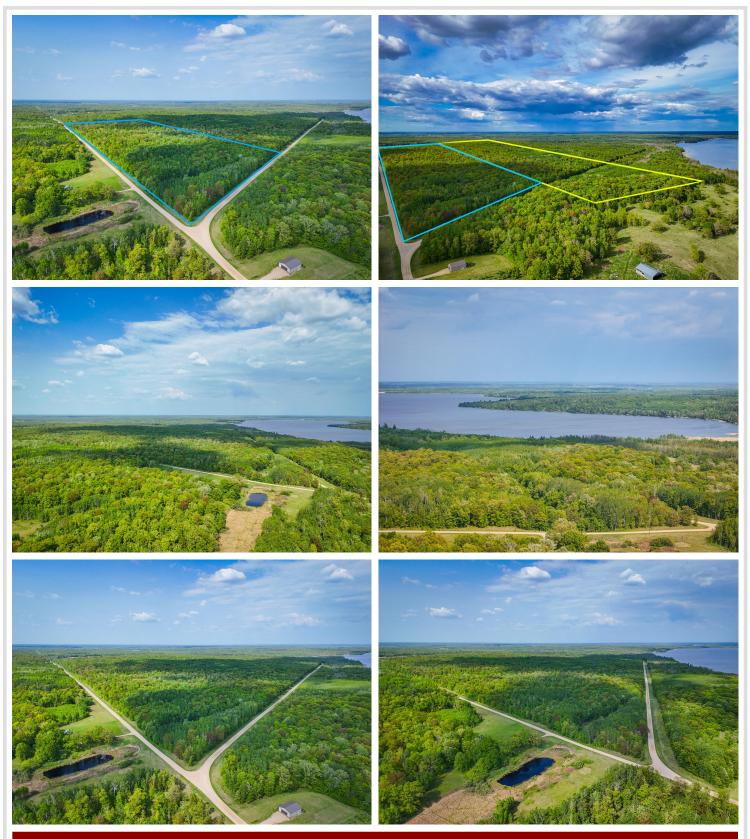

## **Description:**

66.25 Acres of Prime Highland Land - Outdoor Paradise Near Walker & Bemidji

Discover 66.25 acres of highland paradise bordering 80 acres of public land, offering endless opportunities for outdoor enthusiasts. Whether you're into hunting, four-wheeling, hiking, or simply enjoying the beauty of nature, this property delivers. Mature oaks provide a picturesque canopy, and established trails wind throughout the land for easy access and adventure.

Located just minutes from both Walker and Bemidji, and right next door to scenic Steamboat Lake, this is the perfect spot to build your dream escape or set up a private campsite getaway. Peaceful, private, and full of potential—don't miss your chance to own a slice of Northwoods heaven.