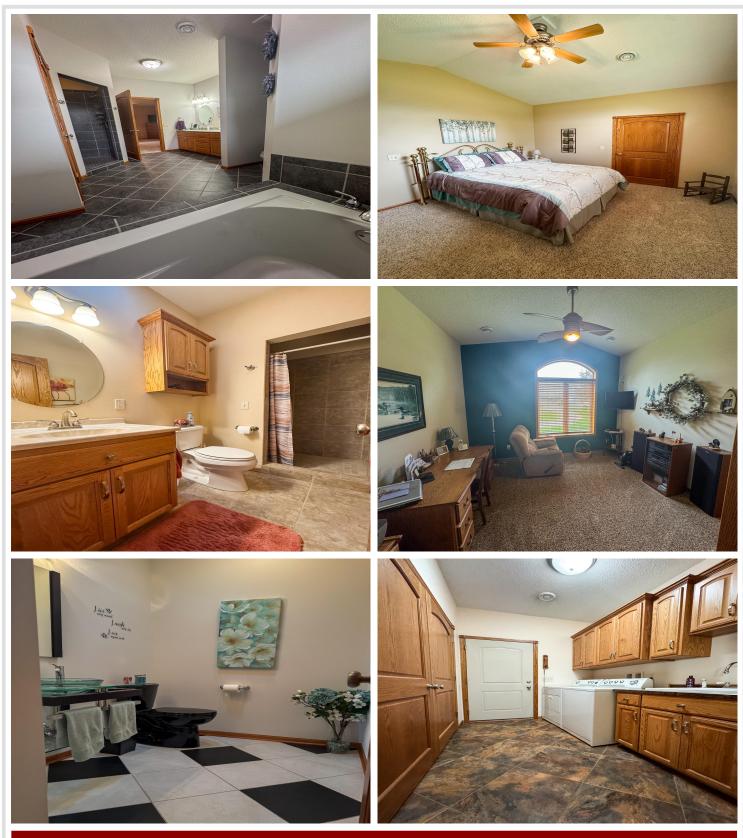

This home includes three bedrooms and three bathrooms, including a generous primary suite. A central vacuum system adds convenience, while the finished two plus stall garage offers ample room for vehicles, storage, or hobbies. Step outside to a large patio, perfect for relaxing or hosting summer gatherings, and enjoy a well-kept yard maintained by an inground sprinkler system.