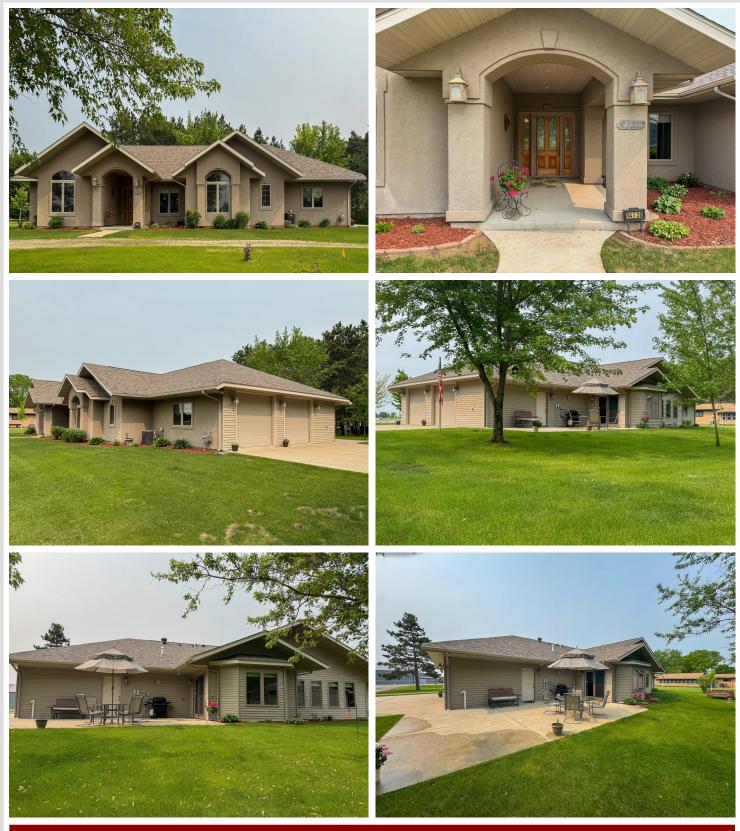

## **Description:**

Welcome to this beautifully designed one-level home offering over 2,100 finished square feet of comfortable living space. Ideally located next to soccer fields, parks, and recreation, this home offers the perfect blend of convenience, space, and thoughtful features.

Inside, you'll find an open and inviting layout with 9-foot ceilings and 36-inch doors throughout, providing both a sense of spaciousness and easy accessibility. Natural light fills the home thanks to strategically placed indoor tunnel lights (sky lights), creating a bright and welcoming atmosphere. The main living areas flow effortlessly, making it ideal for both everyday living and entertaining guests.

This home includes three bedrooms and three bathrooms, including a generous primary suite. A central vacuum system adds convenience, while the finished two plus stall garage offers ample room for vehicles, storage, or hobbies. Step outside to a large patio, perfect for relaxing or hosting summer gatherings, and enjoy a well-kept yard maintained by an inground sprinkler system.

Additional features include a 6x9 foot storm shelter for added peace of mind and brand-new shingles installed in 2023, making this home as reliable as it is beautiful. With its excellent location, quality finishes, and easy one-level living, this property is the perfect place to call home.