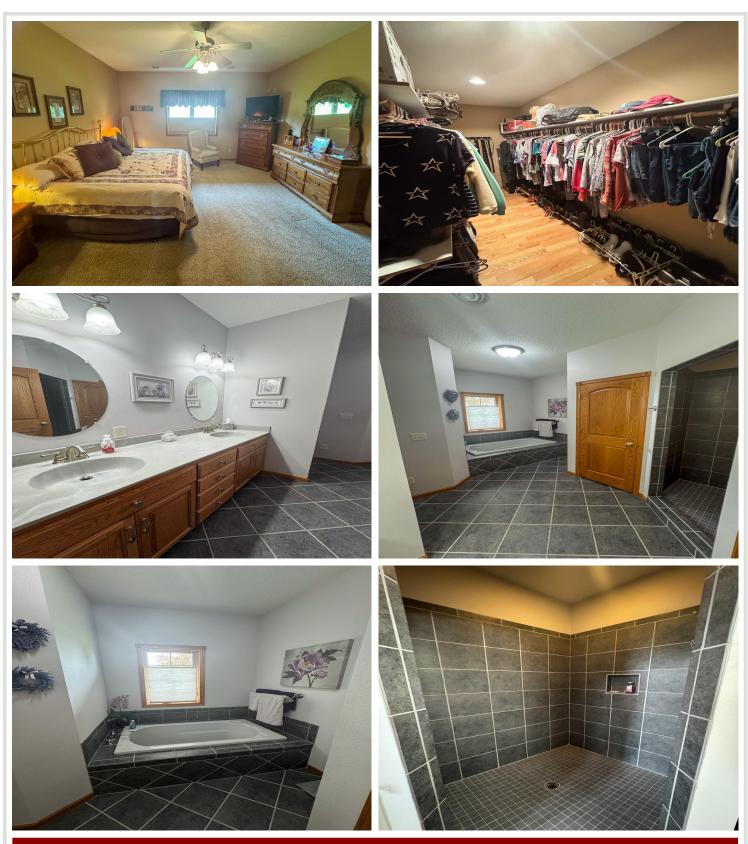

This home includes three bedrooms and three bathrooms, including a generous primary suite. A central vacuum system adds convenience, while the finished two plus stall garage offers ample room for vehicles, storage, or hobbies. Step outside to a large patio, perfect for relaxing or hosting summer gatherings, and enjoy a well-kept yard maintained by an inground sprinkler system.