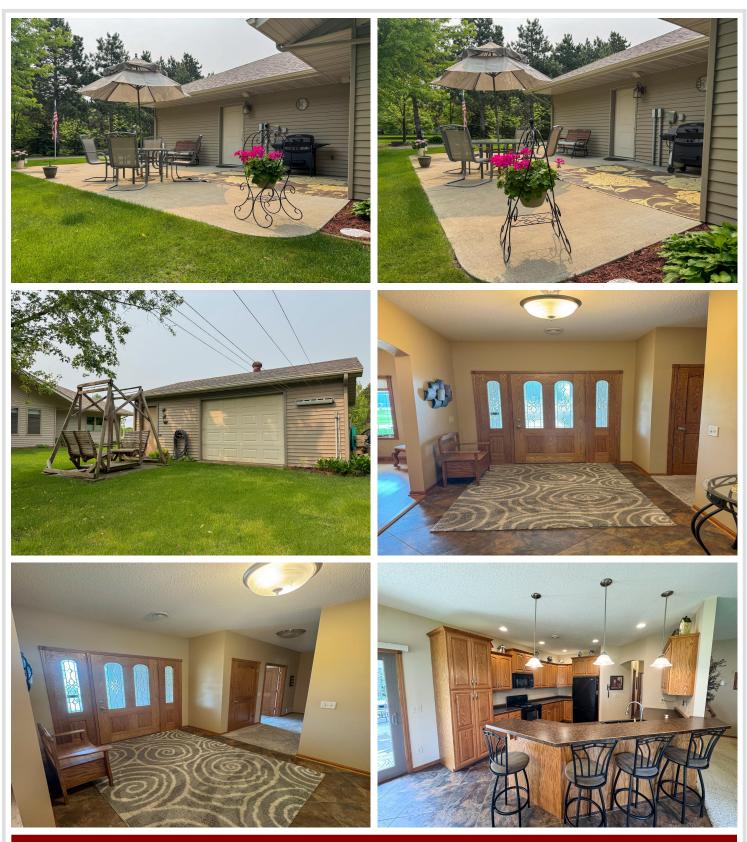

Inside, you'll find an open and inviting layout with 9-foot ceilings and 36-inch doors throughout, providing both a sense of spaciousness and easy accessibility. Natural light fills the home thanks to strategically placed indoor tunnel lights (sky lights), creating a bright and welcoming atmosphere. The main living areas flow effortlessly, making it ideal for both everyday living and entertaining guests.

This home includes three bedrooms and three bathrooms, including a generous primary suite. A central vacuum system adds convenience, while the finished two plus stall garage offers ample room for vehicles, storage, or hobbies. Step outside to a large patio, perfect for relaxing or hosting summer gatherings, and enjoy a well-kept yard maintained by an inground sprinkler system.

Additional features include a 6x9 foot storm shelter for added peace of mind and brand-new shingles installed in 2023, making this home as reliable as it is beautiful. With its excellent location, quality finishes, and easy one-level living, this property is the perfect place to call home.