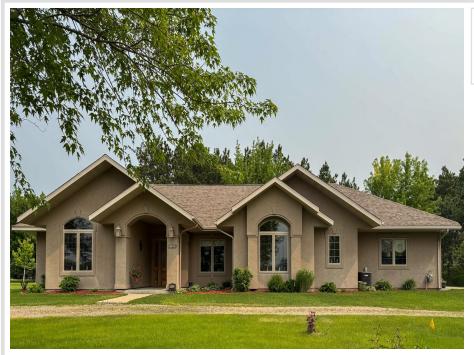

## **Description:**

Welcome to this beautifully designed one-level home offering over 2,100 finished square feet of comfortable living space. Ideally located next to soccer fields, parks, and recreation, this home offers the perfect blend of convenience, space, and thoughtful features.

Inside, you'll find an open and inviting layout with 9-foot ceilings and 36-inch doors throughout, providing both a sense of spaciousness and easy accessibility. Natural light fills the home thanks to strategically placed indoor tunnel lights (sky lights), creating a bright and welcoming atmosphere. The main living areas flow effortlessly, making it ideal for both everyday living and entertaining guests.

This home includes three bedrooms and three bathrooms, including a generous primary suite. A central vacuum system adds convenience, while the finished two plus stall garage offers ample room for vehicles, storage, or hobbies. Step outside to a large patio, perfect for relaxing or hosting summer gatherings, and enjoy a well-kept yard maintained by an inground sprinkler system.

Additional features include a 6x9 foot storm shelter for added peace of mind and brand-new shingles installed in 2023, making this home as reliable as it is beautiful. With its excellent location, quality finishes, and easy one-level living, this property is the perfect place to call home.