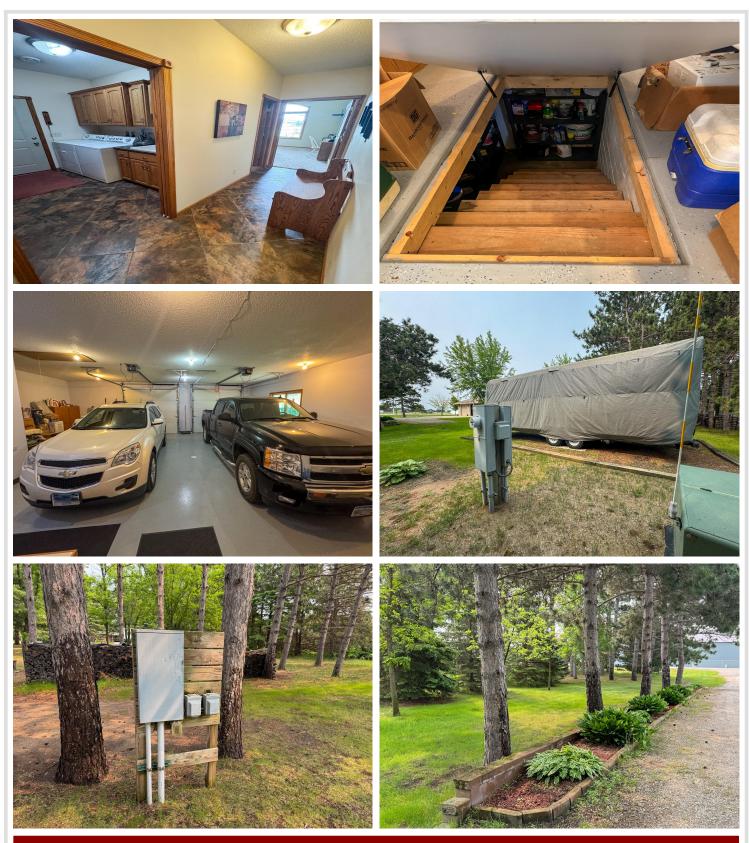

This home includes three bedrooms and three bathrooms, including a generous primary suite. A central vacuum system adds convenience, while the finished two plus stall garage offers ample room for vehicles, storage, or hobbies. Step outside to a large patio, perfect for relaxing or hosting summer gatherings, and enjoy a well-kept yard maintained by an inground sprinkler system.

Additional features include a 6x9 foot storm shelter for added peace of mind and brand-new shingles installed in 2023, making this home as reliable as it is beautiful. With its excellent location, quality finishes, and easy one-level living, this property is the perfect place to call home.