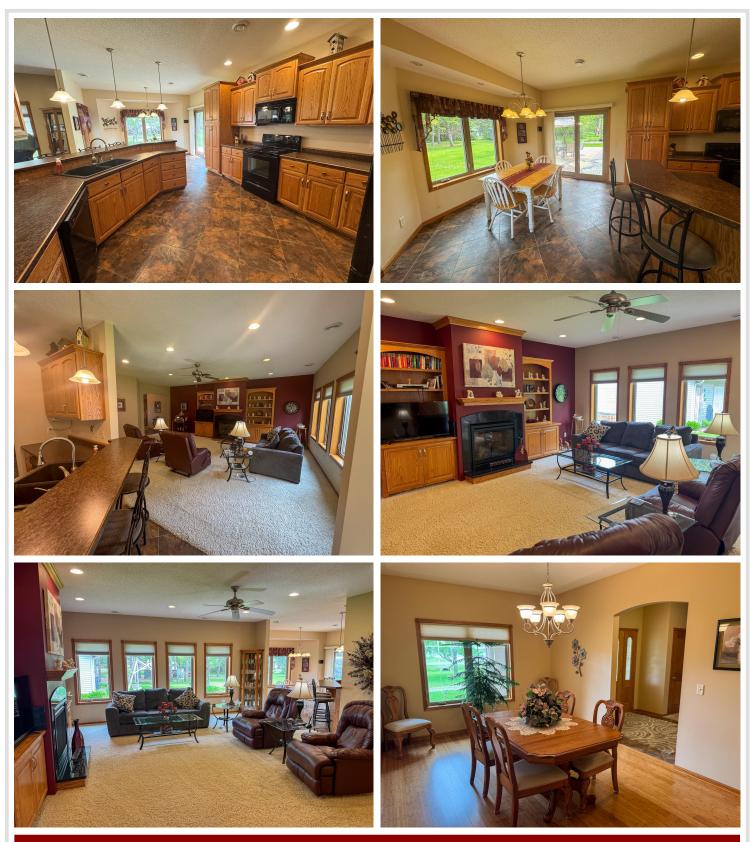

## **Description:**

Welcome to this beautifully designed one-level home offering over 2,100 finished square feet of comfortable living space. Ideally located next to soccer fields, parks, and recreation, this home offers the perfect blend of convenience, space, and thoughtful features.

Inside, you'll find an open and inviting layout with 9-foot ceilings and 36-inch doors throughout, providing both a sense of spaciousness and easy accessibility. Natural light fills the home thanks to strategically placed indoor tunnel lights (sky lights), creating a bright and welcoming atmosphere. The main living areas flow effortlessly, making it ideal for both everyday living and entertaining guests.

This home includes three bedrooms and three bathrooms, including a generous primary suite. A central vacuum system adds convenience, while the finished two plus stall garage offers ample room for vehicles, storage, or hobbies. Step outside to a large patio, perfect for relaxing or hosting summer gatherings, and enjoy a well-kept yard maintained by an inground sprinkler system.