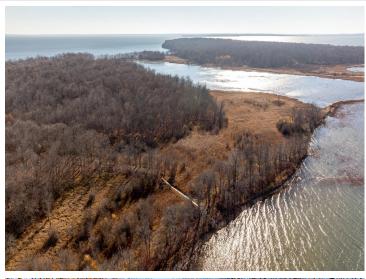

## **Description:**

With level elevation to 665 feet of sandy shoreline, rare properties like this do not come along very often. The property totals 9.3 acres, with 2.2 acres buildable, and the remaining 7.1 acres providing a low land privacy buffer. This would make an amazing location to build your dream home on Leech Lake. Lot has been surveyed and cleared for viewing with a temporary board walk to the lakeshore. Click on the Virtual Tour icon for amazing aerial views of the property.

## **Additional Details:**

9.3 Lot Acres

Lot Dimensions 665x1320x200x900

School District 115

Taxes (unreported) Taxes with Assessments (unreported) Tax Year 2024