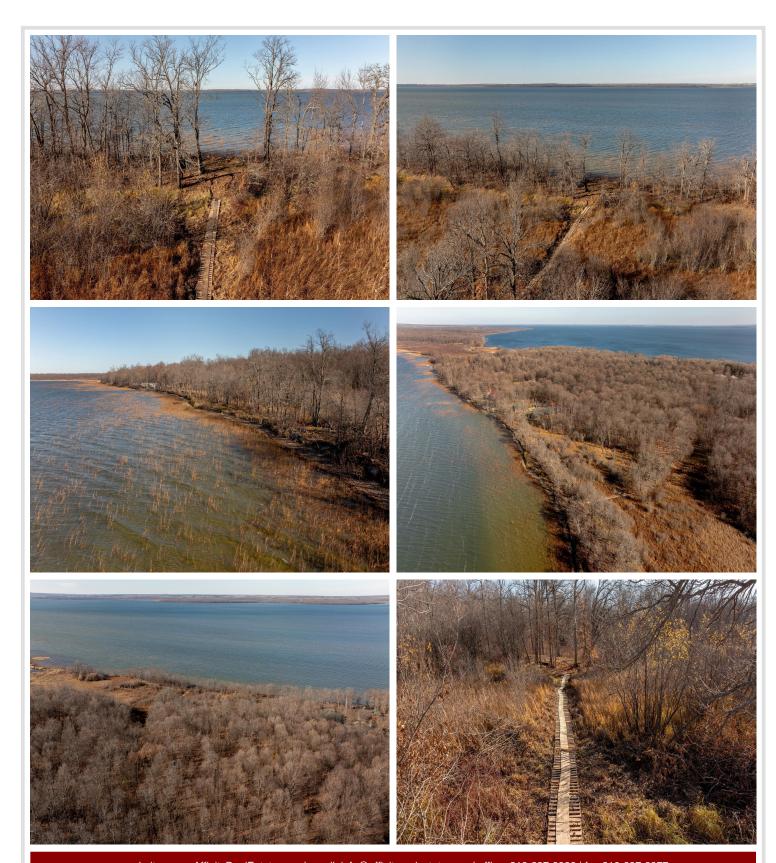

## **Description:**

With level elevation to 665 feet of sandy shoreline, rare properties like this do not come along very often. The property totals 9.3 acres, with 2.2 acres buildable, and the remaining 7.1 acres providing a low land privacy buffer. This would make an amazing location to build your dream home on Leech Lake. Lot has been surveyed and cleared for viewing with a temporary board walk to the lakeshore. Click on the Virtual Tour icon for amazing aerial views of the property.