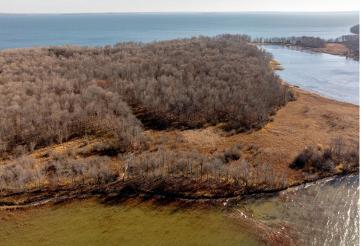

## **Description:**

With level elevation to 665 feet of sandy shoreline, rare properties like this do not come along very often. The property totals 9.3 acres, with 2.2 acres buildable, and the remaining 7.1 acres providing a low land privacy buffer. This would make an amazing location to build your dream home on Leech Lake. Lot has been surveyed and cleared for viewing with a temporary board walk to the lakeshore. Click on the Virtual Tour icon for amazing aerial views of the property.