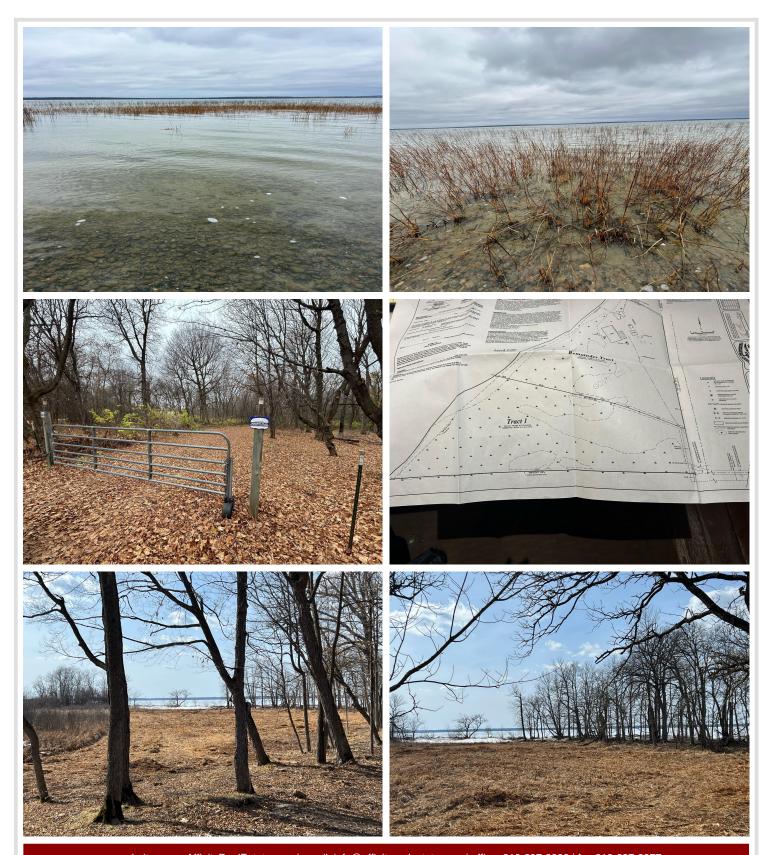

## **Description:**

With level elevation to 665 feet of sandy shoreline, rare properties like this do not come along very often. The property totals 9.3 acres, with 2.2 acres buildable, and the remaining 7.1 acres providing a low land privacy buffer. This would make an amazing location to build your dream home on Leech Lake. Lot has been surveyed and cleared for viewing with a temporary board walk to the lakeshore. Click on the Virtual Tour icon for amazing aerial views of the property.

## **Additional Details:**

9.3 Lot Acres

Lot Dimensions 665x1320x200x900

School District 115

Taxes (unreported) Taxes with Assessments (unreported) Tax Year 2024

## **Driving Directions:**

From Cass Lake: 12 miles east on Hwy 2 to Sucker Bay Rd; 8.5 miles south on Sucker Bay Rd to Ottertail Point Dr; 1.8 miles south on Ottertail Point Dr to #11095; Sign on gate and lot.