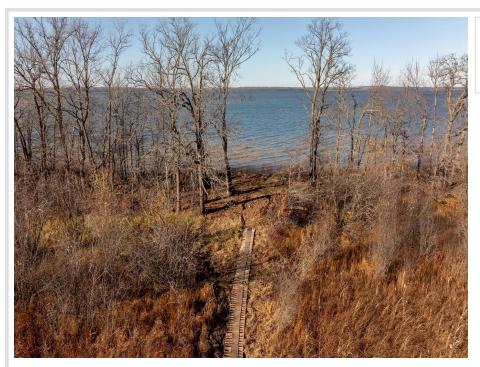

## **Description:**

With level elevation to 665 feet of sandy shoreline, rare properties like this do not come along very often. The property totals 9.3 acres, with 2.2 acres buildable, and the remaining 7.1 acres providing a low land privacy buffer. This would make an amazing location to build your dream home on Leech Lake. Lot has been surveyed and cleared for viewing with a temporary board walk to the lakeshore. Click on the Virtual Tour icon for amazing aerial views of the property.