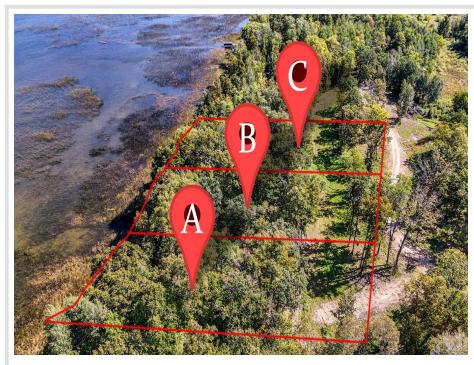

## **Description:**

This property on Height of Land Lake offers a serene natural setting with privacy. With approximately 1 acre of land and 156 feet of hard-bottom lakeshore, it's an ideal spot for those looking to enjoy waterfront living, and stunning views. The availability of electricity on-site adds convenience, and the absence of covenants provides flexibility for development. The access road off of SW HOL Drive leads you to the lots that are surrounded by mature oak trees that enhances the peaceful atmosphere, making it a perfect retreat from busy life. This lot presents a great opportunity for various possibilities, whether for building a home or other recreational uses.

## Additional Details:

| Lot Acres              | 0.98    |
|------------------------|---------|
| Lot Dimensions         | 156x274 |
| School District        | 23      |
| Taxes                  | \$824   |
| Taxes with Assessments | \$824   |
| Tax Year               | 2024    |

## **Driving Directions:**

From Detroit Lakes or Park Rapids, take MN State Hwy 34 to Charlie's and turn onto SW Height of Land Dr at the public access. Go W/NW on the tar. When the road turns to gravel, go approx. 1/4 mile until you come to the property, marked with signs.