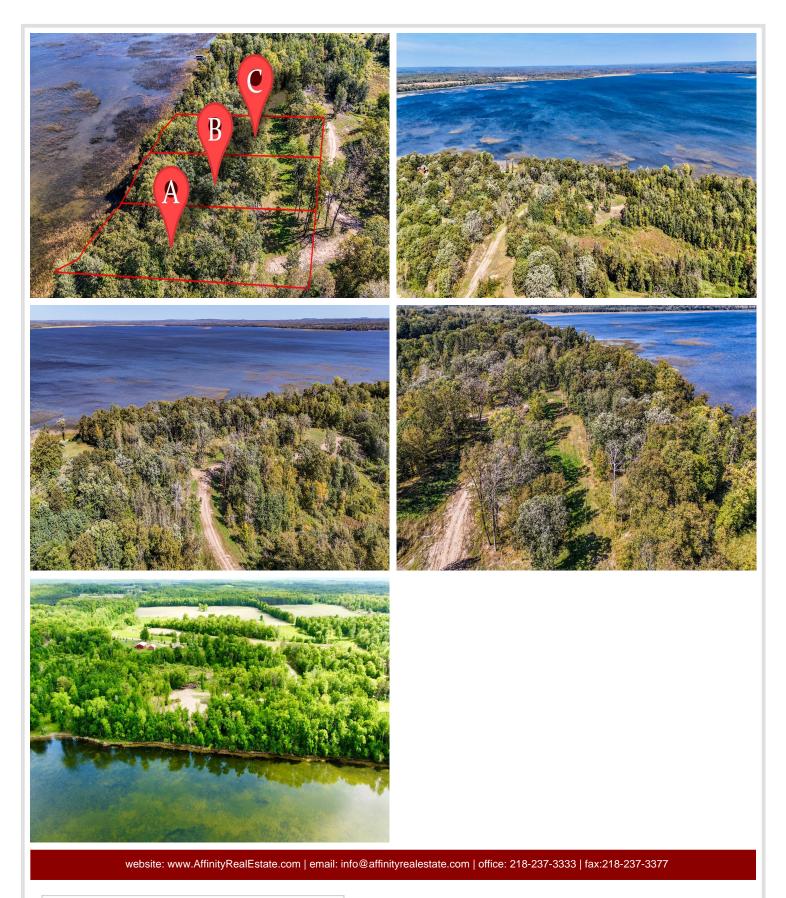

## **Description:**

This property on Height of Land Lake offers a serene natural setting with privacy. With approximately 1 acre of land and 156 feet of hard-bottom lakeshore, it's an ideal spot for those looking to enjoy waterfront living, and stunning views. The availability of electricity on-site adds convenience, and the absence of covenants provides flexibility for development. The access road off of SW HOL Drive leads you to the lots that are surrounded by mature oak trees that enhances the peaceful atmosphere, making it a perfect retreat from busy life. This lot presents a great opportunity for various possibilities, whether for building a home or other recreational uses.

## Additional Details:

| Lot Acres              | 0.98    |
|------------------------|---------|
| Lot Dimensions         | 156x274 |
| School District        | 23      |
| Taxes                  | \$824   |
| Taxes with Assessments | \$824   |
| Tax Year               | 2024    |

## **Driving Directions:**

From Detroit Lakes or Park Rapids, take MN State Hwy 34 to Charlie's and turn onto SW Height of Land Dr at the public access. Go W/NW on the tar. When the road turns to gravel, go approx. 1/4 mile until you come to the property, marked with signs.