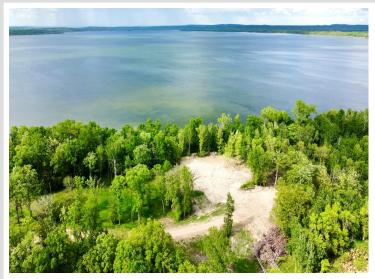

## **Description:**

Come and enjoy Minnesota lake life! Bring the camper for the weekend, or build your dream home. This lot has 176 feet of level shoreline on Height of Land Lake in the heart of Becker county. It is well known for excellent fishing and waterfowl hunting. Just a few miles away is the renowned Tamarack Wildlife Refuge. Close proximity to Detroit Lakes and Park Rapids for shopping and entertainment. Call this slice of paradise yours today!

## **Additional Details:**

Lot Acres1.76Lot Dimensions185x259School District23Taxes\$976Taxes with Assessments\$976Tax Year2024