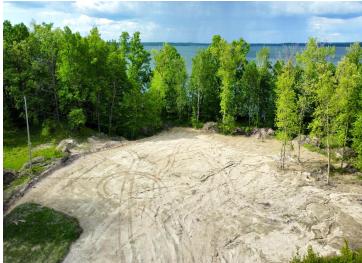

## **Description:**

Come and enjoy Minnesota lake life! Bring the camper for the weekend, or build your dream home. This lot has 176 feet of level shoreline on Height of Land Lake in the heart of Becker county. It is well known for excellent fishing and waterfowl hunting. Just a few miles away is the renowned Tamarack Wildlife Refuge. Close proximity to Detroit Lakes and Park Rapids for shopping and entertainment. Call this slice of paradise yours today!