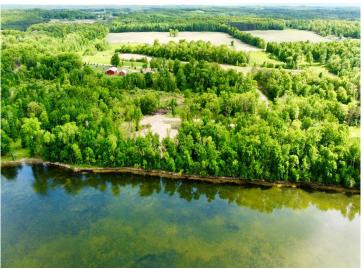

## **Description:**

Come and enjoy Minnesota lake life! Bring the camper for the weekend, or build your dream home. This lot has 176 feet of level shoreline on Height of Land Lake in the heart of Becker county. It is well known for excellent fishing and waterfowl hunting. Just a few miles away is the renowned Tamarack Wildlife Refuge. Close proximity to Detroit Lakes and Park Rapids for shopping and entertainment. Call this slice of paradise yours today!