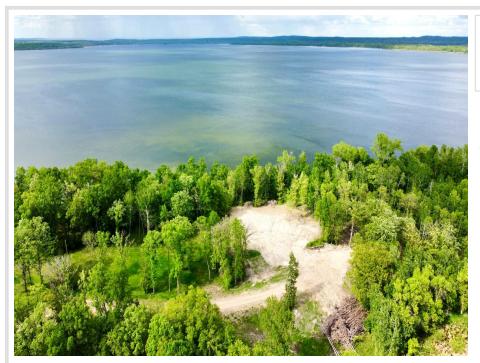

## **Description:**

Come and enjoy Minnesota lake life! Bring the camper for the weekend, or build your dream home. This lot has 176 feet of level shoreline on Height of Land Lake in the heart of Becker county. It is well known for excellent fishing and waterfowl hunting. Just a few miles away is the renowned Tamarack Wildlife Refuge. Close proximity to Detroit Lakes and Park Rapids for shopping and entertainment. Call this slice of paradise yours today!

## **Additional Details:**

Lot Acres1.76Lot Dimensions185x259School District23Taxes\$976Taxes with Assessments\$976Tax Year2024