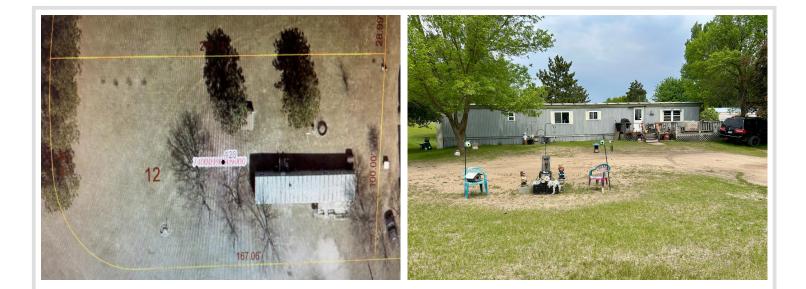

## **Description:**

This versatile half acre lot offers a great opportunity with all the essentials already in place. The property includes a compliant septic system, city water, electric and natural gas hookups-making it ideal for future developments or immediate use.

Currently the lot houses a 2 bedroom 1 bath manufactured home-perfect for rental income, a starter home, lake retreat or temporary living while you build new. Whether you are looking for a place to call home or a smart investment, this property checks those boxes, all on a corner lot!

# Additional Details:

| Year Built             | 1977  |
|------------------------|-------|
| Lot Acres              | 0.49  |
| Lot Dimensions         | .46   |
| School District        | 549   |
| Taxes                  | \$454 |
| Taxes with Assessments | \$454 |
| Tax Year               | 2024  |