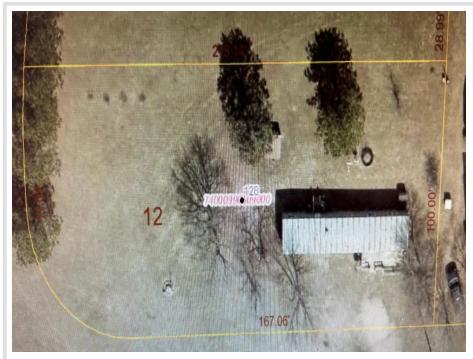

## **Description:**

This versatile half acre lot offers a great opportunity with all the essentials already in place. The property includes a compliant septic system, city water, electric and natural gas hookups-making it ideal for future developments or immediate use.

Currently the lot houses a 2 bedroom 1 bath manufactured home-perfect for rental income, a starter home, lake retreat or temporary living while you build new. Whether you are looking for a place to call home or a smart investment, this property checks those boxes, all on a corner lot!

# Additional Details:

| Year Built             | 1977  |
|------------------------|-------|
| Lot Acres              | 0.49  |
| Lot Dimensions         | .46   |
| School District        | 549   |
| Taxes                  | \$454 |
| Taxes with Assessments | \$454 |
| Tax Year               | 2024  |