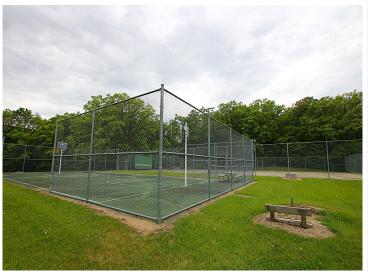

## **Description:**

Ultimate comfort & privacy is yours in this 908 square foot, lofted 2 bedroom, 1 bathroom seasonal home on Little Pine Lake. Offering three lots on Little Pine for a total of 1.4 acres with 310 feet of shoreline. Features include: An open floor plan concept with vaulted ceilings, spectacular lake views from both levels. Main floor living room, dining area, kitchen, primary bedroom and bathroom. 16'x21' Loft is used as a second bedroom. 10'x25' three season porch. Full unfinished walkout basement. Located approximately 2 hours from Metro area or 30 minutes from the Brainerd/Baxter area. As homeowner in Sylvan Shores Association you have access to all amenities including: Use of clubhouse for family gatherings & parties, etc. swimming pool, tennis courts, basketball court, and access to three private lakes.