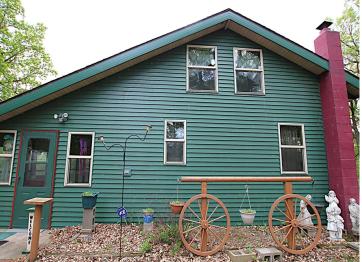

## **Description:**

Ultimate comfort & privacy is yours in this 908 square foot, lofted 2 bedroom, 1 bathroom seasonal home on Little Pine Lake. Offering three lots on Little Pine for a total of 1.4 acres with 310 feet of shoreline. Features include: An open floor plan concept with vaulted ceilings, spectacular lake views from both levels. Main floor living room, dining area, kitchen, primary bedroom and bathroom. 16'x21' Loft is used as a second bedroom. 10'x25' three season porch. Full unfinished walkout basement. Located approximately 2 hours from Metro area or 30 minutes from the Brainerd/Baxter area. As homeowner in Sylvan Shores Association you have access to all amenities including: Use of clubhouse for family gatherings & parties, etc. swimming pool, tennis courts, basketball court, and access to three private lakes.

## **Additional Details:**

Year Built 1980 Lot Acres 14

Lot Dimensions 310x182x349x170

School District 2170 Taxes \$1,384 Taxes with Assessments \$1.438 Tax Year 2025