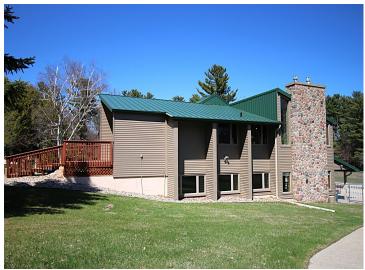

## **Description:**

Ultimate comfort & privacy is yours in this 908 square foot, lofted 2 bedroom, 1 bathroom seasonal home on Little Pine Lake. Offering three lots on Little Pine for a total of 1.4 acres with 310 feet of shoreline. Features include: An open floor plan concept with vaulted ceilings, spectacular lake views from both levels. Main floor living room, dining area, kitchen, primary bedroom and bathroom. 16'x21' Loft is used as a second bedroom. 10'x25' three season porch. Full unfinished walkout basement. Located approximately 2 hours from Metro area or 30 minutes from the Brainerd/Baxter area. As homeowner in Sylvan Shores Association you have access to all amenities including: Use of clubhouse for family gatherings & parties, etc. swimming pool, tennis courts, basketball court, and access to three private lakes.