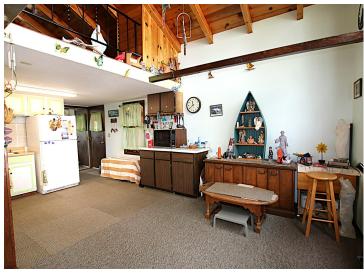

## **Description:**

Ultimate comfort & privacy is yours in this 908 square foot, lofted 2 bedroom, 1 bathroom seasonal home on Little Pine Lake. Offering three lots on Little Pine for a total of 1.4 acres with 310 feet of shoreline. Features include: An open floor plan concept with vaulted ceilings, spectacular lake views from both levels. Main floor living room, dining area, kitchen, primary bedroom and bathroom. 16'x21' Loft is used as a second bedroom. 10'x25' three season porch. Full unfinished walkout basement. Located approximately 2 hours from Metro area or 30 minutes from the Brainerd/Baxter area. As homeowner in Sylvan Shores Association you have access to all amenities including: Use of clubhouse for family gatherings & parties, etc. swimming pool, tennis courts, basketball court, and access to three private lakes.