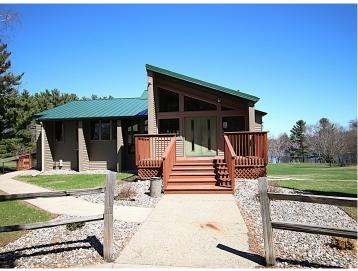

## **Description:**

Ultimate comfort & privacy is yours in this 908 square foot, lofted 2 bedroom, 1 bathroom seasonal home on Little Pine Lake. Offering three lots on Little Pine for a total of 1.4 acres with 310 feet of shoreline. Features include: An open floor plan concept with vaulted ceilings, spectacular lake views from both levels. Main floor living room, dining area, kitchen, primary bedroom and bathroom. 16'x21' Loft is used as a second bedroom. 10'x25' three season porch. Full unfinished walkout basement. Located approximately 2 hours from Metro area or 30 minutes from the Brainerd/Baxter area. As homeowner in Sylvan Shores Association you have access to all amenities including: Use of clubhouse for family gatherings & parties, etc. swimming pool, tennis courts, basketball court, and access to three private lakes.