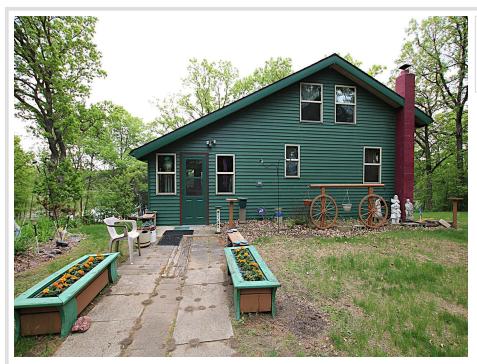

## **Description:**

Ultimate comfort & privacy is yours in this 908 square foot, lofted 2 bedroom, 1 bathroom seasonal home on Little Pine Lake. Offering three lots on Little Pine for a total of 1.4 acres with 310 feet of shoreline. Features include: An open floor plan concept with vaulted ceilings, spectacular lake views from both levels. Main floor living room, dining area, kitchen, primary bedroom and bathroom. 16'x21' Loft is used as a second bedroom. 10'x25' three season porch. Full unfinished walkout basement. Located approximately 2 hours from Metro area or 30 minutes from the Brainerd/Baxter area. As homeowner in Sylvan Shores Association you have access to all amenities including: Use of clubhouse for family gatherings & parties, etc. swimming pool, tennis courts, basketball court, and access to three private lakes.

## **Additional Details:**

Year Built 1980 Lot Acres 14

Lot Dimensions 310x182x349x170

School District 2170 Taxes \$1,384 Taxes with Assessments \$1.438 Tax Year 2025