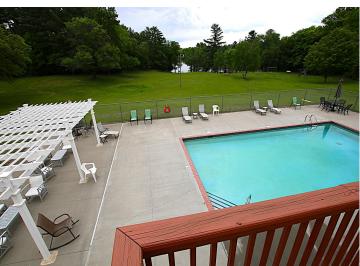

## **Description:**

Ultimate comfort & privacy is yours in this 908 square foot, lofted 2 bedroom, 1 bathroom seasonal home on Little Pine Lake. Offering three lots on Little Pine for a total of 1.4 acres with 310 feet of shoreline. Features include: An open floor plan concept with vaulted ceilings, spectacular lake views from both levels. Main floor living room, dining area, kitchen, primary bedroom and bathroom. 16'x21' Loft is used as a second bedroom. 10'x25' three season porch. Full unfinished walkout basement. Located approximately 2 hours from Metro area or 30 minutes from the Brainerd/Baxter area. As homeowner in Sylvan Shores Association you have access to all amenities including: Use of clubhouse for family gatherings & parties, etc. swimming pool, tennis courts, basketball court, and access to three private lakes.