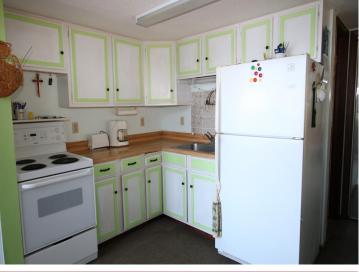

## **Description:**

Ultimate comfort & privacy is yours in this 908 square foot, lofted 2 bedroom, 1 bathroom seasonal home on Little Pine Lake. Offering three lots on Little Pine for a total of 1.4 acres with 310 feet of shoreline. Features include: An open floor plan concept with vaulted ceilings, spectacular lake views from both levels. Main floor living room, dining area, kitchen, primary bedroom and bathroom. 16'x21' Loft is used as a second bedroom. 10'x25' three season porch. Full unfinished walkout basement. Located approximately 2 hours from Metro area or 30 minutes from the Brainerd/Baxter area. As homeowner in Sylvan Shores Association you have access to all amenities including: Use of clubhouse for family gatherings & parties, etc. swimming pool, tennis courts, basketball court, and access to three private lakes.