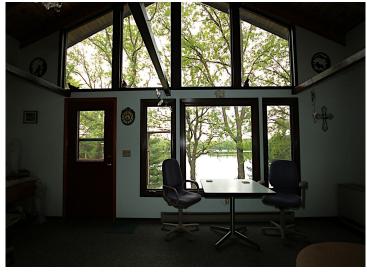

## **Description:**

Ultimate comfort & privacy is yours in this 908 square foot, lofted 2 bedroom, 1 bathroom seasonal home on Little Pine Lake. Offering three lots on Little Pine for a total of 1.4 acres with 310 feet of shoreline. Features include: An open floor plan concept with vaulted ceilings, spectacular lake views from both levels. Main floor living room, dining area, kitchen, primary bedroom and bathroom. 16'x21' Loft is used as a second bedroom. 10'x25' three season porch. Full unfinished walkout basement. Located approximately 2 hours from Metro area or 30 minutes from the Brainerd/Baxter area. As homeowner in Sylvan Shores Association you have access to all amenities including: Use of clubhouse for family gatherings & parties, etc. swimming pool, tennis courts, basketball court, and access to three private lakes.