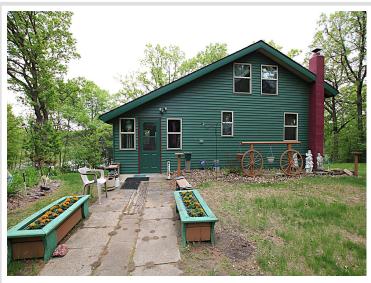

## **Description:**

Ultimate comfort & privacy is yours in this 908 square foot, lofted 2 bedroom, 1 bathroom seasonal home on Little Pine Lake. Offering three lots on Little Pine for a total of 1.4 acres with 310 feet of shoreline. Features include: An open floor plan concept with vaulted ceilings, spectacular lake views from both levels. Main floor living room, dining area, kitchen, primary bedroom and bathroom. 16'x21' Loft is used as a second bedroom. 10'x25' three season porch. Full unfinished walkout basement. Located approximately 2 hours from Metro area or 30 minutes from the Brainerd/Baxter area. As homeowner in Sylvan Shores Association you have access to all amenities including: Use of clubhouse for family gatherings & parties, etc. swimming pool, tennis courts, basketball court, and access to three private lakes.

## **Additional Details:**

Year Built 1980 Lot Acres 14

Lot Dimensions 310x182x349x170

School District 2170 Taxes \$1,384 Taxes with Assessments \$1.438 Tax Year 2025