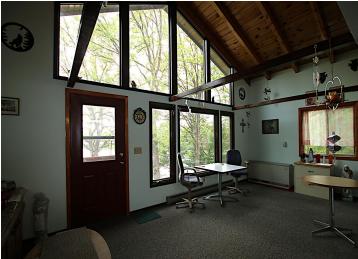

## **Description:**

Ultimate comfort & privacy is yours in this 908 square foot, lofted 2 bedroom, 1 bathroom seasonal home on Little Pine Lake. Offering three lots on Little Pine for a total of 1.4 acres with 310 feet of shoreline. Features include: An open floor plan concept with vaulted ceilings, spectacular lake views from both levels. Main floor living room, dining area, kitchen, primary bedroom and bathroom. 16'x21' Loft is used as a second bedroom. 10'x25' three season porch. Full unfinished walkout basement. Located approximately 2 hours from Metro area or 30 minutes from the Brainerd/Baxter area. As homeowner in Sylvan Shores Association you have access to all amenities including: Use of clubhouse for family gatherings & parties, etc. swimming pool, tennis courts, basketball court, and access to three private lakes.