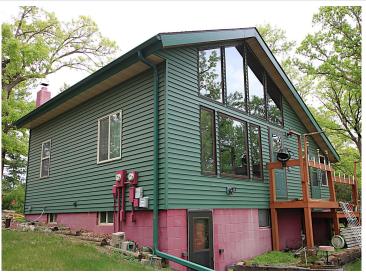

## **Description:**

Ultimate comfort & privacy is yours in this 908 square foot, lofted 2 bedroom, 1 bathroom seasonal home on Little Pine Lake. Offering three lots on Little Pine for a total of 1.4 acres with 310 feet of shoreline. Features include: An open floor plan concept with vaulted ceilings, spectacular lake views from both levels. Main floor living room, dining area, kitchen, primary bedroom and bathroom. 16'x21' Loft is used as a second bedroom. 10'x25' three season porch. Full unfinished walkout basement. Located approximately 2 hours from Metro area or 30 minutes from the Brainerd/Baxter area. As homeowner in Sylvan Shores Association you have access to all amenities including: Use of clubhouse for family gatherings & parties, etc. swimming pool, tennis courts, basketball court, and access to three private lakes.

## **Additional Details:**

Year Built 1980 Lot Acres 14

Lot Dimensions 310x182x349x170

School District 2170 Taxes \$1,384 Taxes with Assessments \$1.438 Tax Year 2025