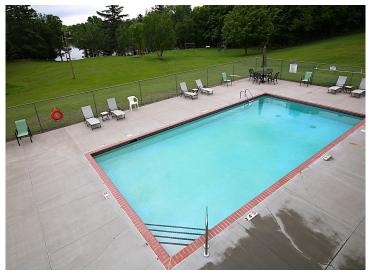

## **Description:**

Ultimate comfort & privacy is yours in this 908 square foot, lofted 2 bedroom, 1 bathroom seasonal home on Little Pine Lake. Offering three lots on Little Pine for a total of 1.4 acres with 310 feet of shoreline. Features include: An open floor plan concept with vaulted ceilings, spectacular lake views from both levels. Main floor living room, dining area, kitchen, primary bedroom and bathroom. 16'x21' Loft is used as a second bedroom. 10'x25' three season porch. Full unfinished walkout basement. Located approximately 2 hours from Metro area or 30 minutes from the Brainerd/Baxter area. As homeowner in Sylvan Shores Association you have access to all amenities including: Use of clubhouse for family gatherings & parties, etc. swimming pool, tennis courts, basketball court, and access to three private lakes.