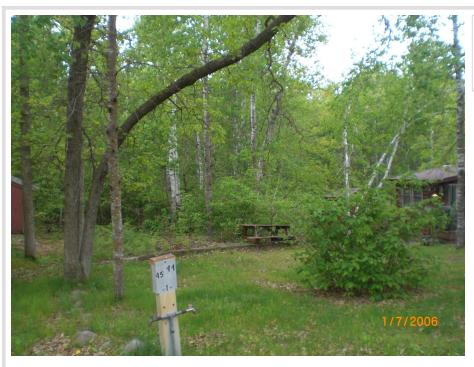

## **Description:**

Welcome to Whitebirch Camping Cluster 1. This lovely campsite on the northwest side of the campground, with nothing but woods behind it. There are no structures included, so it is open to your campground layout and design. It is a short distance from the pool and comfort station. Water and electric are available. No holding tank. Includes Breezy Point Country Club Membership, a \$500.00 value.

## **Additional Details:**

Lot Acres 0.07

Lot Dimensions 40x80x40x80

School District 186
Taxes \$134
Taxes with Assessments \$134
Tax Year 2024