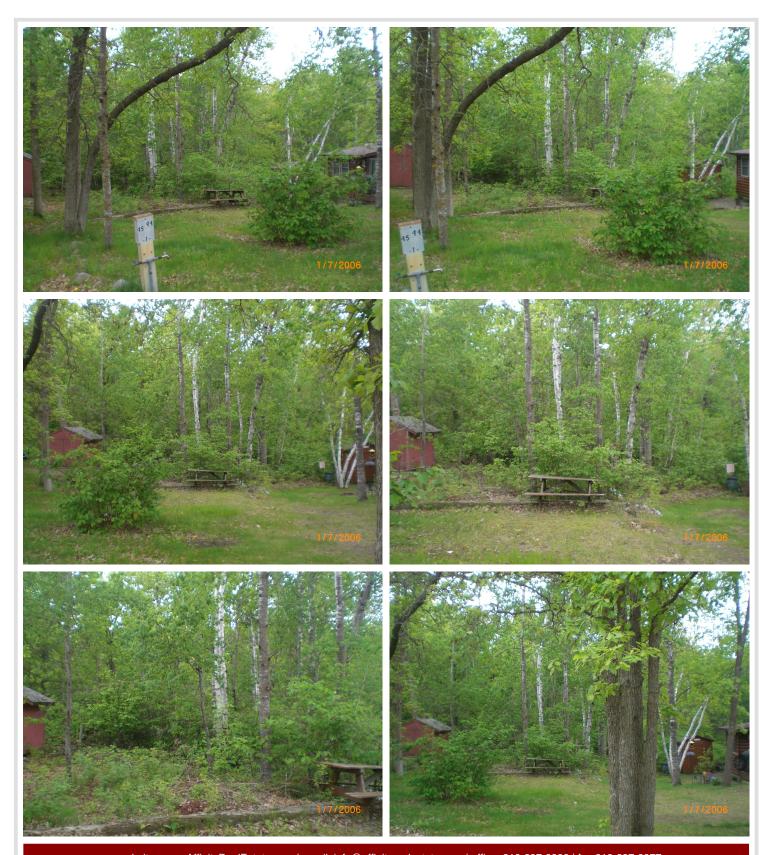

## **Description:**

Welcome to Whitebirch Camping Cluster 1. This lovely campsite on the northwest side of the campground, with nothing but woods behind it. There are no structures included, so it is open to your campground layout and design. It is a short distance from the pool and comfort station. Water and electric are available. No holding tank. Includes Breezy Point Country Club Membership, a \$500.00 value.

## **Additional Details:**

Lot Acres 0.07

Lot Dimensions 40x80x40x80

School District 186
Taxes \$134
Taxes with Assessments \$134
Tax Year 2024