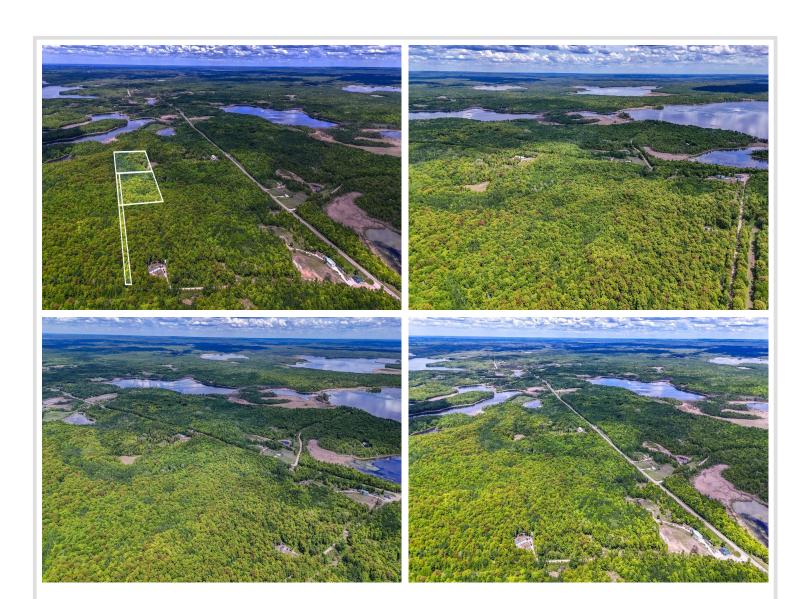

## **Description:**

Here is your chance to own a piece of the Minnesota Northwoods. These two lots provide privacy, peace, and quiet. Purchase both lots and you will have yourself and fantastic chunk of hunting land, as many trophy deer and black bear, and turkey have been spotted nearby. Just down the road is Strawberry Lake, well known for fantastic fishing. Call it home, or call it deer camp! Come and take a look today!

## **Additional Details:**

Lot Acres 10

Lot Dimensions 438x1308

School District 435
Taxes \$30
Taxes with Assessments \$30
Tax Year 2024