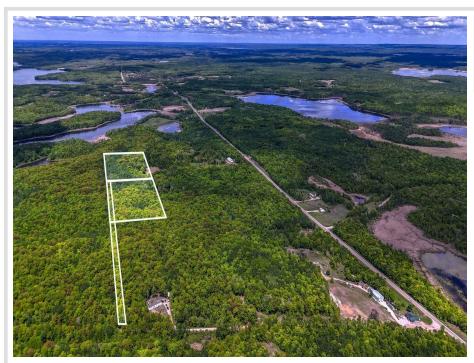

## **Description:**

Here is your chance to own a piece of the Minnesota Northwoods. These two lots provide privacy, peace, and quiet. Purchase both lots and you will have yourself and fantastic chunk of hunting land, as many trophy deer and black bear, and turkey have been spotted nearby. Just down the road is Strawberry Lake, well known for fantastic fishing. Call it home, or call it deer camp! Come and take a look today!

## **Additional Details:**

Lot Acres 10

Lot Dimensions 438x1308

School District 435
Taxes \$30
Taxes with Assessments \$30
Tax Year 2024