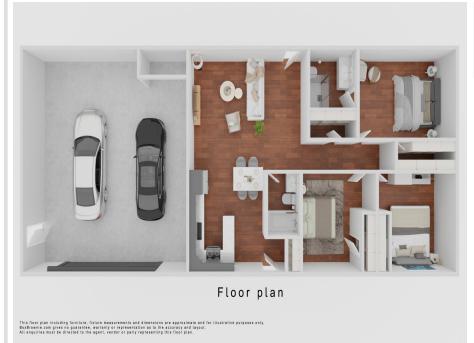

## **Description:**

Come home to this New Construction! 3-bedroom, 2-bath, one-level home on a beautiful wooded lot. Open-concept living, kitchen, and dining. Two-stall heated garage. This home is located in Aspen Ridge, one of the region's newest developments, with close proximity to snowmobile trails and state land.

## **Additional Details:**

 Year Built
 2025

 Lot Acres
 1.38

 Lot Dimensions
 200x300

Garage Stalls 2
School District 31
Taxes \$280
Taxes with Assessments \$280
Tax Year 2025