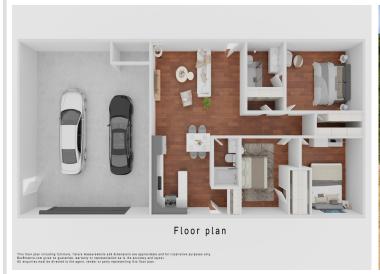

## **Description:**

Come home to this New Construction! 3-bedroom, 2-bath, one-level home on a beautiful wooded lot. Open-concept living, kitchen, and dining. Two-stall heated garage. This home is located in Aspen Ridge, one of the region's newest developments, with close proximity to snowmobile trails and state land.

## **Additional Details:**

 Year Built
 2025

 Lot Acres
 1.38

 Lot Dimensions
 200x300

Garage Stalls 2
School District 31
Taxes \$280
Taxes with Assessments \$280
Tax Year 2025