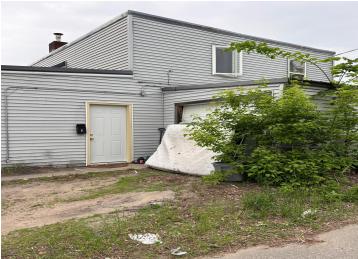

## **Description:**

This is a rare opportunity to own a triplex with current rental license, long rental history in a prime Bemidji location. Excellent investment opportunity with immediate return.

## **Additional Details:**

Year Built 1920 Lot Acres 0.06 Lot Dimensions 52x50 Garage Stalls 1 School District 31 Taxes \$3,966 Taxes with Assessments \$3,966 Tax Year 2025