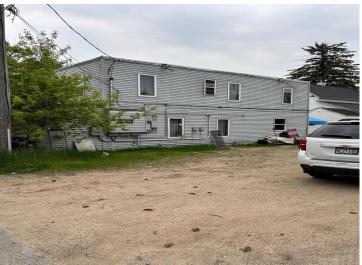

## **Description:**

This is a rare opportunity to own a triplex with current rental license, long rental history in a prime Bemidji location. Excellent investment opportunity with immediate return.

## **Additional Details:**

Year Built 1920 Lot Acres 0.06 Lot Dimensions 52x50 Garage Stalls 1 School District 31 Taxes \$3,966 Taxes with Assessments \$3,966 Tax Year 2025