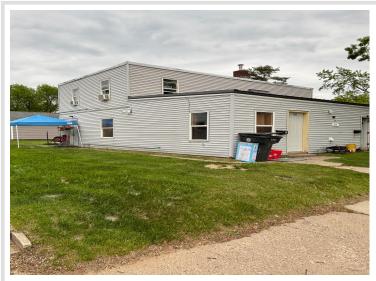

## **Description:**

This is a rare opportunity to own a triplex with current rental license, long rental history in a prime Bemidji location. Excellent investment opportunity with immediate return.

## **Additional Details:**

Year Built 1920 Lot Acres 0.06 Lot Dimensions 52x50 Garage Stalls 1 School District 31 Taxes \$3,966 Taxes with Assessments \$3,966 Tax Year 2025