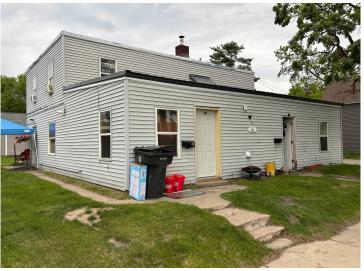

## **Description:**

This is a rare opportunity to own a triplex with current rental license, long rental history in a prime Bemidji location. Excellent investment opportunity with immediate return.

## **Additional Details:**

Year Built 1920 Lot Acres 0.06 Lot Dimensions 52x50 Garage Stalls 1 School District 31 Taxes \$3,966 Taxes with Assessments \$3,966 Tax Year 2025