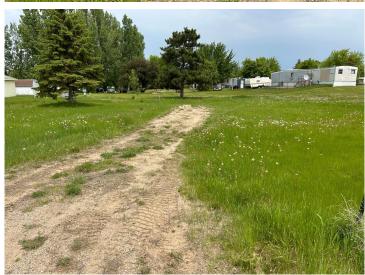

MLS 6729596 Land

\$59,900

0.46 Acres Finished Lot(s)

138 Park Circle Ottertail MN 56571

Status: Active

## **Description:**

Don't miss this opportunity to own a spacious half acre corner lot with all the essentials already in place for you. This build ready property has a compliant septic system, access to city water, natural gas and electric service-everything you need to start your dream home or your summer getaway that's close to the lakes. With plenty of room for a home, garage and outdoor living space, this property offers a combination of rural comfort with city convenience. This lot also has an irrigation well, perfect for a garden or landscaping needs. It's time to make your move.