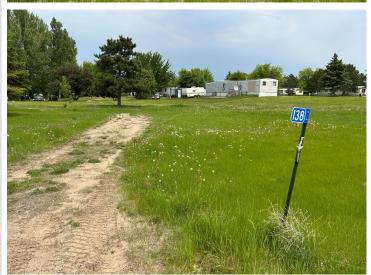

MLS 6729596 Land

\$59,900

0.46 Acres Finished Lot(s)

138 Park Circle Ottertail MN 56571

Status: Active

## **Description:**

Don't miss this opportunity to own a spacious half acre corner lot with all the essentials already in place for you. This build ready property has a compliant septic system, access to city water, natural gas and electric service-everything you need to start your dream home or your summer getaway that's close to the lakes. With plenty of room for a home, garage and outdoor living space, this property offers a combination of rural comfort with city convenience. This lot also has an irrigation well, perfect for a garden or landscaping needs. It's time to make your move.

## **Driving Directions:**

From Hwy 108 in OtterTail, south on Park Circle

Listed By: Centennial Realty

Affinity Real Estate Inc. participates in the Regional Multiple Listing Service of Minnesota, Inc Broker Reciprocity (sm) program, allowing us to display other broker's listings on our website. All properties are subject to prior sale, change or withdrawal.