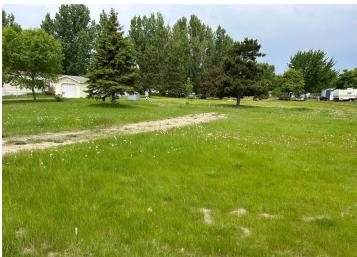

MLS 6729596 Land

\$59,900

0.46 Acres Finished Lot(s)

138 Park Circle Ottertail MN 56571

Status: Active

## **Description:**

Don't miss this opportunity to own a spacious half acre corner lot with all the essentials already in place for you. This build ready property has a compliant septic system, access to city water, natural gas and electric service-everything you need to start your dream home or your summer getaway that's close to the lakes. With plenty of room for a home, garage and outdoor living space, this property offers a combination of rural comfort with city convenience. This lot also has an irrigation well, perfect for a garden or landscaping needs. It's time to make your move.