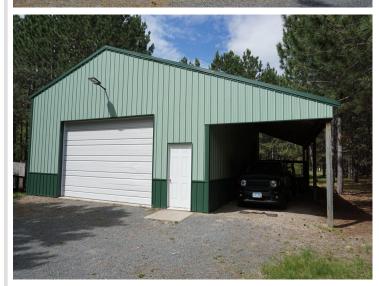

Highlights include: open concept floor plan with modern kitchen and cozy living room, main floor primary bedroom suite with walk in closet, main floor laundry, and an attached 3 stall heated garage.

Upper level includes 3 spacious bedrooms and another full bath. Completing this gorgeous property are 2 gazebos, firepit patio and a 1350 square foot metal pole building with a lean-to for more covered storage. Realtor notes: Lot is 3.95 acres. Circular driveway provides for easy access to the property.