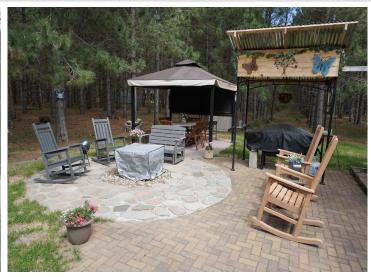

Highlights include: open concept floor plan with modern kitchen and cozy living room, main floor primary bedroom suite with walk in closet, main floor laundry, and an attached 3 stall heated garage.

Upper level includes 3 spacious bedrooms and another full bath. Completing this gorgeous property are 2 gazebos, firepit patio and a 1350 square foot metal pole building with a lean-to for more covered storage. Realtor notes: Lot is 3.95 acres. Circular driveway provides for easy access to the property.