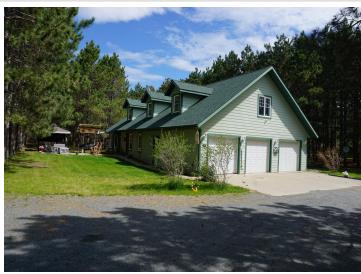

## **Description:**

Tucked away in a private forested setting surrounded by towering pine trees, this stunning two-story home offers comfort, style and flexibility. The peaceful natural surroundings create a sense of retreat, while the well-designed interior and exterior provide everything you need for modern living.

Highlights include: open concept floor plan with modern kitchen and cozy living room, main floor primary bedroom suite with walk in closet, main floor laundry, and an attached 3 stall heated garage.

Upper level includes 3 spacious bedrooms and another full bath. Completing this gorgeous property are 2 gazebos, firepit patio and a 1350 square foot metal pole building with a lean-to for more covered storage. Realtor notes: Lot is 3.95 acres. Circular driveway provides for easy access to the property.