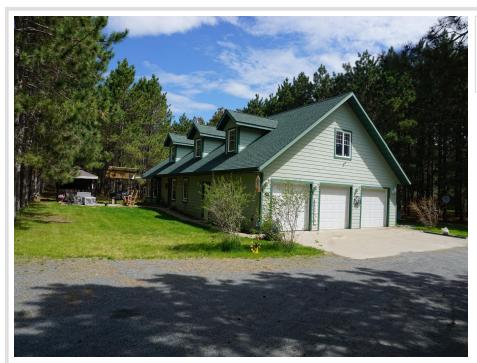

## **Description:**

Tucked away in a private forested setting surrounded by towering pine trees, this stunning two-story home offers comfort, style and flexibility. The peaceful natural surroundings create a sense of retreat, while the well-designed interior and exterior provide everything you need for modern living.

Highlights include: open concept floor plan with modern kitchen and cozy living room, main floor primary bedroom suite with walk in closet, main floor laundry, and an attached 3 stall heated garage.

Upper level includes 3 spacious bedrooms and another full bath. Completing this gorgeous property are 2 gazebos, firepit patio and a 1350 square foot metal pole building with a lean-to for more covered storage. Realtor notes: Lot is 3.95 acres. Circular driveway provides for easy access to the property.