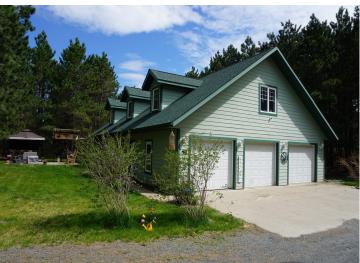

## **Description:**

Tucked away in a private forested setting surrounded by towering pine trees, this stunning two-story home offers comfort, style and flexibility. The peaceful natural surroundings create a sense of retreat, while the well-designed interior and exterior provide everything you need for modern living.

Highlights include: open concept floor plan with modern kitchen and cozy living room, main floor primary bedroom suite with walk in closet, main floor laundry, and an attached 3 stall heated garage.

Upper level includes 3 spacious bedrooms and another full bath. Completing this gorgeous property are 2 gazebos, firepit patio and a 1350 square foot metal pole building with a lean-to for more covered storage. Realtor notes: Lot is 3.95 acres. Circular driveway provides for easy access to the property.