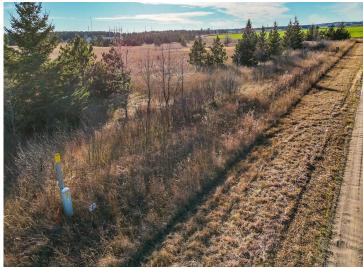

## **Description:**

Welcome to Turtle Bay! This 2.5 acre, level lot is ready for your DREAM HOME. Enjoy life just outside of Perham in this beautiful, newer develoment. Only 5 minutes from downtown.

## **Additional Details:**

Lot Acres 2.5

Lot Dimensions 308 x 361 x 303 x 356

School District 549
Taxes \$310
Taxes with Assessments \$310
Tax Year 2024