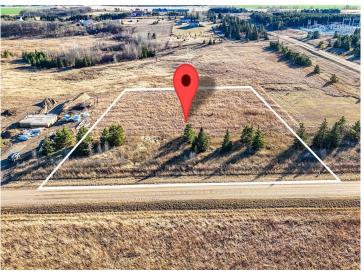

## **Description:**

Welcome to Turtle Bay! This 2.5 acre, level lot is ready for your DREAM HOME. Enjoy life just outside of Perham in this beautiful, newer develoment. Only 5 minutes from downtown.

## **Additional Details:**

Lot Acres 2.5

Lot Dimensions 308 x 361 x 303 x 356

School District 549
Taxes \$310
Taxes with Assessments \$310
Tax Year 2024