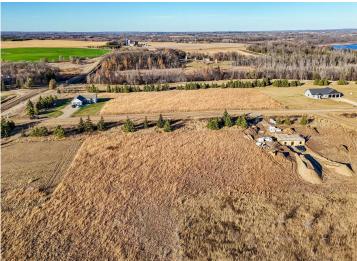

## **Description:**

Welcome to Turtle Bay! This 2.5 acre, level lot is ready for your DREAM HOME. Enjoy life just outside of Perham in this beautiful, newer develoment. Only 5 minutes from downtown.

## **Additional Details:**

Lot Acres 2.5

Lot Dimensions 308 x 361 x 303 x 356

School District 549
Taxes \$310
Taxes with Assessments \$310
Tax Year 2024