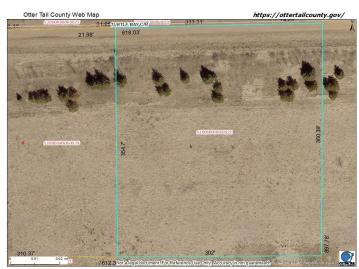

## **Additional Details:**

Lot Acres 2.5

Lot Dimensions 308 x 361 x 303 x 356

School District 549
Taxes \$310
Taxes with Assessments \$310
Tax Year 2024