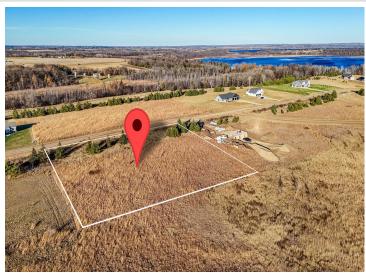

## **Description:**

Welcome to Turtle Bay! This 2.5 acre, level lot is ready for your DREAM HOME. Enjoy life just outside of Perham in this beautiful, newer develoment. Only 5 minutes from downtown.

## **Additional Details:**

Lot Acres 2.5

Lot Dimensions 308 x 361 x 303 x 356

School District 549
Taxes \$310
Taxes with Assessments \$310
Tax Year 2024