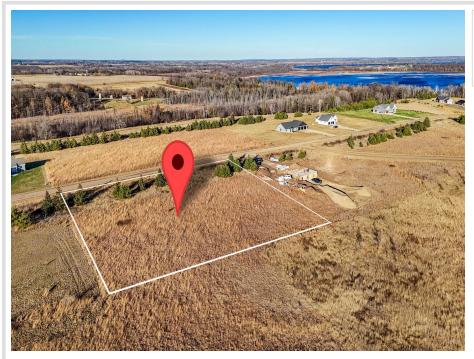

## **Description:**

Welcome to Turtle Bay! This 2.5 acre, level lot is ready for your DREAM HOME. Enjoy life just outside of Perham in this beautiful, newer develoment. Only 5 minutes from downtown.

## **Additional Details:**

Lot Acres 2.5

Lot Dimensions 308 x 361 x 303 x 356

School District 549
Taxes \$310
Taxes with Assessments \$310
Tax Year 2024