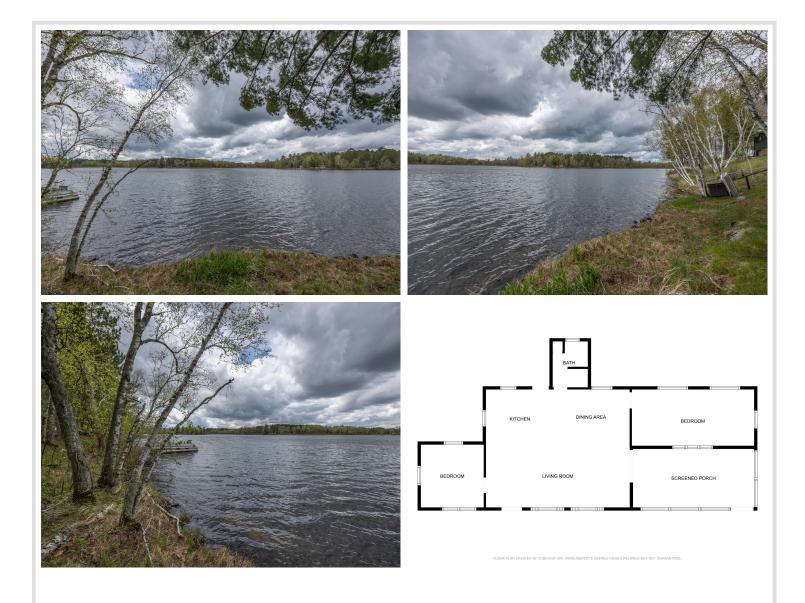

# **Description:**

This seasonal cabin on Hand Lake offers a blend of character, craftsmanship, and natural beauty with 100 feet of shoreline and panoramic lake views from nearly every room. The exterior stands out with hand-hewn log siding and a stone walkway that leads to the front door, setting the stage for a property that feels thoughtfully built, not just assembled. Inside, vaulted ceilings in the kitchen and living room highlight warm woodwork and classic knotty finishes. The cabin includes two bedrooms and a 3/4 bathroom, along with the practicality of a washer and dryer. One bedroom is generously sized, easily accommodating multiple beds, ideal for guests or family getaways. There's space for a dining table, and the layout flows naturally toward the screened porch, a breezy spot for reading, relaxing, or even catching a night's sleep closer to the sounds of the lake. Step outside to enjoy the firepit set on a carefully crafted stone patio, a great gathering place as the sun sets over the water. This isn't just another cabin on the lake; it's a place with presence, purpose, and a view you won't forget.

### Additional Details:

| 0.29            |
|-----------------|
| 100x129x100x135 |
| 2174            |
| \$704           |
| \$770           |
| 2025            |
|                 |