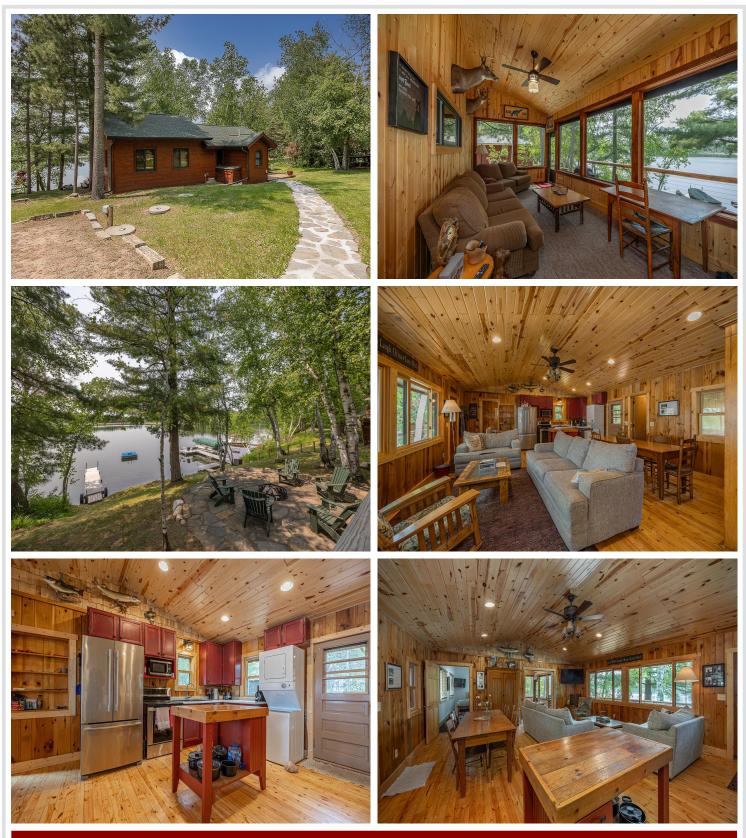

# **Description:**

This seasonal cabin on Hand Lake offers a blend of character, craftsmanship, and natural beauty with 100 feet of shoreline and panoramic lake views from nearly every room. The exterior stands out with hand-hewn log siding and a stone walkway that leads to the front door, setting the stage for a property that feels thoughtfully built, not just assembled. Inside, vaulted ceilings in the kitchen and living room highlight warm woodwork and classic knotty finishes. The cabin includes two bedrooms and a 3/4 bathroom, along with the practicality of a washer and dryer. One bedroom is generously sized, easily accommodating multiple beds, ideal for guests or family getaways. There's space for a dining table, and the layout flows naturally toward the screened porch, a breezy spot for reading, relaxing, or even catching a night's sleep closer to the sounds of the lake. Step outside to enjoy the firepit set on a carefully crafted stone patio, a great gathering place as the sun sets over the water. This isn't just another cabin on the lake; it's a place with presence, purpose, and a view you won't forget.