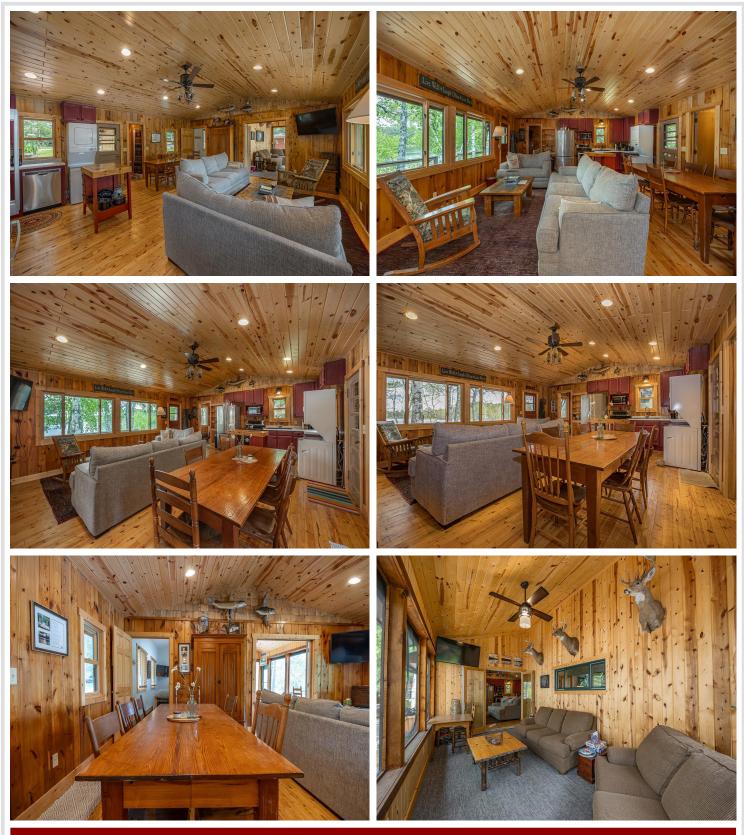

# **Description:**

This seasonal cabin on Hand Lake offers a blend of character, craftsmanship, and natural beauty with 100 feet of shoreline and panoramic lake views from nearly every room. The exterior stands out with hand-hewn log siding and a stone walkway that leads to the front door, setting the stage for a property that feels thoughtfully built, not just assembled. Inside, vaulted ceilings in the kitchen and living room highlight warm woodwork and classic knotty finishes. The cabin includes two bedrooms and a 3/4 bathroom, along with the practicality of a washer and dryer. One bedroom is generously sized, easily accommodating multiple beds, ideal for guests or family getaways. There's space for a dining table, and the layout flows naturally toward the screened porch, a breezy spot for reading, relaxing, or even catching a night's sleep closer to the sounds of the lake. Step outside to enjoy the firepit set on a carefully crafted stone patio, a great gathering place as the sun sets over the water. This isn't just another cabin on the lake; it's a place with presence, purpose, and a view you won't forget.