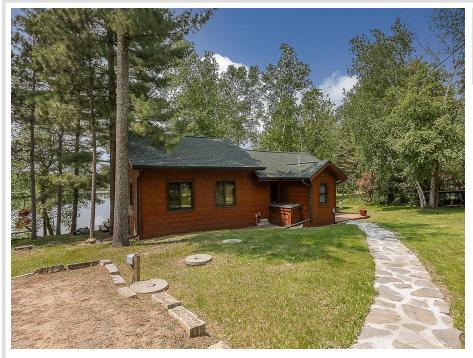

# **Description:**

This seasonal cabin on Hand Lake offers a blend of character, craftsmanship, and natural beauty with 100 feet of shoreline and panoramic lake views from nearly every room. The exterior stands out with hand-hewn log siding and a stone walkway that leads to the front door, setting the stage for a property that feels thoughtfully built, not just assembled. Inside, vaulted ceilings in the kitchen and living room highlight warm woodwork and classic knotty finishes. The cabin includes two bedrooms and a 3/4 bathroom, along with the practicality of a washer and dryer. One bedroom is generously sized, easily accommodating multiple beds, ideal for guests or family getaways. There's space for a dining table, and the layout flows naturally toward the screened porch, a breezy spot for reading, relaxing, or even catching a night's sleep closer to the sounds of the lake. Step outside to enjoy the firepit set on a carefully crafted stone patio, a great gathering place as the sun sets over the water. This isn't just another cabin on the lake; it's a place with presence, purpose, and a view you won't forget.