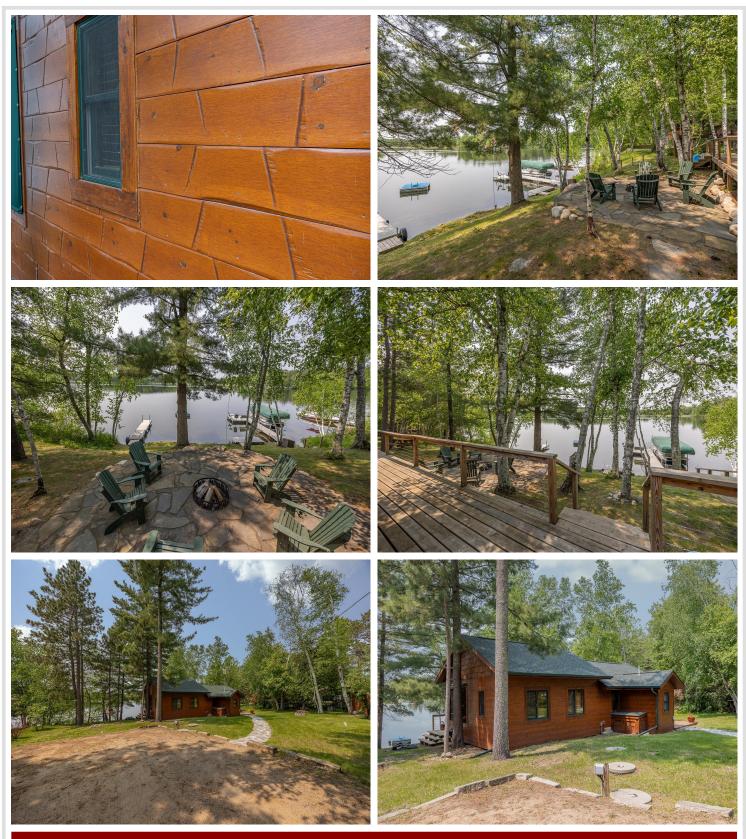

# **Description:**

This seasonal cabin on Hand Lake offers a blend of character, craftsmanship, and natural beauty with 100 feet of shoreline and panoramic lake views from nearly every room. The exterior stands out with hand-hewn log siding and a stone walkway that leads to the front door, setting the stage for a property that feels thoughtfully built, not just assembled. Inside, vaulted ceilings in the kitchen and living room highlight warm woodwork and classic knotty finishes. The cabin includes two bedrooms and a 3/4 bathroom, along with the practicality of a washer and dryer. One bedroom is generously sized, easily accommodating multiple beds, ideal for guests or family getaways. There's space for a dining table, and the layout flows naturally toward the screened porch, a breezy spot for reading, relaxing, or even catching a night's sleep closer to the sounds of the lake. Step outside to enjoy the firepit set on a carefully crafted stone patio, a great gathering place as the sun sets over the water. This isn't just another cabin on the lake; it's a place with presence, purpose, and a view you won't forget.