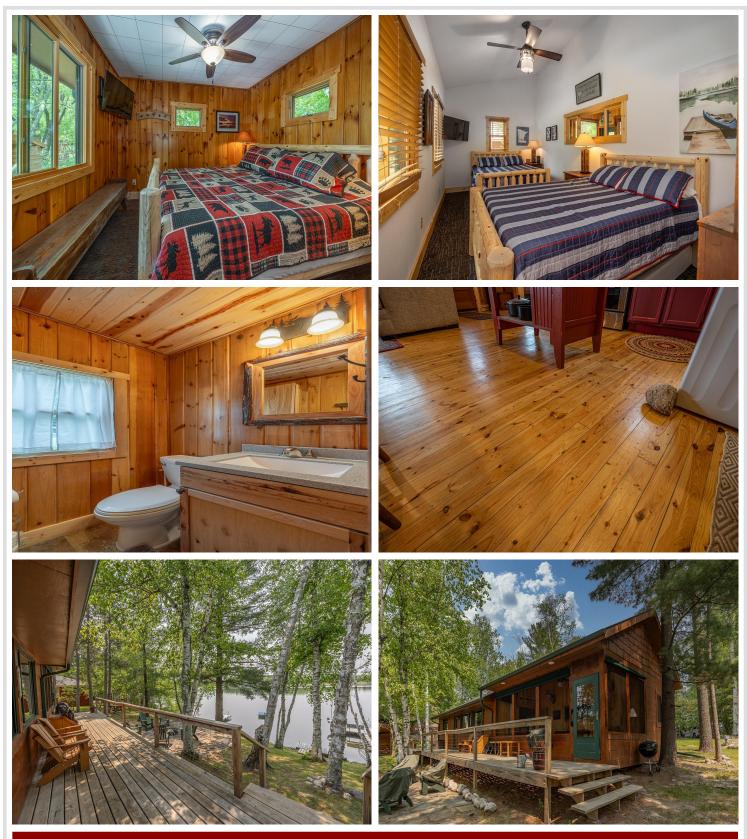

# **Description:**

This seasonal cabin on Hand Lake offers a blend of character, craftsmanship, and natural beauty with 100 feet of shoreline and panoramic lake views from nearly every room. The exterior stands out with hand-hewn log siding and a stone walkway that leads to the front door, setting the stage for a property that feels thoughtfully built, not just assembled. Inside, vaulted ceilings in the kitchen and living room highlight warm woodwork and classic knotty finishes. The cabin includes two bedrooms and a 3/4 bathroom, along with the practicality of a washer and dryer. One bedroom is generously sized, easily accommodating multiple beds, ideal for guests or family getaways. There's space for a dining table, and the layout flows naturally toward the screened porch, a breezy spot for reading, relaxing, or even catching a night's sleep closer to the sounds of the lake. Step outside to enjoy the firepit set on a carefully crafted stone patio, a great gathering place as the sun sets over the water. This isn't just another cabin on the lake; it's a place with presence, purpose, and a view you won't forget.