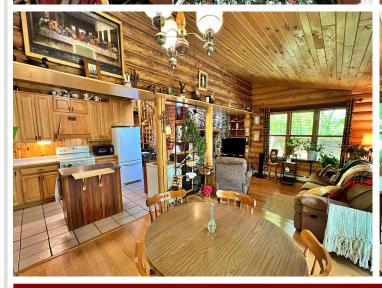

## **Description:**

Welcome to your TURN KEY log cabin on Borden Lake! This one-owner log home has been well loved & cared for and is ready for its new owners. Nicely situated along a no-through road, this property has lots of beautiful mature trees providing 1.4 acres of park-like privacy. Offering 118ft of sandy, north facing lakeshore, dock and breathtaking panoramic views. This 3 bedroom, one bath cabin presents an authentic Up-North feel with an open living room, dining room and kitchen layout. Enjoy the year-round cabin life with ELECTRIC and pellet in floor heat; or stay extra warm and cozy when you cuddle up next to the beautiful stone fireplace that is ready for use. Sold mostly furnished and also includes 2 paddle boats, a sail boat and pontoon boat (no trailer). The 2-1/2 car garage is heated/insulated and the grill, log splitter, Kawasaki mule and utility trailer are all included as well. Compliant Septic certificate. You can't beat all of this, plus the level of lakeshore and all that Borden Lake has to offer. An easy drive from The Twin Cities - properties on this lake do not last long so schedule your showing today.