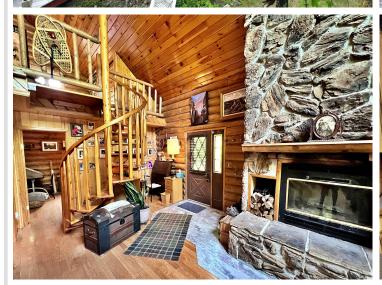

## **Description:**

Welcome to your TURN KEY log cabin on Borden Lake! This one-owner log home has been well loved & cared for and is ready for its new owners. Nicely situated along a no-through road, this property has lots of beautiful mature trees providing 1.4 acres of park-like privacy. Offering 118ft of sandy, north facing lakeshore, dock and breathtaking panoramic views. This 3 bedroom, one bath cabin presents an authentic Up-North feel with an open living room, dining room and kitchen layout. Enjoy the year-round cabin life with ELECTRIC and pellet in floor heat; or stay extra warm and cozy when you cuddle up next to the beautiful stone fireplace that is ready for use. Sold mostly furnished and also includes 2 paddle boats, a sail boat and pontoon boat (no trailer). The 2-1/2 car garage is heated/insulated and the grill, log splitter, Kawasaki mule and utility trailer are all included as well. Compliant Septic certificate. You can't beat all of this, plus the level of lakeshore and all that Borden Lake has to offer. An easy drive from The Twin Cities - properties on this lake do not last long so schedule your showing today.