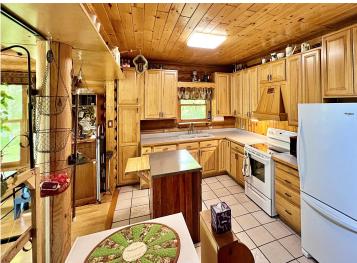

## **Description:**

Welcome to your TURN KEY log cabin on Borden Lake! This one-owner log home has been well loved & cared for and is ready for its new owners. Nicely situated along a no-through road, this property has lots of beautiful mature trees providing 1.4 acres of park-like privacy. Offering 118ft of sandy, north facing lakeshore, dock and breathtaking panoramic views. This 3 bedroom, one bath cabin presents an authentic Up-North feel with an open living room, dining room and kitchen layout. Enjoy the year-round cabin life with ELECTRIC and pellet in floor heat; or stay extra warm and cozy when you cuddle up next to the beautiful stone fireplace that is ready for use. Sold mostly furnished and also includes 2 paddle boats, a sail boat and pontoon boat (no trailer). The 2-1/2 car garage is heated/insulated and the grill, log splitter, Kawasaki mule and utility trailer are all included as well. Compliant Septic certificate. You can't beat all of this, plus the level of lakeshore and all that Borden Lake has to offer. An easy drive from The Twin Cities - properties on this lake do not last long so schedule your showing today.