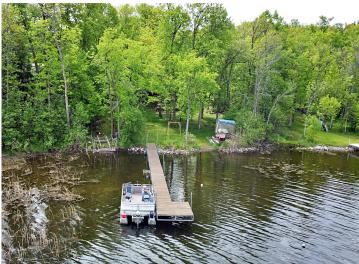

## **Description:**

Welcome to your TURN KEY log cabin on Borden Lake! This one-owner log home has been well loved & cared for and is ready for its new owners. Nicely situated along a no-through road, this property has lots of beautiful mature trees providing 1.4 acres of park-like privacy. Offering 118ft of sandy, north facing lakeshore, dock and breathtaking panoramic views. This 3 bedroom, one bath cabin presents an authentic Up-North feel with an open living room, dining room and kitchen layout. Enjoy the year-round cabin life with ELECTRIC and pellet in floor heat; or stay extra warm and cozy when you cuddle up next to the beautiful stone fireplace that is ready for use. Sold mostly furnished and also includes 2 paddle boats, a sail boat and pontoon boat (no trailer). The 2-1/2 car garage is heated/insulated and the grill, log splitter, Kawasaki mule and utility trailer are all included as well. Compliant Septic certificate. You can't beat all of this, plus the level of lakeshore and all that Borden Lake has to offer. An easy drive from The Twin Cities - properties on this lake do not last long so schedule your showing today.