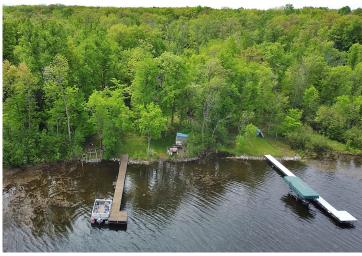

## **Description:**

Welcome to your TURN KEY log cabin on Borden Lake! This one-owner log home has been well loved & cared for and is ready for its new owners. Nicely situated along a no-through road, this property has lots of beautiful mature trees providing 1.4 acres of park-like privacy. Offering 118ft of sandy, north facing lakeshore, dock and breathtaking panoramic views. This 3 bedroom, one bath cabin presents an authentic Up-North feel with an open living room, dining room and kitchen layout. Enjoy the year-round cabin life with ELECTRIC and pellet in floor heat; or stay extra warm and cozy when you cuddle up next to the beautiful stone fireplace that is ready for use. Sold mostly furnished and also includes 2 paddle boats, a sail boat and pontoon boat (no trailer). The 2-1/2 car garage is heated/insulated and the grill, log splitter, Kawasaki mule and utility trailer are all included as well. Compliant Septic certificate. You can't beat all of this, plus the level of lakeshore and all that Borden Lake has to offer. An easy drive from The Twin Cities - properties on this lake do not last long so schedule your showing today.