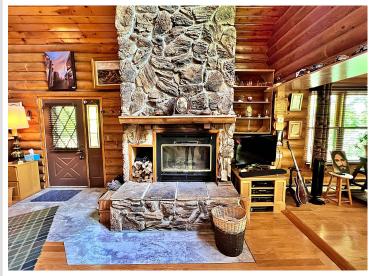

## **Description:**

Welcome to your TURN KEY log cabin on Borden Lake! This one-owner log home has been well loved & cared for and is ready for its new owners. Nicely situated along a no-through road, this property has lots of beautiful mature trees providing 1.4 acres of park-like privacy. Offering 118ft of sandy, north facing lakeshore, dock and breathtaking panoramic views. This 3 bedroom, one bath cabin presents an authentic Up-North feel with an open living room, dining room and kitchen layout. Enjoy the year-round cabin life with ELECTRIC and pellet in floor heat; or stay extra warm and cozy when you cuddle up next to the beautiful stone fireplace that is ready for use. Sold mostly furnished and also includes 2 paddle boats, a sail boat and pontoon boat (no trailer). The 2-1/2 car garage is heated/insulated and the grill, log splitter, Kawasaki mule and utility trailer are all included as well. Compliant Septic certificate. You can't beat all of this, plus the level of lakeshore and all that Borden Lake has to offer. An easy drive from The Twin Cities - properties on this lake do not last long so schedule your showing today.