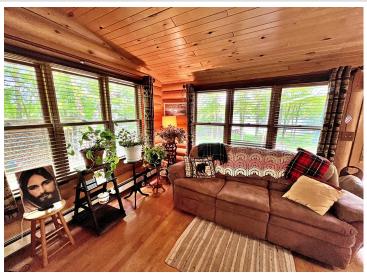

## **Description:**

Welcome to your TURN KEY log cabin on Borden Lake! This one-owner log home has been well loved & cared for and is ready for its new owners. Nicely situated along a no-through road, this property has lots of beautiful mature trees providing 1.4 acres of park-like privacy. Offering 118ft of sandy, north facing lakeshore, dock and breathtaking panoramic views. This 3 bedroom, one bath cabin presents an authentic Up-North feel with an open living room, dining room and kitchen layout. Enjoy the year-round cabin life with ELECTRIC and pellet in floor heat; or stay extra warm and cozy when you cuddle up next to the beautiful stone fireplace that is ready for use. Sold mostly furnished and also includes 2 paddle boats, a sail boat and pontoon boat (no trailer). The 2-1/2 car garage is heated/insulated and the grill, log splitter, Kawasaki mule and utility trailer are all included as well. Compliant Septic certificate. You can't beat all of this, plus the level of lakeshore and all that Borden Lake has to offer. An easy drive from The Twin Cities - properties on this lake do not last long so schedule your showing today.