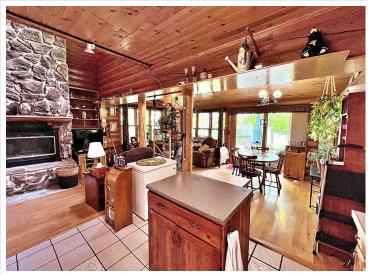

## **Description:**

Welcome to your TURN KEY log cabin on Borden Lake! This one-owner log home has been well loved & cared for and is ready for its new owners. Nicely situated along a no-through road, this property has lots of beautiful mature trees providing 1.4 acres of park-like privacy. Offering 118ft of sandy, north facing lakeshore, dock and breathtaking panoramic views. This 3 bedroom, one bath cabin presents an authentic Up-North feel with an open living room, dining room and kitchen layout. Enjoy the year-round cabin life with ELECTRIC and pellet in floor heat; or stay extra warm and cozy when you cuddle up next to the beautiful stone fireplace that is ready for use. Sold mostly furnished and also includes 2 paddle boats, a sail boat and pontoon boat (no trailer). The 2-1/2 car garage is heated/insulated and the grill, log splitter, Kawasaki mule and utility trailer are all included as well. Compliant Septic certificate. You can't beat all of this, plus the level of lakeshore and all that Borden Lake has to offer. An easy drive from The Twin Cities - properties on this lake do not last long so schedule your showing today.