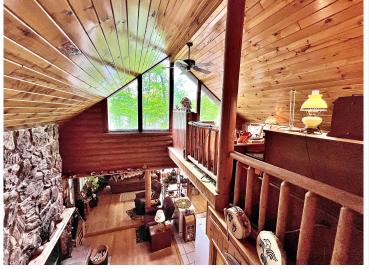

## **Description:**

Welcome to your TURN KEY log cabin on Borden Lake! This one-owner log home has been well loved & cared for and is ready for its new owners. Nicely situated along a no-through road, this property has lots of beautiful mature trees providing 1.4 acres of park-like privacy. Offering 118ft of sandy, north facing lakeshore, dock and breathtaking panoramic views. This 3 bedroom, one bath cabin presents an authentic Up-North feel with an open living room, dining room and kitchen layout. Enjoy the year-round cabin life with ELECTRIC and pellet in floor heat; or stay extra warm and cozy when you cuddle up next to the beautiful stone fireplace that is ready for use. Sold mostly furnished and also includes 2 paddle boats, a sail boat and pontoon boat (no trailer). The 2-1/2 car garage is heated/insulated and the grill, log splitter, Kawasaki mule and utility trailer are all included as well. Compliant Septic certificate. You can't beat all of this, plus the level of lakeshore and all that Borden Lake has to offer. An easy drive from The Twin Cities - properties on this lake do not last long so schedule your showing today.