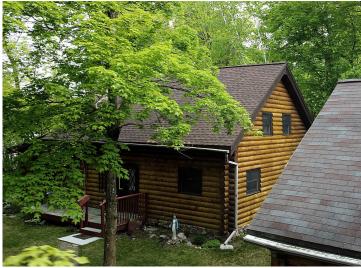

## **Description:**

Welcome to your TURN KEY log cabin on Borden Lake! This one-owner log home has been well loved & cared for and is ready for its new owners. Nicely situated along a no-through road, this property has lots of beautiful mature trees providing 1.4 acres of park-like privacy. Offering 118ft of sandy, north facing lakeshore, dock and breathtaking panoramic views. This 3 bedroom, one bath cabin presents an authentic Up-North feel with an open living room, dining room and kitchen layout. Enjoy the year-round cabin life with ELECTRIC and pellet in floor heat; or stay extra warm and cozy when you cuddle up next to the beautiful stone fireplace that is ready for use. Sold mostly furnished and also includes 2 paddle boats, a sail boat and pontoon boat (no trailer). The 2-1/2 car garage is heated/insulated and the grill, log splitter, Kawasaki mule and utility trailer are all included as well. Compliant Septic certificate. You can't beat all of this, plus the level of lakeshore and all that Borden Lake has to offer. An easy drive from The Twin Cities - properties on this lake do not last long so schedule your showing today.