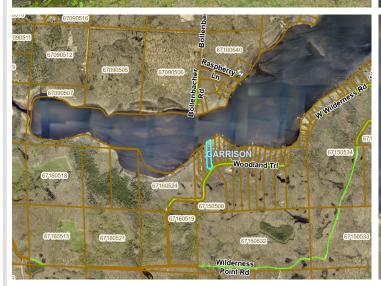

## **Driving Directions:**

GPS Recommended; from Brainerd head east on Oak St toward S 6th St for 2.1 mi Continue onto MN-18 E for 11.4 mi. Right onto Esden Rd then left onto Mail Rt Rd/Mail Rte Rd. Turn right onto Wilderness Point Rd S (2.8mi), left onto Woodland Trail SE then left onto Woodland Trl (SEE FOR SALE SIGN)