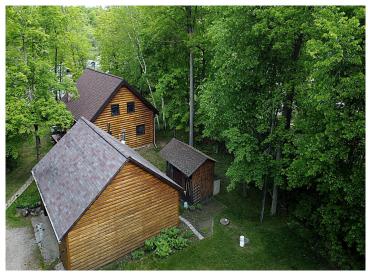

## **Description:**

Welcome to your TURN KEY log cabin on Borden Lake! This one-owner log home has been well loved & cared for and is ready for its new owners. Nicely situated along a no-through road, this property has lots of beautiful mature trees providing 1.4 acres of park-like privacy. Offering 118ft of sandy, north facing lakeshore, dock and breathtaking panoramic views. This 3 bedroom, one bath cabin presents an authentic Up-North feel with an open living room, dining room and kitchen layout. Enjoy the year-round cabin life with ELECTRIC and pellet in floor heat; or stay extra warm and cozy when you cuddle up next to the beautiful stone fireplace that is ready for use. Sold mostly furnished and also includes 2 paddle boats, a sail boat and pontoon boat (no trailer). The 2-1/2 car garage is heated/insulated and the grill, log splitter, Kawasaki mule and utility trailer are all included as well. Compliant Septic certificate. You can't beat all of this, plus the level of lakeshore and all that Borden Lake has to offer. An easy drive from The Twin Cities - properties on this lake do not last long so schedule your showing today.