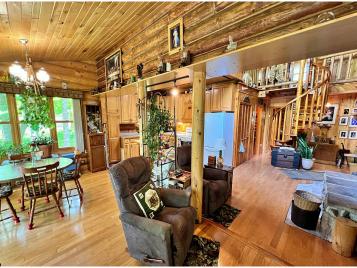

## **Description:**

Welcome to your TURN KEY log cabin on Borden Lake! This one-owner log home has been well loved & cared for and is ready for its new owners. Nicely situated along a no-through road, this property has lots of beautiful mature trees providing 1.4 acres of park-like privacy. Offering 118ft of sandy, north facing lakeshore, dock and breathtaking panoramic views. This 3 bedroom, one bath cabin presents an authentic Up-North feel with an open living room, dining room and kitchen layout. Enjoy the year-round cabin life with ELECTRIC and pellet in floor heat; or stay extra warm and cozy when you cuddle up next to the beautiful stone fireplace that is ready for use. Sold mostly furnished and also includes 2 paddle boats, a sail boat and pontoon boat (no trailer). The 2-1/2 car garage is heated/insulated and the grill, log splitter, Kawasaki mule and utility trailer are all included as well. Compliant Septic certificate. You can't beat all of this, plus the level of lakeshore and all that Borden Lake has to offer. An easy drive from The Twin Cities - properties on this lake do not last long so schedule your showing today.