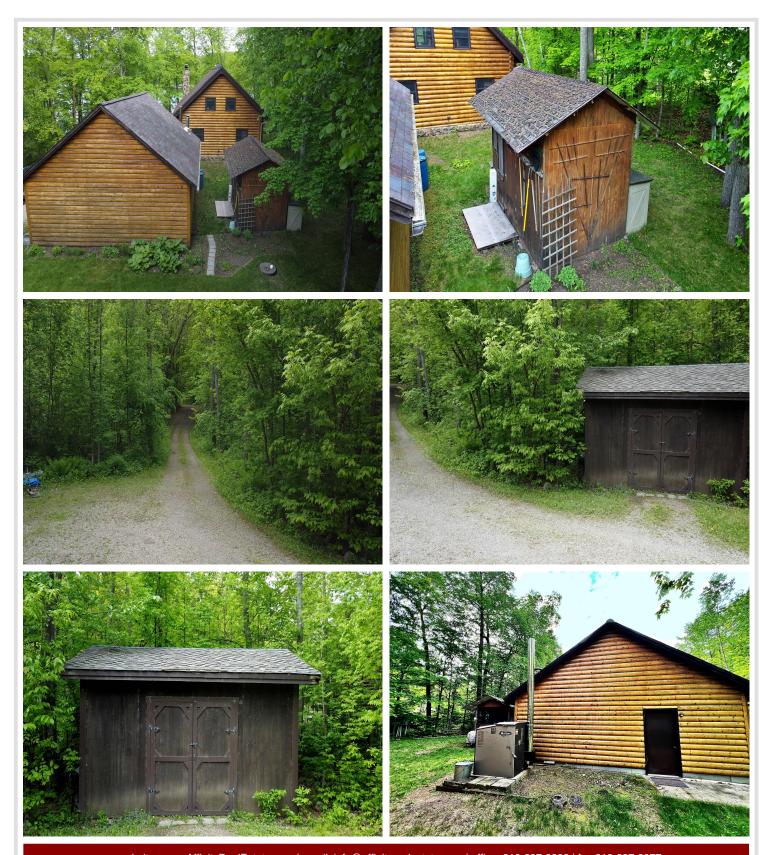

## **Description:**

Welcome to your TURN KEY log cabin on Borden Lake! This one-owner log home has been well loved & cared for and is ready for its new owners. Nicely situated along a no-through road, this property has lots of beautiful mature trees providing 1.4 acres of park-like privacy. Offering 118ft of sandy, north facing lakeshore, dock and breathtaking panoramic views. This 3 bedroom, one bath cabin presents an authentic Up-North feel with an open living room, dining room and kitchen layout. Enjoy the year-round cabin life with ELECTRIC and pellet in floor heat; or stay extra warm and cozy when you cuddle up next to the beautiful stone fireplace that is ready for use. Sold mostly furnished and also includes 2 paddle boats, a sail boat and pontoon boat (no trailer). The 2-1/2 car garage is heated/insulated and the grill, log splitter, Kawasaki mule and utility trailer are all included as well. Compliant Septic certificate. You can't beat all of this, plus the level of lakeshore and all that Borden Lake has to offer. An easy drive from The Twin Cities - properties on this lake do not last long so schedule your showing today.

## **Additional Details:**

Year Built 1988 Lot Acres 1.4

Lot Dimensions 118x585x98x620

Garage Stalls 2
School District 181
Taxes \$2,506
Tax Year 2024