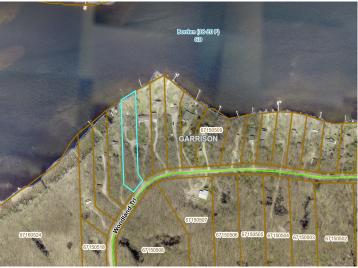

## **Description:**

Welcome to your TURN KEY log cabin on Borden Lake! This one-owner log home has been well loved & cared for and is ready for its new owners. Nicely situated along a no-through road, this property has lots of beautiful mature trees providing 1.4 acres of park-like privacy. Offering 118ft of sandy, north facing lakeshore, dock and breathtaking panoramic views. This 3 bedroom, one bath cabin presents an authentic Up-North feel with an open living room, dining room and kitchen layout. Enjoy the year-round cabin life with ELECTRIC and pellet in floor heat; or stay extra warm and cozy when you cuddle up next to the beautiful stone fireplace that is ready for use. Sold mostly furnished and also includes 2 paddle boats, a sail boat and pontoon boat (no trailer). The 2-1/2 car garage is heated/insulated and the grill, log splitter, Kawasaki mule and utility trailer are all included as well. Compliant Septic certificate. You can't beat all of this, plus the level of lakeshore and all that Borden Lake has to offer. An easy drive from The Twin Cities - properties on this lake do not last long so schedule your showing today.

## **Additional Details:**

Year Built 1988 Lot Acres 1.4

Lot Dimensions 118x585x98x620

Garage Stalls 2
School District 181
Taxes \$2,506
Tax Year 2024