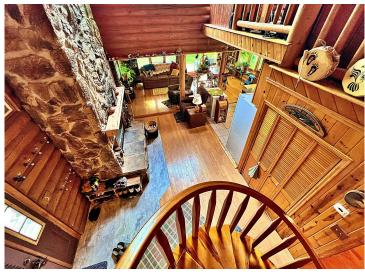

## **Description:**

Welcome to your TURN KEY log cabin on Borden Lake! This one-owner log home has been well loved & cared for and is ready for its new owners. Nicely situated along a no-through road, this property has lots of beautiful mature trees providing 1.4 acres of park-like privacy. Offering 118ft of sandy, north facing lakeshore, dock and breathtaking panoramic views. This 3 bedroom, one bath cabin presents an authentic Up-North feel with an open living room, dining room and kitchen layout. Enjoy the year-round cabin life with ELECTRIC and pellet in floor heat; or stay extra warm and cozy when you cuddle up next to the beautiful stone fireplace that is ready for use. Sold mostly furnished and also includes 2 paddle boats, a sail boat and pontoon boat (no trailer). The 2-1/2 car garage is heated/insulated and the grill, log splitter, Kawasaki mule and utility trailer are all included as well. Compliant Septic certificate. You can't beat all of this, plus the level of lakeshore and all that Borden Lake has to offer. An easy drive from The Twin Cities - properties on this lake do not last long so schedule your showing today.