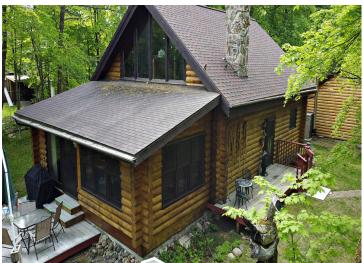

## **Description:**

Welcome to your TURN KEY log cabin on Borden Lake! This one-owner log home has been well loved & cared for and is ready for its new owners. Nicely situated along a no-through road, this property has lots of beautiful mature trees providing 1.4 acres of park-like privacy. Offering 118ft of sandy, north facing lakeshore, dock and breathtaking panoramic views. This 3 bedroom, one bath cabin presents an authentic Up-North feel with an open living room, dining room and kitchen layout. Enjoy the year-round cabin life with ELECTRIC and pellet in floor heat; or stay extra warm and cozy when you cuddle up next to the beautiful stone fireplace that is ready for use. Sold mostly furnished and also includes 2 paddle boats, a sail boat and pontoon boat (no trailer). The 2-1/2 car garage is heated/insulated and the grill, log splitter, Kawasaki mule and utility trailer are all included as well. Compliant Septic certificate. You can't beat all of this, plus the level of lakeshore and all that Borden Lake has to offer. An easy drive from The Twin Cities - properties on this lake do not last long so schedule your showing today.