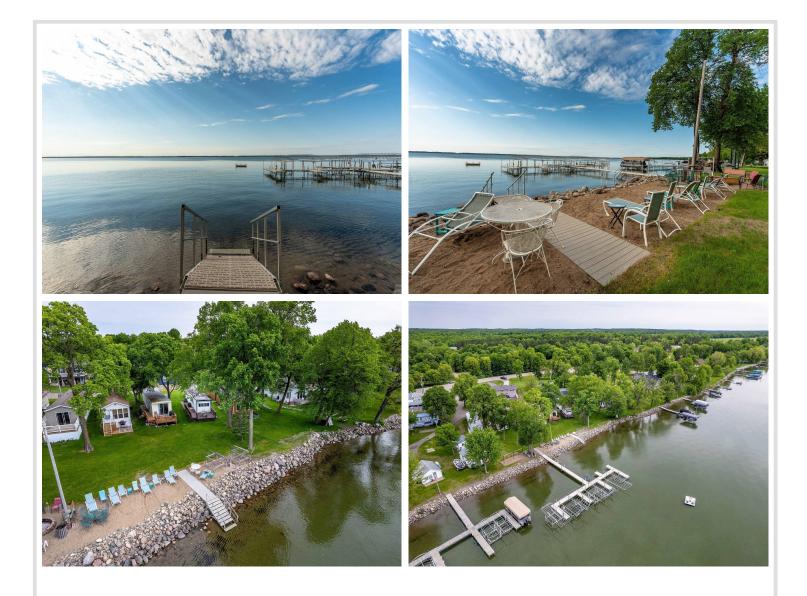

## **Description:**

Experience the best of lake life just steps from your door in this spacious trailer with a great view. Perfectly placed on a level lot with panoramic views of Otter Tail Lake. Ready for summer fun, this property is part of the Ottertail Beach Club and located in the heart of Lakes Country. The home features a kitchen with dishwasher, 2 bedrooms, living room, and full bathroom. Ownership includes access to shared amenities including a laundry and fish cleaning house, sandy swimming beach, and a dock with your own boat slip.

Ottertail Beach Club offers the best off all worlds in a sense of price and ownership with the ease of a community working together to keep the grounds in great shape.

Otter Tail Lake—one of Minnesota's largest at 14,078 acres—boasts 120 feet of maximum depth and superior water clarity. Renowned for its excellent fishing and ideal conditions for all kinds of water recreation, it's the perfect place to create lasting summer memories.