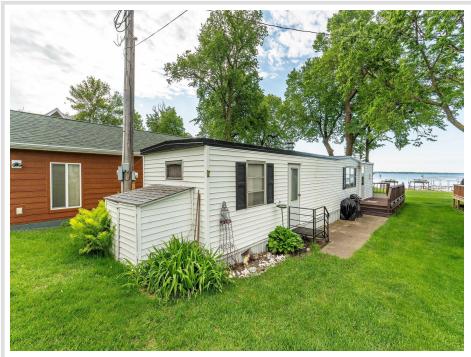

## **Description:**

Experience the best of lake life just steps from your door in this spacious trailer with a great view. Perfectly placed on a level lot with panoramic views of Otter Tail Lake. Ready for summer fun, this property is part of the Ottertail Beach Club and located in the heart of Lakes Country. The home features a kitchen with dishwasher, 2 bedrooms, living room, and full bathroom. Ownership includes access to shared amenities including a laundry and fish cleaning house, sandy swimming beach, and a dock with your own boat slip.

Ottertail Beach Club offers the best off all worlds in a sense of price and ownership with the ease of a community working together to keep the grounds in great shape.

Otter Tail Lake—one of Minnesota's largest at 14,078 acres—boasts 120 feet of maximum depth and superior water clarity. Renowned for its excellent fishing and ideal conditions for all kinds of water recreation, it's the perfect place to create lasting summer memories.