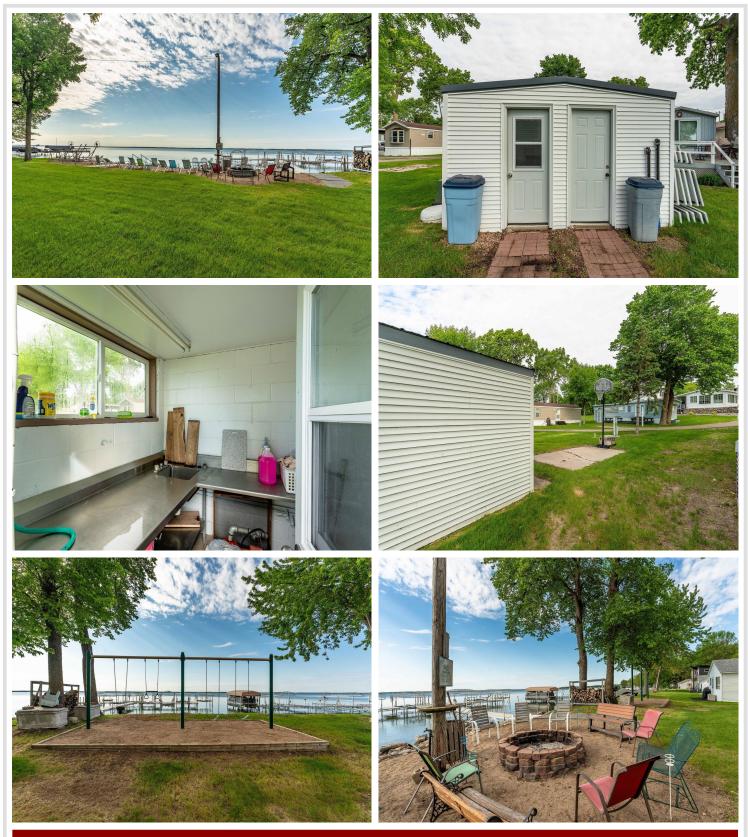

## **Description:**

Experience the best of lake life just steps from your door in this spacious trailer with a great view. Perfectly placed on a level lot with panoramic views of Otter Tail Lake. Ready for summer fun, this property is part of the Ottertail Beach Club and located in the heart of Lakes Country. The home features a kitchen with dishwasher, 2 bedrooms, living room, and full bathroom. Ownership includes access to shared amenities including a laundry and fish cleaning house, sandy swimming beach, and a dock with your own boat slip.

Ottertail Beach Club offers the best off all worlds in a sense of price and ownership with the ease of a community working together to keep the grounds in great shape.

Otter Tail Lake—one of Minnesota's largest at 14,078 acres—boasts 120 feet of maximum depth and superior water clarity. Renowned for its excellent fishing and ideal conditions for all kinds of water recreation, it's the perfect place to create lasting summer memories.