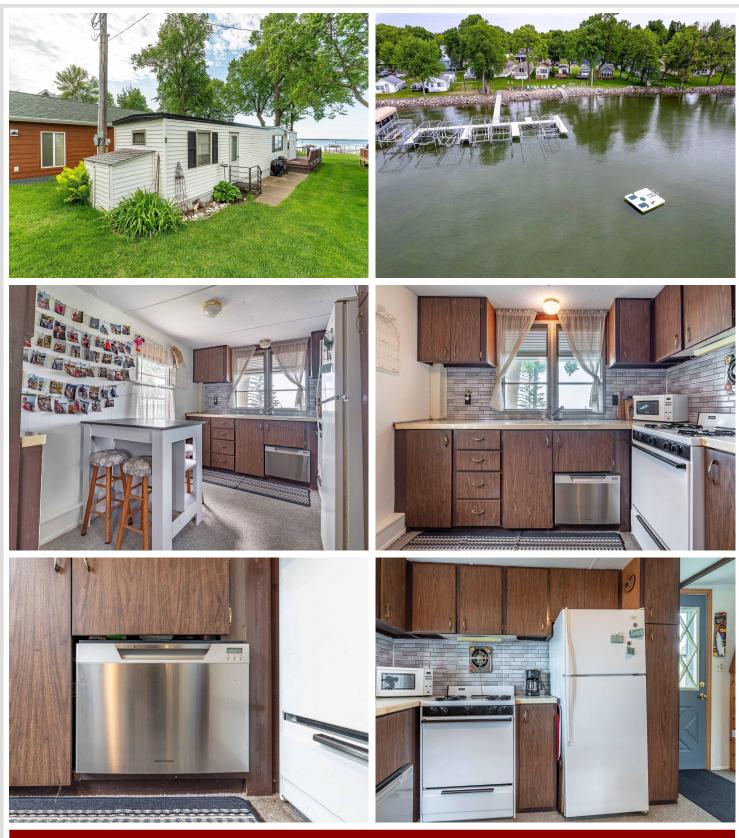

## **Description:**

Experience the best of lake life just steps from your door in this spacious trailer with a great view. Perfectly placed on a level lot with panoramic views of Otter Tail Lake. Ready for summer fun, this property is part of the Ottertail Beach Club and located in the heart of Lakes Country. The home features a kitchen with dishwasher, 2 bedrooms, living room, and full bathroom. Ownership includes access to shared amenities including a laundry and fish cleaning house, sandy swimming beach, and a dock with your own boat slip.

Ottertail Beach Club offers the best off all worlds in a sense of price and ownership with the ease of a community working together to keep the grounds in great shape.

Otter Tail Lake—one of Minnesota's largest at 14,078 acres—boasts 120 feet of maximum depth and superior water clarity. Renowned for its excellent fishing and ideal conditions for all kinds of water recreation, it's the perfect place to create lasting summer memories.