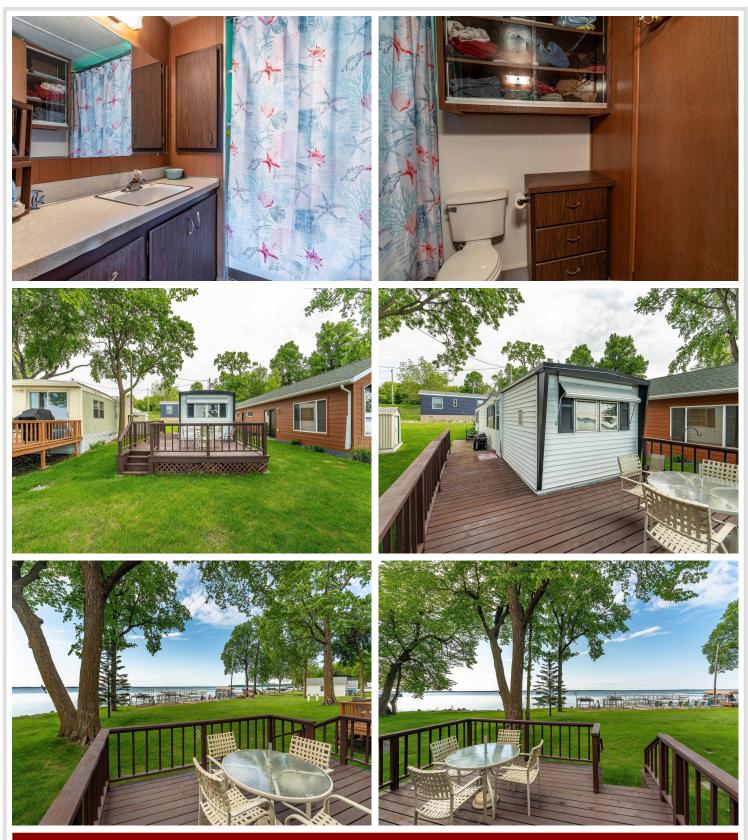

## **Description:**

Experience the best of lake life just steps from your door in this spacious trailer with a great view. Perfectly placed on a level lot with panoramic views of Otter Tail Lake. Ready for summer fun, this property is part of the Ottertail Beach Club and located in the heart of Lakes Country. The home features a kitchen with dishwasher, 2 bedrooms, living room, and full bathroom. Ownership includes access to shared amenities including a laundry and fish cleaning house, sandy swimming beach, and a dock with your own boat slip.

Ottertail Beach Club offers the best off all worlds in a sense of price and ownership with the ease of a community working together to keep the grounds in great shape.

Otter Tail Lake—one of Minnesota's largest at 14,078 acres—boasts 120 feet of maximum depth and superior water clarity. Renowned for its excellent fishing and ideal conditions for all kinds of water recreation, it's the perfect place to create lasting summer memories.