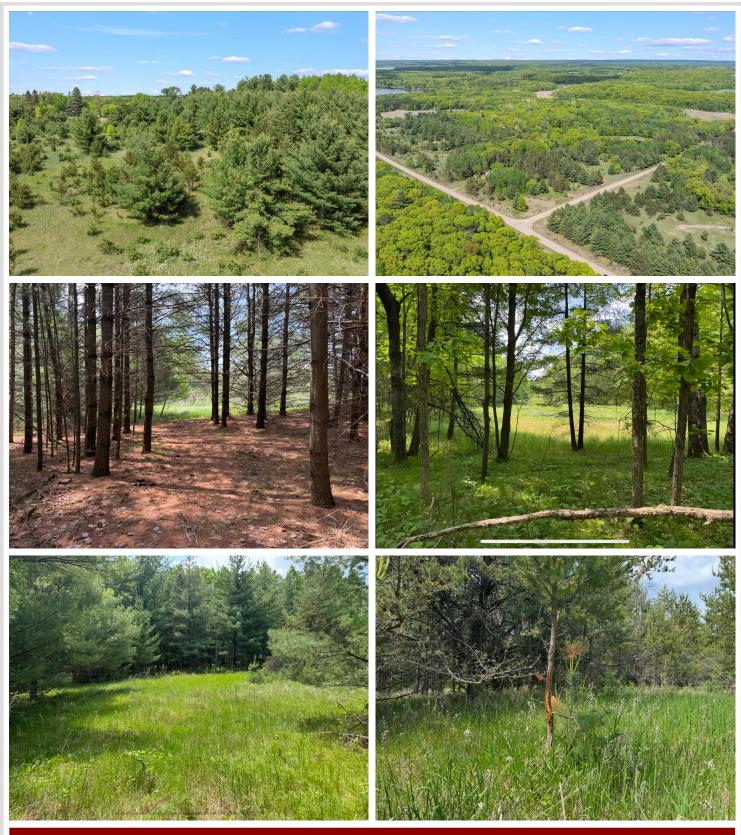

## **Description:**

Introducing the Browerville 77! This 77-acre gem is a hunter's paradise, meticulously designed for unforgettable hunting experiences. Packed with features to maximize game activity, this property is ready to deliver top-tier hunting for years to come.

Property highlights include a mix of mature timber, rolling elevation changes, and a pristine pond, creating a diverse habitat teeming with deer and turkey sign. A sprawling trail system winds through the property, allowing strategic access to prime hunting spots based on wind and time of day. The varied terrain, with its ridges and natural funnels, sets up perfectly for stand placement and game movement, ensuring you're always in the action. Additionally, several locations on the property are ideal for creating food plots to further enhance wildlife attraction and hunting opportunities. The pond serves as a magnet for wildlife, drawing in deer and turkey year-round, while the mature timber and thick cover provide ideal bedding areas. Dirt road access on two sides makes getting in and out a breeze, keeping your hunting grounds undisturbed. Electric and a well are already in place, ready for a hunting camp, cabin, or dream retreat. With abundant deer and turkey, this turn-key property offers endless opportunities for the serious hunter. Don't miss your chance to own this ultimate hunting haven in Browerville!