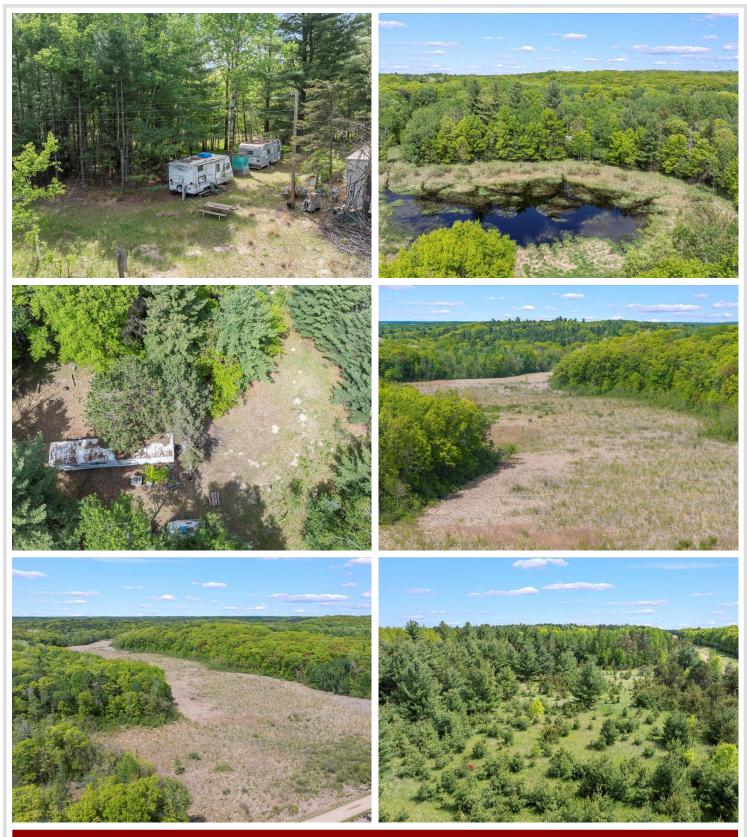

Property highlights include a mix of mature timber, rolling elevation changes, and a pristine pond, creating a diverse habitat teeming with deer and turkey sign. A sprawling trail system winds through the property, allowing strategic access to prime hunting spots based on wind and time of day. The varied terrain, with its ridges and natural funnels, sets up perfectly for stand placement and game movement, ensuring you're always in the action. Additionally, several locations on the property are ideal for creating food plots to further enhance wildlife attraction and hunting opportunities. The pond serves as a magnet for wildlife, drawing in deer and turkey year-round, while the mature timber and thick cover provide ideal bedding areas. Dirt road access on two sides makes getting in and out a breeze, keeping your hunting grounds undisturbed. Electric and a well are already in place, ready for a hunting camp, cabin, or dream retreat. With abundant deer and turkey, this turn-key property offers endless opportunities for the serious hunter. Don't miss your chance to own this ultimate hunting haven in Browerville!