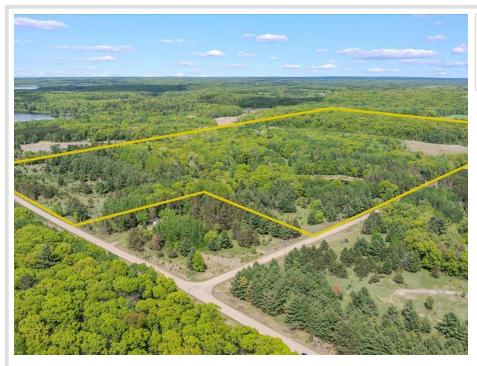

## **Description:**

Introducing the Browerville 77! This 77-acre gem is a hunter's paradise, meticulously designed for unforgettable hunting experiences. Packed with features to maximize game activity, this property is ready to deliver top-tier hunting for years to come.

Property highlights include a mix of mature timber, rolling elevation changes, and a pristine pond, creating a diverse habitat teeming with deer and turkey sign. A sprawling trail system winds through the property, allowing strategic access to prime hunting spots based on wind and time of day. The varied terrain, with its ridges and natural funnels, sets up perfectly for stand placement and game movement, ensuring you're always in the action. Additionally, several locations on the property are ideal for creating food plots to further enhance wildlife attraction and hunting opportunities. The pond serves as a magnet for wildlife, drawing in deer and turkey year-round, while the mature timber and thick cover provide ideal bedding areas. Dirt road access on two sides makes getting in and out a breeze, keeping your hunting grounds undisturbed. Electric and a well are already in place, ready for a hunting camp, cabin, or dream retreat. With abundant deer and turkey, this turn-key property offers endless opportunities for the serious hunter. Don't miss your chance to own this ultimate hunting haven in Browerville!