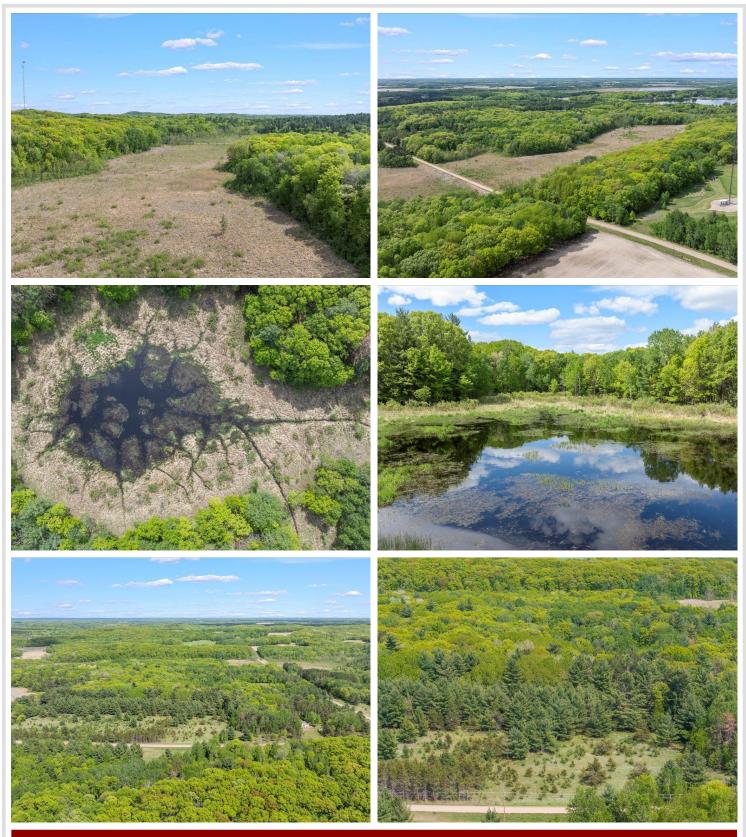

## **Description:**

Introducing the Browerville 77! This 77-acre gem is a hunter's paradise, meticulously designed for unforgettable hunting experiences. Packed with features to maximize game activity, this property is ready to deliver top-tier hunting for years to come.

Property highlights include a mix of mature timber, rolling elevation changes, and a pristine pond, creating a diverse habitat teeming with deer and turkey sign. A sprawling trail system winds through the property, allowing strategic access to prime hunting spots based on wind and time of day. The varied terrain, with its ridges and natural funnels, sets up perfectly for stand placement and game movement, ensuring you're always in the action. Additionally, several locations on the property are ideal for creating food plots to further enhance wildlife attraction and hunting opportunities. The pond serves as a magnet for wildlife, drawing in deer and turkey year-round, while the mature timber and thick cover provide ideal bedding areas. Dirt road access on two sides makes getting in and out a breeze, keeping your hunting grounds undisturbed. Electric and a well are already in place, ready for a hunting camp, cabin, or dream retreat. With abundant deer and turkey, this turn-key property offers endless opportunities for the serious hunter. Don't miss your chance to own this ultimate hunting haven in Browerville!