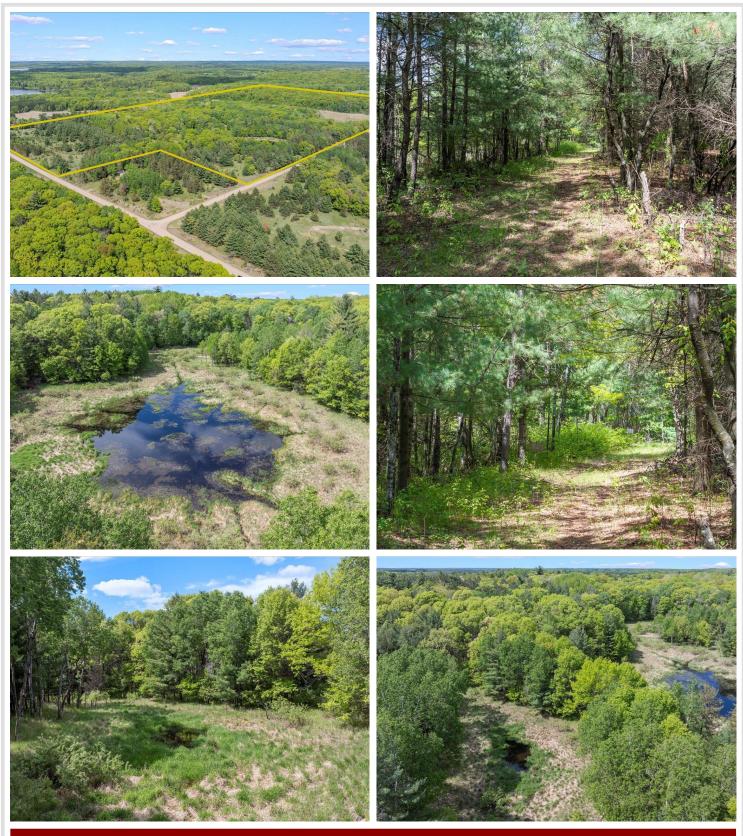

Property highlights include a mix of mature timber, rolling elevation changes, and a pristine pond, creating a diverse habitat teeming with deer and turkey sign. A sprawling trail system winds through the property, allowing strategic access to prime hunting spots based on wind and time of day. The varied terrain, with its ridges and natural funnels, sets up perfectly for stand placement and game movement, ensuring you're always in the action. Additionally, several locations on the property are ideal for creating food plots to further enhance wildlife attraction and hunting opportunities. The pond serves as a magnet for wildlife, drawing in deer and turkey year-round, while the mature timber and thick cover provide ideal bedding areas. Dirt road access on two sides makes getting in and out a breeze, keeping your hunting grounds undisturbed. Electric and a well are already in place, ready for a hunting camp, cabin, or dream retreat. With abundant deer and turkey, this turn-key property offers endless opportunities for the serious hunter. Don't miss your chance to own this ultimate hunting haven in Browerville!