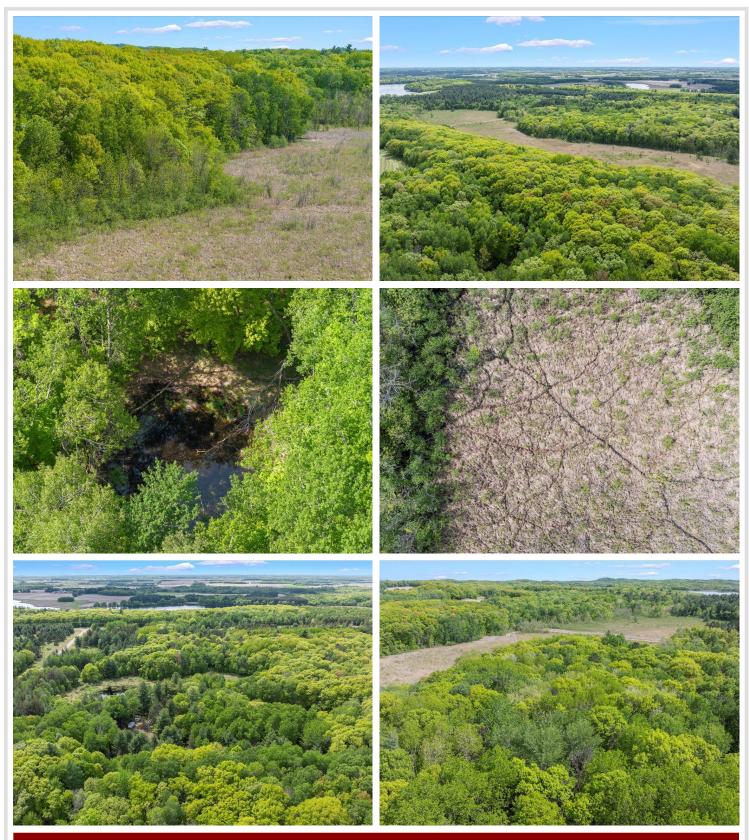

Property highlights include a mix of mature timber, rolling elevation changes, and a pristine pond, creating a diverse habitat teeming with deer and turkey sign. A sprawling trail system winds through the property, allowing strategic access to prime hunting spots based on wind and time of day. The varied terrain, with its ridges and natural funnels, sets up perfectly for stand placement and game movement, ensuring you're always in the action. Additionally, several locations on the property are ideal for creating food plots to further enhance wildlife attraction and hunting opportunities. The pond serves as a magnet for wildlife, drawing in deer and turkey year-round, while the mature timber and thick cover provide ideal bedding areas. Dirt road access on two sides makes getting in and out a breeze, keeping your hunting grounds undisturbed. Electric and a well are already in place, ready for a hunting camp, cabin, or dream retreat. With abundant deer and turkey, this turn-key property offers endless opportunities for the serious hunter. Don't miss your chance to own this ultimate hunting haven in Browerville!