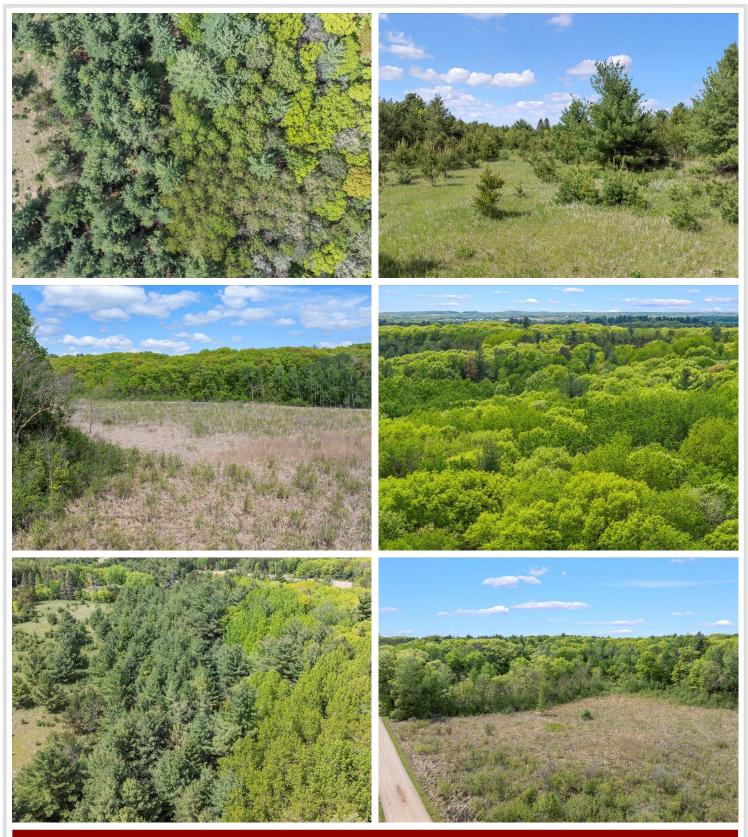

## **Description:**

Introducing the Browerville 77! This 77-acre gem is a hunter's paradise, meticulously designed for unforgettable hunting experiences. Packed with features to maximize game activity, this property is ready to deliver top-tier hunting for years to come.

Property highlights include a mix of mature timber, rolling elevation changes, and a pristine pond, creating a diverse habitat teeming with deer and turkey sign. A sprawling trail system winds through the property, allowing strategic access to prime hunting spots based on wind and time of day. The varied terrain, with its ridges and natural funnels, sets up perfectly for stand placement and game movement, ensuring you're always in the action. Additionally, several locations on the property are ideal for creating food plots to further enhance wildlife attraction and hunting opportunities. The pond serves as a magnet for wildlife, drawing in deer and turkey year-round, while the mature timber and thick cover provide ideal bedding areas. Dirt road access on two sides makes getting in and out a breeze, keeping your hunting grounds undisturbed. Electric and a well are already in place, ready for a hunting camp, cabin, or dream retreat. With abundant deer and turkey, this turn-key property offers endless opportunities for the serious hunter. Don't miss your chance to own this ultimate hunting haven in Browerville!