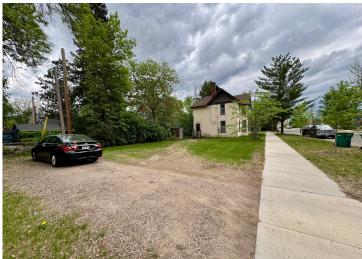

## **Description:**

An exceptional triplex located in North Brainerd, comprising two one-bedroom apartments and a spacious main-level unit. Conveniently positioned on a corner lot in a charming neighborhood, it is just blocks from Gregory Park, which offers various activities for residents. The property is sold AS-IS, with one unit requiring completion of rehabilitation, presenting an excellent equity-building opportunity. Additionally, the hospital is situated accross the street, making it an ideal option for those interested in short-term rentals to generate extra income. Do not overlook this opportunity, as the exquisite stained glass windows and original hardwood floors bestow upon this home a set of truly distinctive features that have become increasingly rare in other properties.

## **Additional Details:**

Year Built 1898 Lot Acres 0.17 Lot Dimensions 50x150 School District 181 Taxes \$4,056 Taxes with Assessments \$4,056 Tax Year 2024