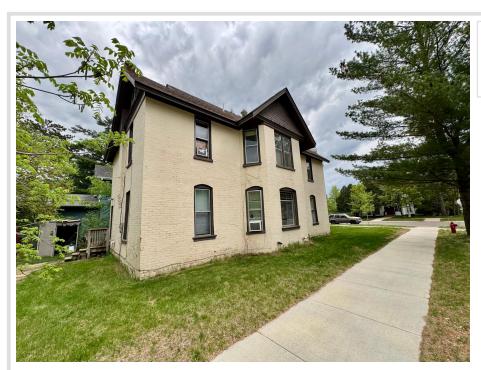

## **Description:**

An exceptional triplex located in North Brainerd, comprising two one-bedroom apartments and a spacious main-level unit. Conveniently positioned on a corner lot in a charming neighborhood, it is just blocks from Gregory Park, which offers various activities for residents. The property is sold AS-IS, with one unit requiring completion of rehabilitation, presenting an excellent equity-building opportunity. Additionally, the hospital is situated accross the street, making it an ideal option for those interested in short-term rentals to generate extra income. Do not overlook this opportunity, as the exquisite stained glass windows and original hardwood floors bestow upon this home a set of truly distinctive features that have become increasingly rare in other properties.

## **Additional Details:**

Year Built 1898 Lot Acres 0.17 Lot Dimensions 50x150 School District 181 Taxes \$4,056 Taxes with Assessments \$4,056 Tax Year 2024