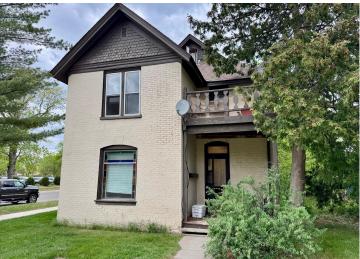

## **Description:**

An exceptional triplex located in North Brainerd, comprising two one-bedroom apartments and a spacious main-level unit. Conveniently positioned on a corner lot in a charming neighborhood, it is just blocks from Gregory Park, which offers various activities for residents. The property is sold AS-IS, with one unit requiring completion of rehabilitation, presenting an excellent equity-building opportunity. Additionally, the hospital is situated accross the street, making it an ideal option for those interested in short-term rentals to generate extra income. Do not overlook this opportunity, as the exquisite stained glass windows and original hardwood floors bestow upon this home a set of truly distinctive features that have become increasingly rare in other properties.

## **Additional Details:**

Year Built 1898 Lot Acres 0.17 Lot Dimensions 50x150 School District 181 Taxes \$4,056 Taxes with Assessments \$4,056 Tax Year 2024