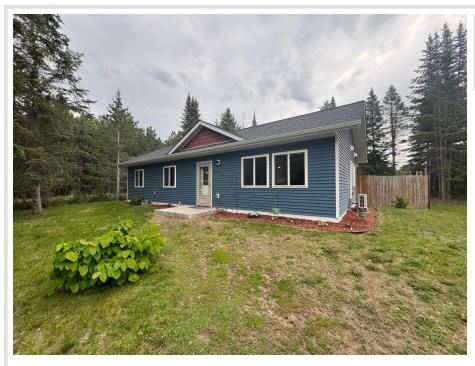

MLS 6729909 Residential

# \$219,900

1,104 sq ft 3 bedrooms 1 baths

1101 Timbers Drive Park Rapids MN 56470

Status: Pending

## **Description:**

Excellent opportunity to own a home in the Timbers addition in Park Rapids. This 3 bedroom 1 Bathroom home was built in 2019 and offers everything on one level. You will find an open concept kitchen/living/dining, well maintained mechanicals including a natural gas Boiler for in floor heating, and mini split for A/C and Heating. Call for a showing today.