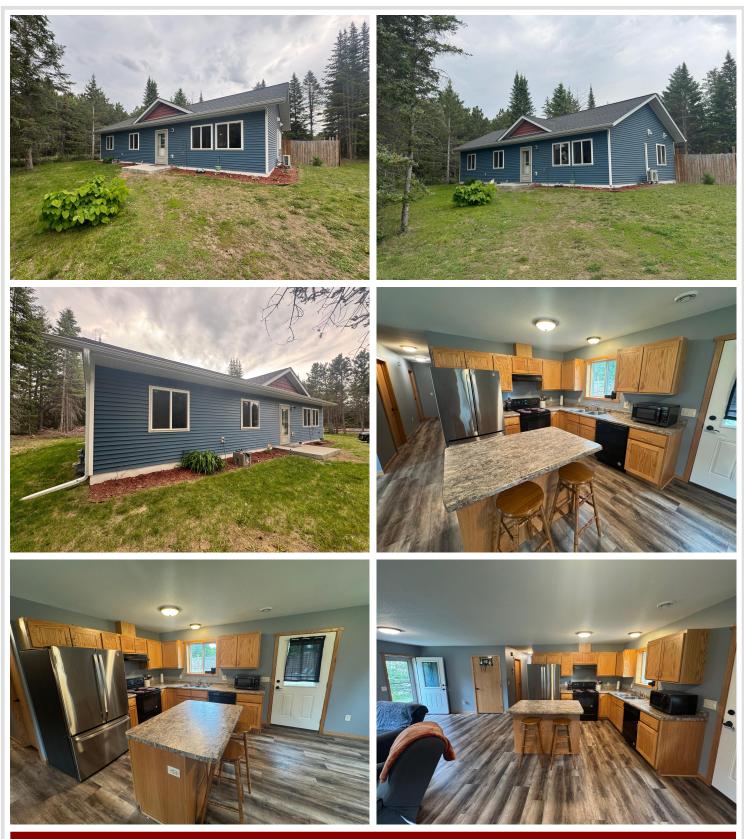

## **Description:**

Excellent opportunity to own a home in the Timbers addition in Park Rapids. This 3 bedroom 1 Bathroom home was built in 2019 and offers everything on one level. You will find an open concept kitchen/living/dining, well maintained mechanicals including a natural gas Boiler for in floor heating, and mini split for A/C and Heating. Call for a showing today.