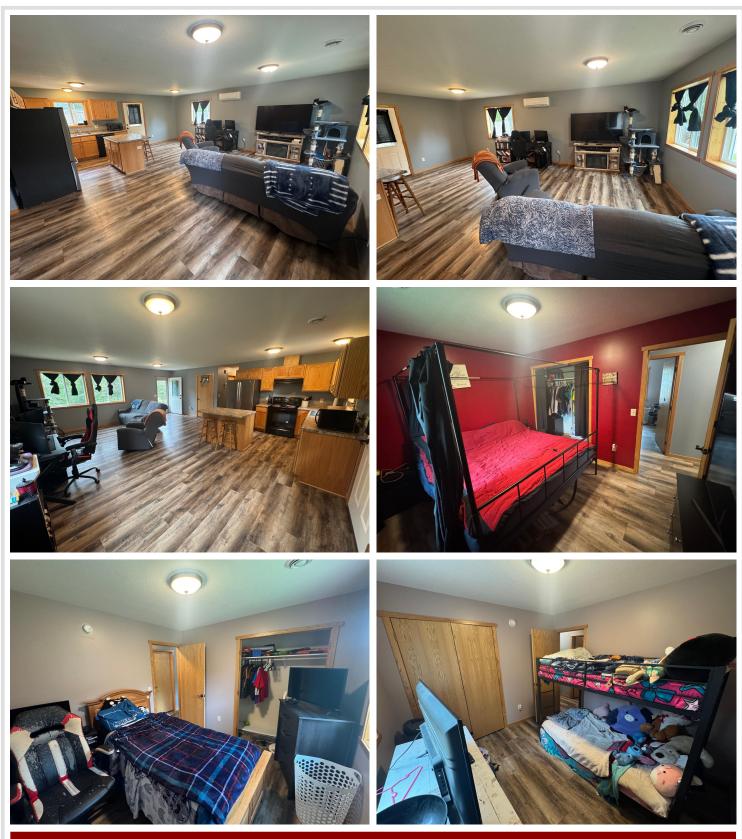

## **Description:**

Excellent opportunity to own a home in the Timbers addition in Park Rapids. This 3 bedroom 1 Bathroom home was built in 2019 and offers everything on one level. You will find an open concept kitchen/living/dining, well maintained mechanicals including a natural gas Boiler for in floor heating, and mini split for A/C and Heating. Call for a showing today.