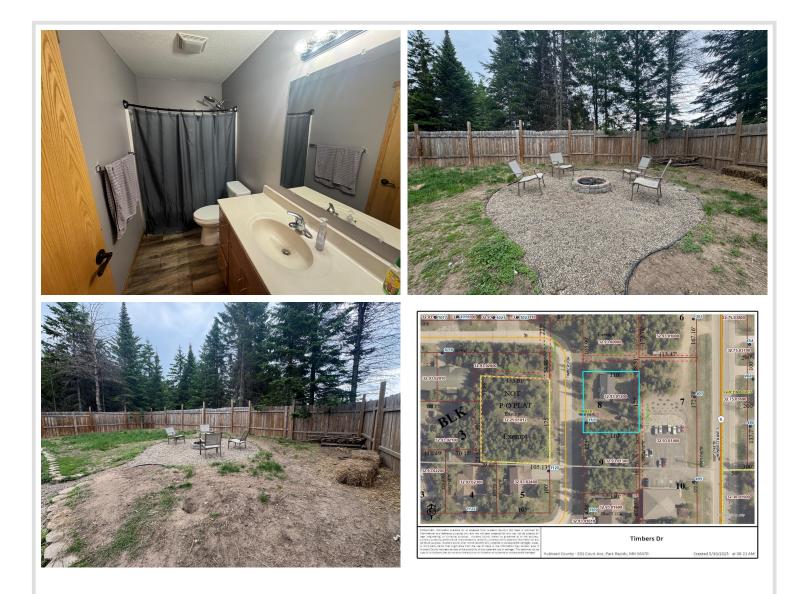

## **Description:**

Excellent opportunity to own a home in the Timbers addition in Park Rapids. This 3 bedroom 1 Bathroom home was built in 2019 and offers everything on one level. You will find an open concept kitchen/living/dining, well maintained mechanicals including a natural gas Boiler for in floor heating, and mini split for A/C and Heating. Call for a showing today.