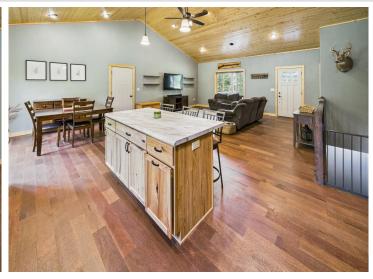

## **Description:**

Channeling deep small-town vibes and wrapped in the quiet hush of pines, this home sits at the end of Nellie Lake Lane, on Reds Pond like a secret meant only for the next owner. Few towns greet like Longville — where the charm is real and the pace is slow, just like the turtle races! A mere bike ride or walk from town, this property fits right in, yet disappears into its own world off Nellie Lake Ln. Log-sided on the outside, clean-lined and modern inside, it's a lovely contrast — warm, spacious, and thoughtful. Sit on the front porch in the kind of afternoon warmth that offers no escape from an impending nap. The unfinished basement is a cool, comfortable working environment to put the final touches on your ultimate vision. From there, stomp around on 6 plus acres of wooded Longville that abutts Red's Pond. It's all perfectly located in the heart of big-lake country, with Woman Lake right in town, and the renowned Leech Lake just 10 minutes away!