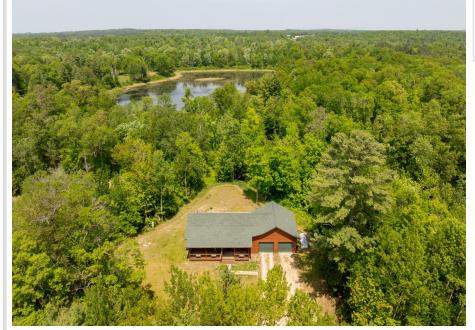

## **Description:**

Channeling deep small-town vibes and wrapped in the quiet hush of pines, this home sits at the end of Nellie Lake Lane, on Reds Pond like a secret meant only for the next owner. Few towns greet like Longville — where the charm is real and the pace is slow, just like the turtle races! A mere bike ride or walk from town, this property fits right in, yet disappears into its own world off Nellie Lake Ln. Log-sided on the outside, clean-lined and modern inside, it's a lovely contrast — warm, spacious, and thoughtful. Sit on the front porch in the kind of afternoon warmth that offers no escape from an impending nap. The unfinished basement is a cool, comfortable working environment to put the final touches on your ultimate vision. From there, stomp around on 6 plus acres of wooded Longville that abutts Red's Pond. It's all perfectly located in the heart of big-lake country, with Woman Lake right in town, and the renowned Leech Lake just 10 minutes away!

## **Additional Details:**

Year Built 2019 Lot Acres 6.48

Lot Dimensions 398x849xIrrx528

Garage Stalls 2
School District 118
Taxes \$1,554
Taxes with Assessments \$1,620
Tax Year 2025