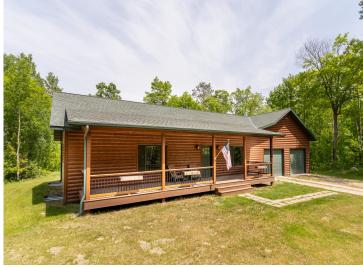

## **Description:**

Channeling deep small-town vibes and wrapped in the quiet hush of pines, this home sits at the end of Nellie Lake Lane, on Reds Pond like a secret meant only for the next owner. Few towns greet like Longville — where the charm is real and the pace is slow, just like the turtle races! A mere bike ride or walk from town, this property fits right in, yet disappears into its own world off Nellie Lake Ln. Log-sided on the outside, clean-lined and modern inside, it's a lovely contrast — warm, spacious, and thoughtful. Sit on the front porch in the kind of afternoon warmth that offers no escape from an impending nap. The unfinished basement is a cool, comfortable working environment to put the final touches on your ultimate vision. From there, stomp around on 6 plus acres of wooded Longville that abutts Red's Pond. It's all perfectly located in the heart of big-lake country, with Woman Lake right in town, and the renowned Leech Lake just 10 minutes away!