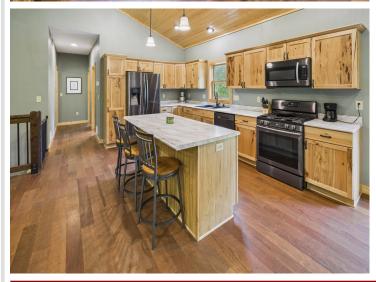

## **Description:**

Channeling deep small-town vibes and wrapped in the quiet hush of pines, this home sits at the end of Nellie Lake Lane, on Reds Pond like a secret meant only for the next owner. Few towns greet like Longville — where the charm is real and the pace is slow, just like the turtle races! A mere bike ride or walk from town, this property fits right in, yet disappears into its own world off Nellie Lake Ln. Log-sided on the outside, clean-lined and modern inside, it's a lovely contrast — warm, spacious, and thoughtful. Sit on the front porch in the kind of afternoon warmth that offers no escape from an impending nap. The unfinished basement is a cool, comfortable working environment to put the final touches on your ultimate vision. From there, stomp around on 6 plus acres of wooded Longville that abutts Red's Pond. It's all perfectly located in the heart of big-lake country, with Woman Lake right in town, and the renowned Leech Lake just 10 minutes away!