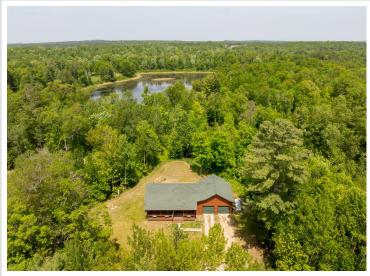

## **Description:**

Channeling deep small-town vibes and wrapped in the quiet hush of pines, this home sits at the end of Nellie Lake Lane, on Reds Pond like a secret meant only for the next owner. Few towns greet like Longville — where the charm is real and the pace is slow, just like the turtle races! A mere bike ride or walk from town, this property fits right in, yet disappears into its own world off Nellie Lake Ln. Log-sided on the outside, clean-lined and modern inside, it's a lovely contrast — warm, spacious, and thoughtful. Sit on the front porch in the kind of afternoon warmth that offers no escape from an impending nap. The unfinished basement is a cool, comfortable working environment to put the final touches on your ultimate vision. From there, stomp around on 6 plus acres of wooded Longville that abutts Red's Pond. It's all perfectly located in the heart of big-lake country, with Woman Lake right in town, and the renowned Leech Lake just 10 minutes away!

## **Additional Details:**

Year Built 2019 Lot Acres 6.48

Lot Dimensions 398x849xIrrx528

Garage Stalls 2
School District 118
Taxes \$1,554
Taxes with Assessments \$1,620
Tax Year 2025