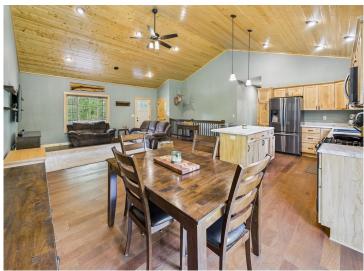

## **Description:**

Channeling deep small-town vibes and wrapped in the quiet hush of pines, this home sits at the end of Nellie Lake Lane, on Reds Pond like a secret meant only for the next owner. Few towns greet like Longville — where the charm is real and the pace is slow, just like the turtle races! A mere bike ride or walk from town, this property fits right in, yet disappears into its own world off Nellie Lake Ln. Log-sided on the outside, clean-lined and modern inside, it's a lovely contrast — warm, spacious, and thoughtful. Sit on the front porch in the kind of afternoon warmth that offers no escape from an impending nap. The unfinished basement is a cool, comfortable working environment to put the final touches on your ultimate vision. From there, stomp around on 6 plus acres of wooded Longville that abutts Red's Pond. It's all perfectly located in the heart of big-lake country, with Woman Lake right in town, and the renowned Leech Lake just 10 minutes away!