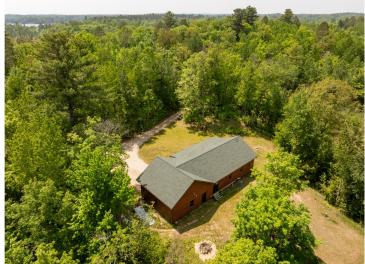

## **Description:**

Channeling deep small-town vibes and wrapped in the quiet hush of pines, this home sits at the end of Nellie Lake Lane, on Reds Pond like a secret meant only for the next owner. Few towns greet like Longville — where the charm is real and the pace is slow, just like the turtle races! A mere bike ride or walk from town, this property fits right in, yet disappears into its own world off Nellie Lake Ln. Log-sided on the outside, clean-lined and modern inside, it's a lovely contrast — warm, spacious, and thoughtful. Sit on the front porch in the kind of afternoon warmth that offers no escape from an impending nap. The unfinished basement is a cool, comfortable working environment to put the final touches on your ultimate vision. From there, stomp around on 6 plus acres of wooded Longville that abutts Red's Pond. It's all perfectly located in the heart of big-lake country, with Woman Lake right in town, and the renowned Leech Lake just 10 minutes away!

## **Additional Details:**

Year Built 2019 Lot Acres 6.48

Lot Dimensions 398x849xIrrx528

Garage Stalls 2
School District 118
Taxes \$1,554
Taxes with Assessments \$1,620
Tax Year 2025