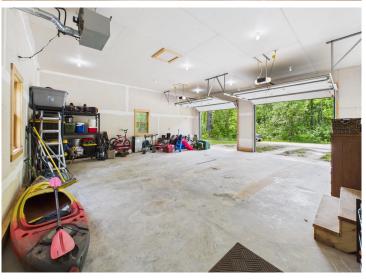

## **Description:**

Channeling deep small-town vibes and wrapped in the quiet hush of pines, this home sits at the end of Nellie Lake Lane, on Reds Pond like a secret meant only for the next owner. Few towns greet like Longville — where the charm is real and the pace is slow, just like the turtle races! A mere bike ride or walk from town, this property fits right in, yet disappears into its own world off Nellie Lake Ln. Log-sided on the outside, clean-lined and modern inside, it's a lovely contrast — warm, spacious, and thoughtful. Sit on the front porch in the kind of afternoon warmth that offers no escape from an impending nap. The unfinished basement is a cool, comfortable working environment to put the final touches on your ultimate vision. From there, stomp around on 6 plus acres of wooded Longville that abutts Red's Pond. It's all perfectly located in the heart of big-lake country, with Woman Lake right in town, and the renowned Leech Lake just 10 minutes away!

## **Additional Details:**

Year Built 2019 Lot Acres 6.48

Lot Dimensions 398x849xIrrx528

Garage Stalls 2
School District 118
Taxes \$1,554
Taxes with Assessments \$1,620
Tax Year 2025