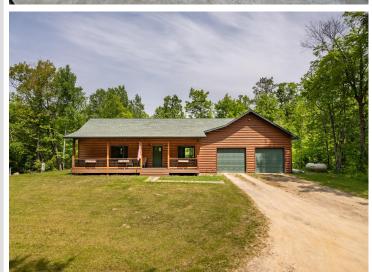

## **Description:**

Channeling deep small-town vibes and wrapped in the quiet hush of pines, this home sits at the end of Nellie Lake Lane, on Reds Pond like a secret meant only for the next owner. Few towns greet like Longville — where the charm is real and the pace is slow, just like the turtle races! A mere bike ride or walk from town, this property fits right in, yet disappears into its own world off Nellie Lake Ln. Log-sided on the outside, clean-lined and modern inside, it's a lovely contrast — warm, spacious, and thoughtful. Sit on the front porch in the kind of afternoon warmth that offers no escape from an impending nap. The unfinished basement is a cool, comfortable working environment to put the final touches on your ultimate vision. From there, stomp around on 6 plus acres of wooded Longville that abutts Red's Pond. It's all perfectly located in the heart of big-lake country, with Woman Lake right in town, and the renowned Leech Lake just 10 minutes away!

## **Additional Details:**

Year Built 2019 Lot Acres 6.48

Lot Dimensions 398x849xIrrx528

Garage Stalls 2
School District 118
Taxes \$1,554
Taxes with Assessments \$1,620
Tax Year 2025