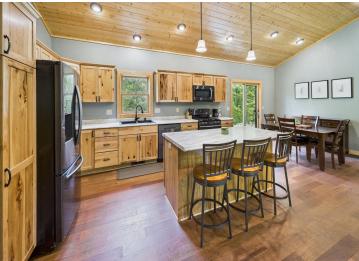

## **Description:**

Channeling deep small-town vibes and wrapped in the quiet hush of pines, this home sits at the end of Nellie Lake Lane, on Reds Pond like a secret meant only for the next owner. Few towns greet like Longville — where the charm is real and the pace is slow, just like the turtle races! A mere bike ride or walk from town, this property fits right in, yet disappears into its own world off Nellie Lake Ln. Log-sided on the outside, clean-lined and modern inside, it's a lovely contrast — warm, spacious, and thoughtful. Sit on the front porch in the kind of afternoon warmth that offers no escape from an impending nap. The unfinished basement is a cool, comfortable working environment to put the final touches on your ultimate vision. From there, stomp around on 6 plus acres of wooded Longville that abutts Red's Pond. It's all perfectly located in the heart of big-lake country, with Woman Lake right in town, and the renowned Leech Lake just 10 minutes away!