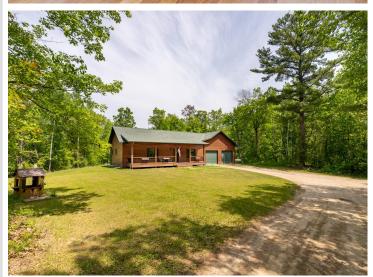

## **Description:**

Channeling deep small-town vibes and wrapped in the quiet hush of pines, this home sits at the end of Nellie Lake Lane, on Reds Pond like a secret meant only for the next owner. Few towns greet like Longville — where the charm is real and the pace is slow, just like the turtle races! A mere bike ride or walk from town, this property fits right in, yet disappears into its own world off Nellie Lake Ln. Log-sided on the outside, clean-lined and modern inside, it's a lovely contrast — warm, spacious, and thoughtful. Sit on the front porch in the kind of afternoon warmth that offers no escape from an impending nap. The unfinished basement is a cool, comfortable working environment to put the final touches on your ultimate vision. From there, stomp around on 6 plus acres of wooded Longville that abutts Red's Pond. It's all perfectly located in the heart of big-lake country, with Woman Lake right in town, and the renowned Leech Lake just 10 minutes away!