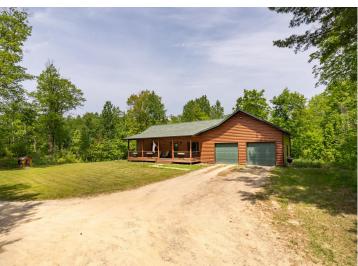

## **Description:**

Channeling deep small-town vibes and wrapped in the quiet hush of pines, this home sits at the end of Nellie Lake Lane, on Reds Pond like a secret meant only for the next owner. Few towns greet like Longville — where the charm is real and the pace is slow, just like the turtle races! A mere bike ride or walk from town, this property fits right in, yet disappears into its own world off Nellie Lake Ln. Log-sided on the outside, clean-lined and modern inside, it's a lovely contrast — warm, spacious, and thoughtful. Sit on the front porch in the kind of afternoon warmth that offers no escape from an impending nap. The unfinished basement is a cool, comfortable working environment to put the final touches on your ultimate vision. From there, stomp around on 6 plus acres of wooded Longville that abutts Red's Pond. It's all perfectly located in the heart of big-lake country, with Woman Lake right in town, and the renowned Leech Lake just 10 minutes away!