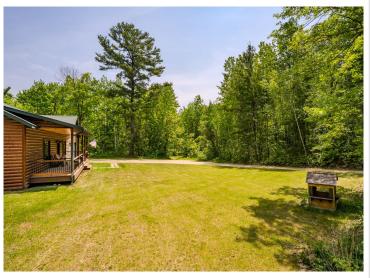

## **Description:**

Channeling deep small-town vibes and wrapped in the quiet hush of pines, this home sits at the end of Nellie Lake Lane, on Reds Pond like a secret meant only for the next owner. Few towns greet like Longville — where the charm is real and the pace is slow, just like the turtle races! A mere bike ride or walk from town, this property fits right in, yet disappears into its own world off Nellie Lake Ln. Log-sided on the outside, clean-lined and modern inside, it's a lovely contrast — warm, spacious, and thoughtful. Sit on the front porch in the kind of afternoon warmth that offers no escape from an impending nap. The unfinished basement is a cool, comfortable working environment to put the final touches on your ultimate vision. From there, stomp around on 6 plus acres of wooded Longville that abutts Red's Pond. It's all perfectly located in the heart of big-lake country, with Woman Lake right in town, and the renowned Leech Lake just 10 minutes away!

## **Additional Details:**

Year Built 2019 Lot Acres 6.48

Lot Dimensions 398x849xIrrx528

Garage Stalls 2
School District 118
Taxes \$1,554
Taxes with Assessments \$1,620
Tax Year 2025