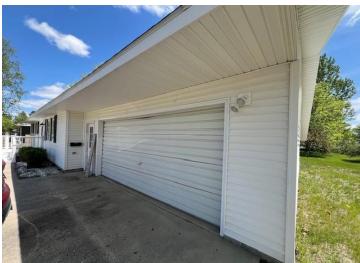

## **Description:**

Welcome to this charming corner lot home, ideally located next to a city park! With great curb appeal, this clean and movein-ready property features radiant heat and central air conditioning for year-round comfort. Enjoy the inviting three-season porch and a maintenance-free deck, perfect for outdoor relaxation. The main floor boasts three bedrooms, with the potential to add more in the basement. This affordable home offers a fantastic opportunity in a desirable location—don't miss your chance to make it yours!

## **Additional Details:**

Year Built 1972 Lot Acres 0.32 Lot Dimensions 100x140

Garage Stalls 2 School District 549 Taxes \$2,521 Taxes with Assessments \$2,606 Tax Year 2025

## **Additional Features:**

Basement: Block, Finished Fuel: Natural Gas Garage: 2 Heat: Boiler, Radiant Sewer: City Sewer/Connected Water: City Water/Connected Air Conditioning: Central Air