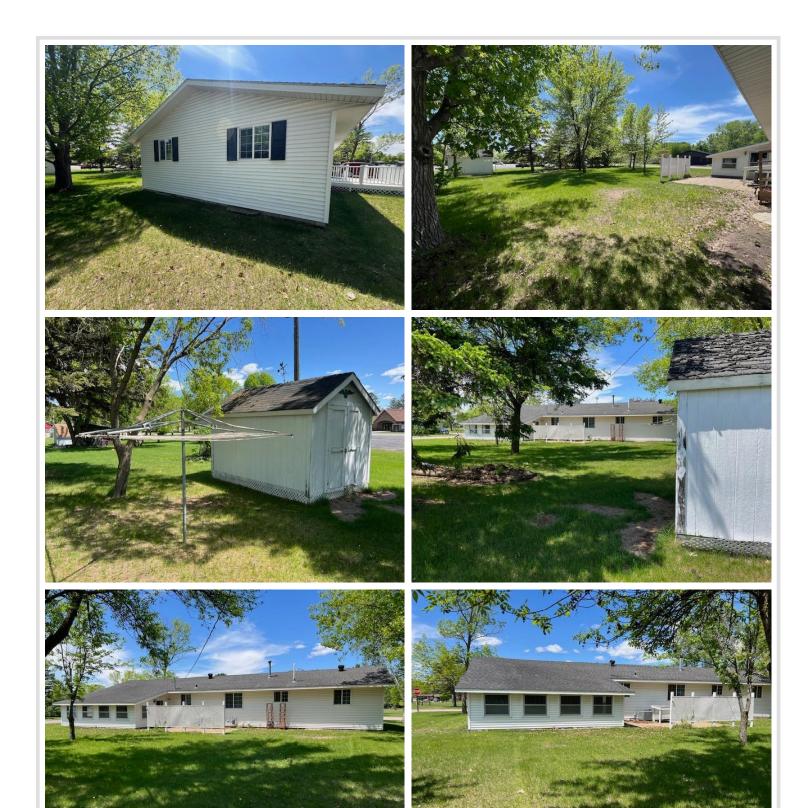

## **Description:**

Welcome to this charming corner lot home, ideally located next to a city park! With great curb appeal, this clean and movein-ready property features radiant heat and central air conditioning for year-round comfort. Enjoy the inviting three-season porch and a maintenance-free deck, perfect for outdoor relaxation. The main floor boasts three bedrooms, with the potential to add more in the basement. This affordable home offers a fantastic opportunity in a desirable location—don't miss your chance to make it yours!

## **Additional Details:**

Year Built 1972 Lot Acres 0.32 Lot Dimensions 100x140

Garage Stalls 2 School District 549 Taxes \$2,521 Taxes with Assessments \$2,606 Tax Year 2025

## **Additional Features:**

Basement: Block, Finished Fuel: Natural Gas Garage: 2 Heat: Boiler, Radiant Sewer: City Sewer/Connected Water: City Water/Connected Air Conditioning: Central Air