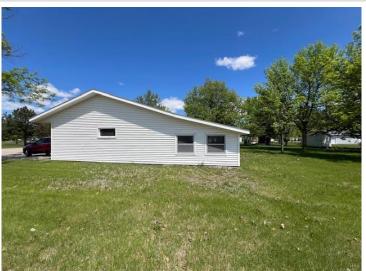

## **Description:**

Welcome to this charming corner lot home, ideally located next to a city park! With great curb appeal, this clean and movein-ready property features radiant heat and central air conditioning for year-round comfort. Enjoy the inviting three-season porch and a maintenance-free deck, perfect for outdoor relaxation. The main floor boasts three bedrooms, with the potential to add more in the basement. This affordable home offers a fantastic opportunity in a desirable location—don't miss your chance to make it yours!

## **Additional Details:**

Year Built 1972 Lot Acres 0.32 Lot Dimensions 100x140

Garage Stalls 2 School District 549 Taxes \$2,521 Taxes with Assessments \$2,606 Tax Year 2025