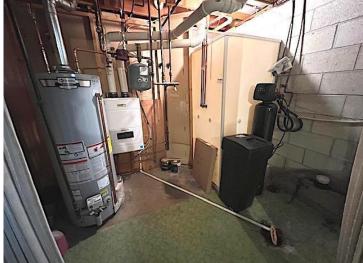

## **Additional Features:**

Basement: Block, Finished Fuel: Natural Gas Garage: 2 Heat: Boiler, Radiant Sewer: City Sewer/Connected Water: City Water/Connected Air Conditioning: Central Air