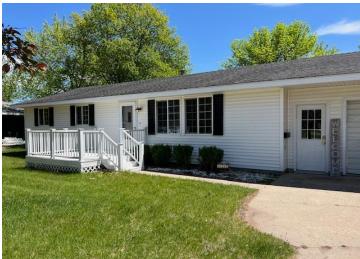

## **Description:**

Welcome to this charming corner lot home, ideally located next to a city park! With great curb appeal, this clean and movein-ready property features radiant heat and central air conditioning for year-round comfort. Enjoy the inviting three-season porch and a maintenance-free deck, perfect for outdoor relaxation. The main floor boasts three bedrooms, with the potential to add more in the basement. This affordable home offers a fantastic opportunity in a desirable location—don't miss your chance to make it yours!

## **Additional Details:**

Year Built 1972 Lot Acres 0.32 Lot Dimensions 100x140

Garage Stalls 2 School District 549 Taxes \$2,521 Taxes with Assessments \$2,606 Tax Year 2025