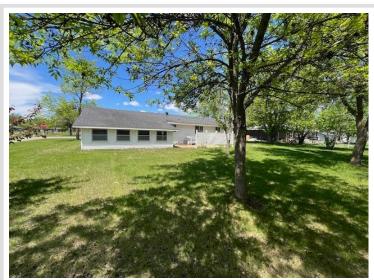

## **Description:**

Welcome to this charming corner lot home, ideally located next to a city park! With great curb appeal, this clean and movein-ready property features radiant heat and central air conditioning for year-round comfort. Enjoy the inviting three-season porch and a maintenance-free deck, perfect for outdoor relaxation. The main floor boasts three bedrooms, with the potential to add more in the basement. This affordable home offers a fantastic opportunity in a desirable location—don't miss your chance to make it yours!

## **Additional Details:**

Year Built 1972 Lot Acres 0.32 Lot Dimensions 100x140

Garage Stalls 2 School District 549 Taxes \$2,521 Taxes with Assessments \$2,606 Tax Year 2025