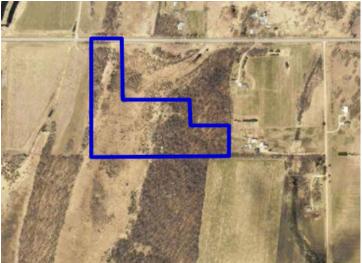

## **Description:**

Great opportunity to own 25 acres of prime hunting land just outside of Staples and only a 40-minute drive to Brainerd. This property features a mix of wooded acreage and lowland, creating ideal conditions for wildlife habitat. The seller has had consistent success hunting both deer and bear on the land. Conveniently located with access off State Highway 210, this parcel offers the perfect blend of accessibility and seclusion. It's also near two additional available properties—one with a home, shop, and 10 acres, and another with land and an indoor horse arena—offering potential for expanded use or multi-property ownership. Whether you're seeking a private hunting retreat or a peaceful spot to enjoy nature, this land delivers privacy, wildlife, and opportunity.

## **Additional Details:**

Lot Acres 24.97

Lot Dimensions 1335x1264x421x300x743690x336

School District 2170 Taxes \$528 Taxes with Assessments \$528 Tax Year 2025