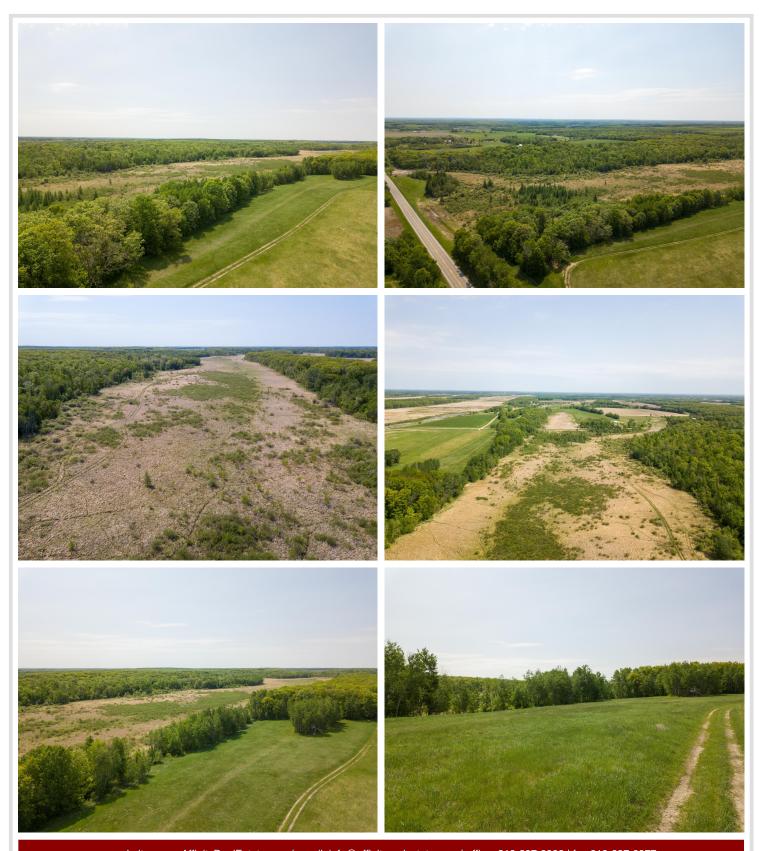

## **Description:**

Great opportunity to own 25 acres of prime hunting land just outside of Staples and only a 40-minute drive to Brainerd. This property features a mix of wooded acreage and lowland, creating ideal conditions for wildlife habitat. The seller has had consistent success hunting both deer and bear on the land. Conveniently located with access off State Highway 210, this parcel offers the perfect blend of accessibility and seclusion. It's also near two additional available properties—one with a home, shop, and 10 acres, and another with land and an indoor horse arena—offering potential for expanded use or multi-property ownership. Whether you're seeking a private hunting retreat or a peaceful spot to enjoy nature, this land delivers privacy, wildlife, and opportunity.

## **Additional Details:**

Lot Acres 24.97

Lot Dimensions 1335x1264x421x300x743690x336

School District 2170 Taxes \$528 Taxes with Assessments \$528 Tax Year 2025