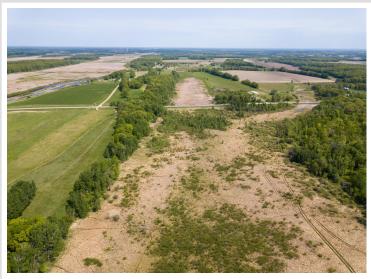

## **Description:**

Great opportunity to own 25 acres of prime hunting land just outside of Staples and only a 40-minute drive to Brainerd. This property features a mix of wooded acreage and lowland, creating ideal conditions for wildlife habitat. The seller has had consistent success hunting both deer and bear on the land. Conveniently located with access off State Highway 210, this parcel offers the perfect blend of accessibility and seclusion. It's also near two additional available properties—one with a home, shop, and 10 acres, and another with land and an indoor horse arena—offering potential for expanded use or multi-property ownership. Whether you're seeking a private hunting retreat or a peaceful spot to enjoy nature, this land delivers privacy, wildlife, and opportunity.