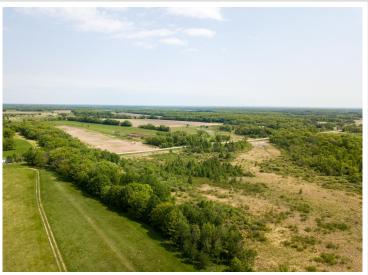

## **Description:**

Great opportunity to own 25 acres of prime hunting land just outside of Staples and only a 40-minute drive to Brainerd. This property features a mix of wooded acreage and lowland, creating ideal conditions for wildlife habitat. The seller has had consistent success hunting both deer and bear on the land. Conveniently located with access off State Highway 210, this parcel offers the perfect blend of accessibility and seclusion. It's also near two additional available properties—one with a home, shop, and 10 acres, and another with land and an indoor horse arena—offering potential for expanded use or multi-property ownership. Whether you're seeking a private hunting retreat or a peaceful spot to enjoy nature, this land delivers privacy, wildlife, and opportunity.