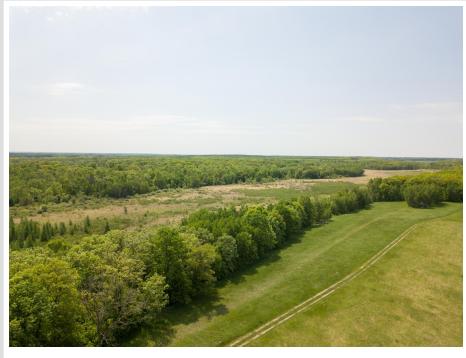

## **Description:**

Great opportunity to own 25 acres of prime hunting land just outside of Staples and only a 40-minute drive to Brainerd. This property features a mix of wooded acreage and lowland, creating ideal conditions for wildlife habitat. The seller has had consistent success hunting both deer and bear on the land. Conveniently located with access off State Highway 210, this parcel offers the perfect blend of accessibility and seclusion. It's also near two additional available properties—one with a home, shop, and 10 acres, and another with land and an indoor horse arena—offering potential for expanded use or multi-property ownership. Whether you're seeking a private hunting retreat or a peaceful spot to enjoy nature, this land delivers privacy, wildlife, and opportunity.