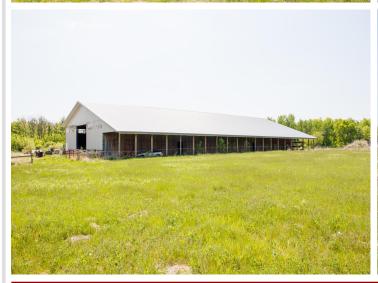

The flat, usable land offers ample pasture space and room to ride, graze animals, or expand with additional outbuildings or amenities. A 160x60 indoor riding arena provides year-round functionality and is partially insulated, with a 16-foot lean-to perfect for equipment storage, hay, or the potential addition of stalls. Electricity is on-site, though the building is currently not wired, giving you the opportunity to customize it to fit your needs.

The property is fully fenced with quality materials, creating a safe environment for horses or livestock. A picturesque pond adds to the charm and natural appeal of the land. The arena could also serve as a massive storage shed, workshop, or even be converted into a shouse—the possibilities are endless.