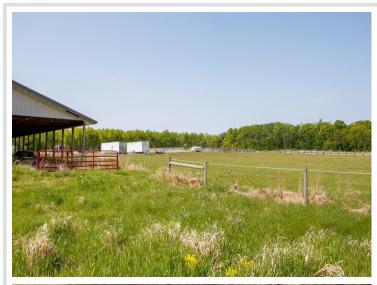

The flat, usable land offers ample pasture space and room to ride, graze animals, or expand with additional outbuildings or amenities. A 160x60 indoor riding arena provides year-round functionality and is partially insulated, with a 16-foot lean-to perfect for equipment storage, hay, or the potential addition of stalls. Electricity is on-site, though the building is currently not wired, giving you the opportunity to customize it to fit your needs.

The property is fully fenced with quality materials, creating a safe environment for horses or livestock. A picturesque pond adds to the charm and natural appeal of the land. The arena could also serve as a massive storage shed, workshop, or even be converted into a shouse—the possibilities are endless.