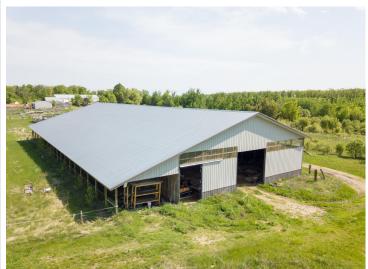

The flat, usable land offers ample pasture space and room to ride, graze animals, or expand with additional outbuildings or amenities. A 160x60 indoor riding arena provides year-round functionality and is partially insulated, with a 16-foot lean-to perfect for equipment storage, hay, or the potential addition of stalls. Electricity is on-site, though the building is currently not wired, giving you the opportunity to customize it to fit your needs.

The property is fully fenced with quality materials, creating a safe environment for horses or livestock. A picturesque pond adds to the charm and natural appeal of the land. The arena could also serve as a massive storage shed, workshop, or even be converted into a shouse—the possibilities are endless.