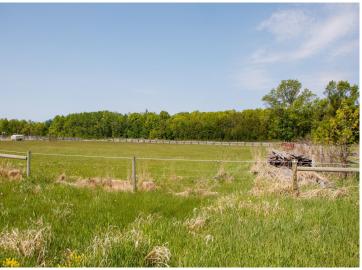

The flat, usable land offers ample pasture space and room to ride, graze animals, or expand with additional outbuildings or amenities. A 160x60 indoor riding arena provides year-round functionality and is partially insulated, with a 16-foot lean-to perfect for equipment storage, hay, or the potential addition of stalls. Electricity is on-site, though the building is currently not wired, giving you the opportunity to customize it to fit your needs.

The property is fully fenced with quality materials, creating a safe environment for horses or livestock. A picturesque pond adds to the charm and natural appeal of the land. The arena could also serve as a massive storage shed, workshop, or even be converted into a shouse—the possibilities are endless.