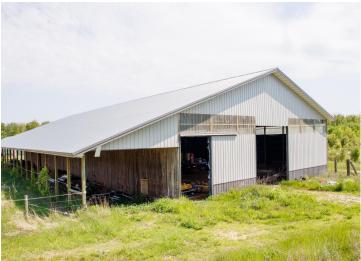

The flat, usable land offers ample pasture space and room to ride, graze animals, or expand with additional outbuildings or amenities. A 160x60 indoor riding arena provides year-round functionality and is partially insulated, with a 16-foot lean-to perfect for equipment storage, hay, or the potential addition of stalls. Electricity is on-site, though the building is currently not wired, giving you the opportunity to customize it to fit your needs.

The property is fully fenced with quality materials, creating a safe environment for horses or livestock. A picturesque pond adds to the charm and natural appeal of the land. The arena could also serve as a massive storage shed, workshop, or even be converted into a shouse—the possibilities are endless.