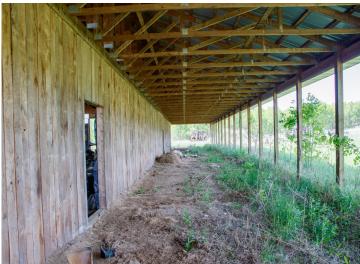

The flat, usable land offers ample pasture space and room to ride, graze animals, or expand with additional outbuildings or amenities. A 160x60 indoor riding arena provides year-round functionality and is partially insulated, with a 16-foot lean-to perfect for equipment storage, hay, or the potential addition of stalls. Electricity is on-site, though the building is currently not wired, giving you the opportunity to customize it to fit your needs.

The property is fully fenced with quality materials, creating a safe environment for horses or livestock. A picturesque pond adds to the charm and natural appeal of the land. The arena could also serve as a massive storage shed, workshop, or even be converted into a shouse—the possibilities are endless.