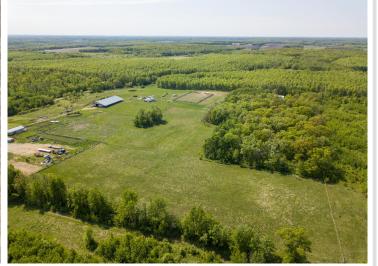

## **Description:**

Peaceful 15-Acre Horse Property with Indoor Arena and Endless Potential

Escape to this exceptional 15-acre horse property, perfectly situated in a quiet country setting just minutes from Staples and convenient access to healthcare, shopping, and dining. This property is ideal for horse lovers, hobby farmers, or anyone dreaming of a versatile rural retreat.

The flat, usable land offers ample pasture space and room to ride, graze animals, or expand with additional outbuildings or amenities. A 160x60 indoor riding arena provides year-round functionality and is partially insulated, with a 16-foot lean-to perfect for equipment storage, hay, or the potential addition of stalls. Electricity is on-site, though the building is currently not wired, giving you the opportunity to customize it to fit your needs.

The property is fully fenced with quality materials, creating a safe environment for horses or livestock. A picturesque pond adds to the charm and natural appeal of the land. The arena could also serve as a massive storage shed, workshop, or even be converted into a shouse—the possibilities are endless.