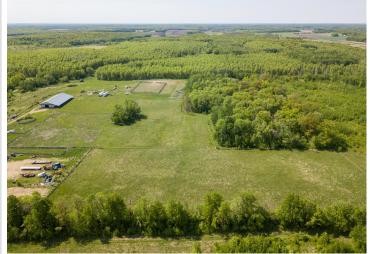

The flat, usable land offers ample pasture space and room to ride, graze animals, or expand with additional outbuildings or amenities. A 160x60 indoor riding arena provides year-round functionality and is partially insulated, with a 16-foot lean-to perfect for equipment storage, hay, or the potential addition of stalls. Electricity is on-site, though the building is currently not wired, giving you the opportunity to customize it to fit your needs.

The property is fully fenced with quality materials, creating a safe environment for horses or livestock. A picturesque pond adds to the charm and natural appeal of the land. The arena could also serve as a massive storage shed, workshop, or even be converted into a shouse—the possibilities are endless.