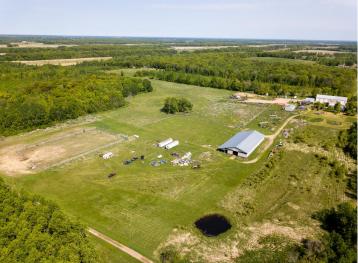

The flat, usable land offers ample pasture space and room to ride, graze animals, or expand with additional outbuildings or amenities. A 160x60 indoor riding arena provides year-round functionality and is partially insulated, with a 16-foot lean-to perfect for equipment storage, hay, or the potential addition of stalls. Electricity is on-site, though the building is currently not wired, giving you the opportunity to customize it to fit your needs.

The property is fully fenced with quality materials, creating a safe environment for horses or livestock. A picturesque pond adds to the charm and natural appeal of the land. The arena could also serve as a massive storage shed, workshop, or even be converted into a shouse—the possibilities are endless.