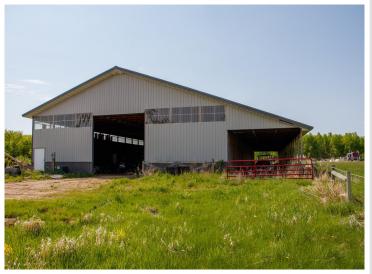

The flat, usable land offers ample pasture space and room to ride, graze animals, or expand with additional outbuildings or amenities. A 160x60 indoor riding arena provides year-round functionality and is partially insulated, with a 16-foot lean-to perfect for equipment storage, hay, or the potential addition of stalls. Electricity is on-site, though the building is currently not wired, giving you the opportunity to customize it to fit your needs.

The property is fully fenced with quality materials, creating a safe environment for horses or livestock. A picturesque pond adds to the charm and natural appeal of the land. The arena could also serve as a massive storage shed, workshop, or even be converted into a shouse—the possibilities are endless.