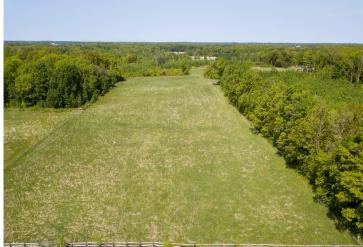

The flat, usable land offers ample pasture space and room to ride, graze animals, or expand with additional outbuildings or amenities. A 160x60 indoor riding arena provides year-round functionality and is partially insulated, with a 16-foot lean-to perfect for equipment storage, hay, or the potential addition of stalls. Electricity is on-site, though the building is currently not wired, giving you the opportunity to customize it to fit your needs.

The property is fully fenced with quality materials, creating a safe environment for horses or livestock. A picturesque pond adds to the charm and natural appeal of the land. The arena could also serve as a massive storage shed, workshop, or even be converted into a shouse—the possibilities are endless.