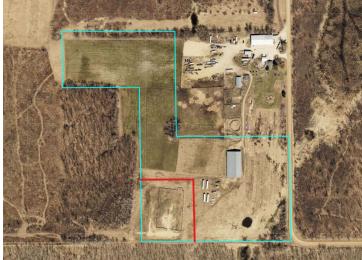

## **Additional Details:**

Lot Acres 15
Lot Dimensions lot split
School District 2170
Taxes \$1,230

Toyon with Assessments \$1,230 Listed By: Coldwell Banker Realty

Adding Beal Estate Inc. participates in the Regional Multiple Listing Service of Minnesota, Inc Broker Reciprocity (sm) program, allowing us to display other broker's listings on our website. All properties are subject to prior sale, change or withdrawal.