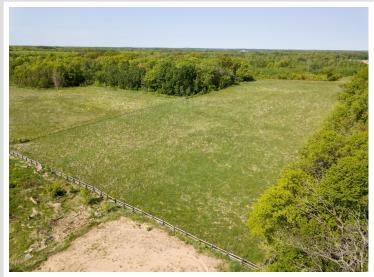

The flat, usable land offers ample pasture space and room to ride, graze animals, or expand with additional outbuildings or amenities. A 160x60 indoor riding arena provides year-round functionality and is partially insulated, with a 16-foot lean-to perfect for equipment storage, hay, or the potential addition of stalls. Electricity is on-site, though the building is currently not wired, giving you the opportunity to customize it to fit your needs.

The property is fully fenced with quality materials, creating a safe environment for horses or livestock. A picturesque pond adds to the charm and natural appeal of the land. The arena could also serve as a massive storage shed, workshop, or even be converted into a shouse—the possibilities are endless.