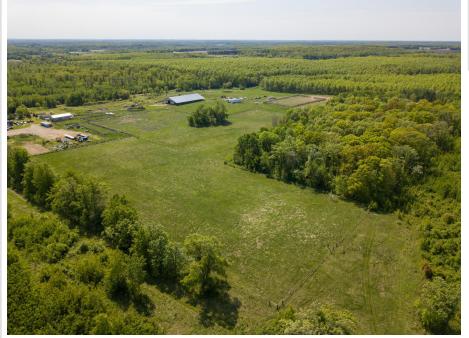

## **Description:**

Peaceful 15-Acre Horse Property with Indoor Arena and Endless Potential

Escape to this exceptional 15-acre horse property, perfectly situated in a quiet country setting just minutes from Staples and convenient access to healthcare, shopping, and dining. This property is ideal for horse lovers, hobby farmers, or anyone dreaming of a versatile rural retreat.

The flat, usable land offers ample pasture space and room to ride, graze animals, or expand with additional outbuildings or amenities. A 160x60 indoor riding arena provides year-round functionality and is partially insulated, with a 16-foot lean-to perfect for equipment storage, hay, or the potential addition of stalls. Electricity is on-site, though the building is currently not wired, giving you the opportunity to customize it to fit your needs.

The property is fully fenced with quality materials, creating a safe environment for horses or livestock. A picturesque pond adds to the charm and natural appeal of the land. The arena could also serve as a massive storage shed, workshop, or even be converted into a shouse—the possibilities are endless.