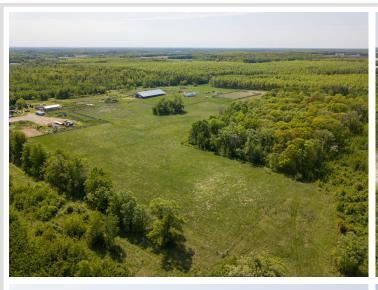

## **Description:**

Peaceful 15-Acre Horse Property with Indoor Arena and Endless Potential

Escape to this exceptional 15-acre horse property, perfectly situated in a quiet country setting just minutes from Staples and convenient access to healthcare, shopping, and dining. This property is ideal for horse lovers, hobby farmers, or anyone dreaming of a versatile rural retreat.

The flat, usable land offers ample pasture space and room to ride, graze animals, or expand with additional outbuildings or amenities. A 160x60 indoor riding arena provides year-round functionality and is partially insulated, with a 16-foot lean-to perfect for equipment storage, hay, or the potential addition of stalls. Electricity is on-site, though the building is currently not wired, giving you the opportunity to customize it to fit your needs.

The property is fully fenced with quality materials, creating a safe environment for horses or livestock. A picturesque pond adds to the charm and natural appeal of the land. The arena could also serve as a massive storage shed, workshop, or even be converted into a shouse—the possibilities are endless.