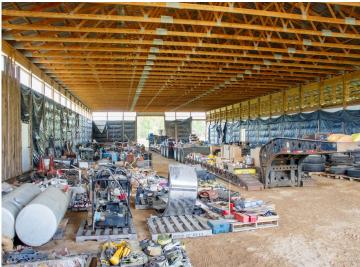

The flat, usable land offers ample pasture space and room to ride, graze animals, or expand with additional outbuildings or amenities. A 160x60 indoor riding arena provides year-round functionality and is partially insulated, with a 16-foot lean-to perfect for equipment storage, hay, or the potential addition of stalls. Electricity is on-site, though the building is currently not wired, giving you the opportunity to customize it to fit your needs.

The property is fully fenced with quality materials, creating a safe environment for horses or livestock. A picturesque pond adds to the charm and natural appeal of the land. The arena could also serve as a massive storage shed, workshop, or even be converted into a shouse—the possibilities are endless.