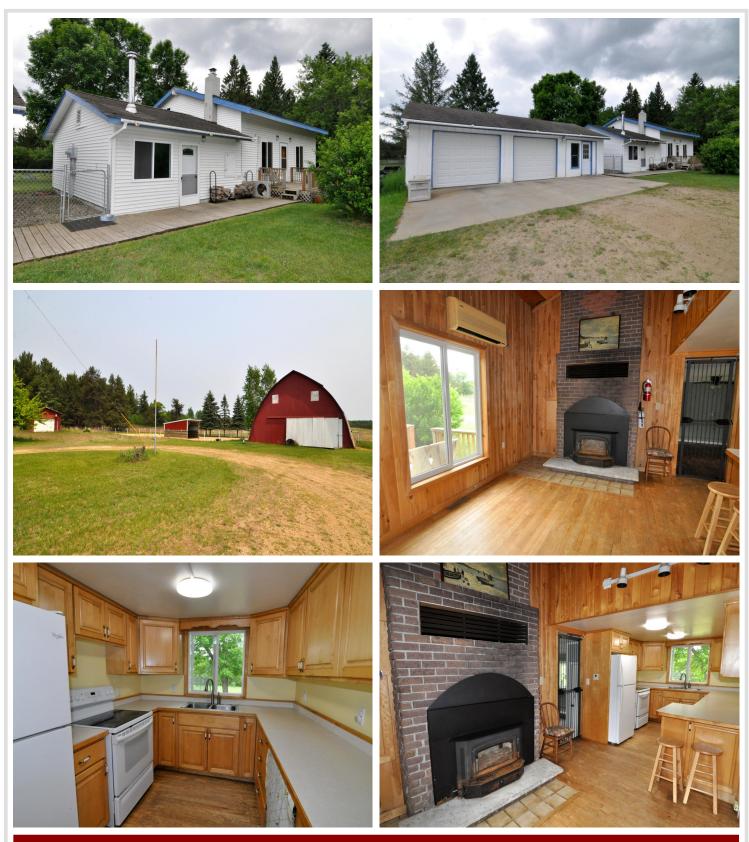

## **Description:**

Embrace the rural lifestyle with this picturesque 18-acre hobby farm, complete with a barn, chicken coop, and partial fencing—ideal for livestock or gardening enthusiasts. The 3-bedroom, 2-bath home offers a spacious living room and family room, featuring a Wilkening fireplace with a newer firebox for cozy evenings. The updated kitchen includes appliances, while the forced air furnace ensures efficiency. A 2-car garage with a heated bonus room provides extra space for projects or storage. Outside, you'll find fruit trees, berries, and perennials, adding charm to the landscape. The large, level fenced backyard transitions into rolling acreage. The barn features electricity and an upper level for storage, sand paddock with electric fence and run-in shed. New drilled well with a hydrant for water at the barn.