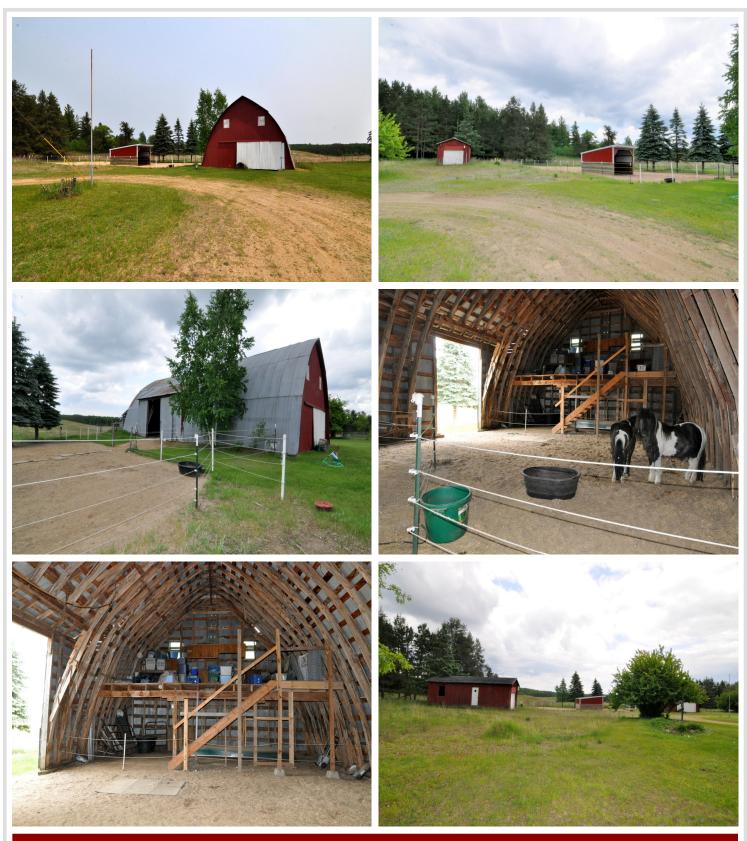

## **Description:**

Embrace the rural lifestyle with this picturesque 18-acre hobby farm, complete with a barn, chicken coop, and partial fencing—ideal for livestock or gardening enthusiasts. The 3-bedroom, 2-bath home offers a spacious living room and family room, featuring a Wilkening fireplace with a newer firebox for cozy evenings. The updated kitchen includes appliances, while the forced air furnace ensures efficiency. A 2-car garage with a heated bonus room provides extra space for projects or storage. Outside, you'll find fruit trees, berries, and perennials, adding charm to the landscape. The large, level fenced backyard transitions into rolling acreage. The barn features electricity and an upper level for storage, sand paddock with electric fence and run-in shed. New drilled well with a hydrant for water at the barn.