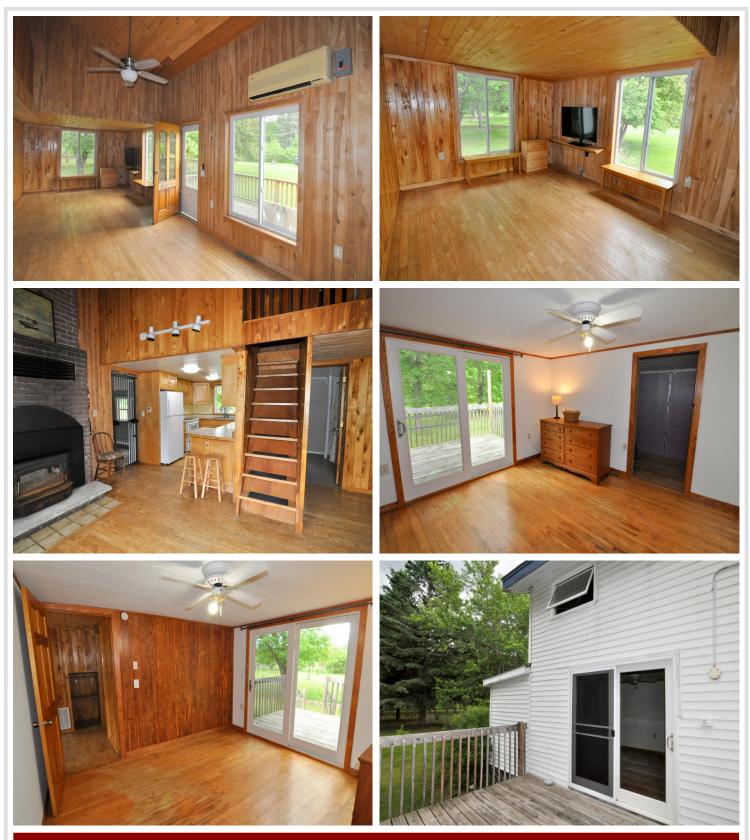

## **Description:**

Embrace the rural lifestyle with this picturesque 18-acre hobby farm, complete with a barn, chicken coop, and partial fencing—ideal for livestock or gardening enthusiasts. The 3-bedroom, 2-bath home offers a spacious living room and family room, featuring a Wilkening fireplace with a newer firebox for cozy evenings. The updated kitchen includes appliances, while the forced air furnace ensures efficiency. A 2-car garage with a heated bonus room provides extra space for projects or storage. Outside, you'll find fruit trees, berries, and perennials, adding charm to the landscape. The large, level fenced backyard transitions into rolling acreage. The barn features electricity and an upper level for storage, sand paddock with electric fence and run-in shed. New drilled well with a hydrant for water at the barn.