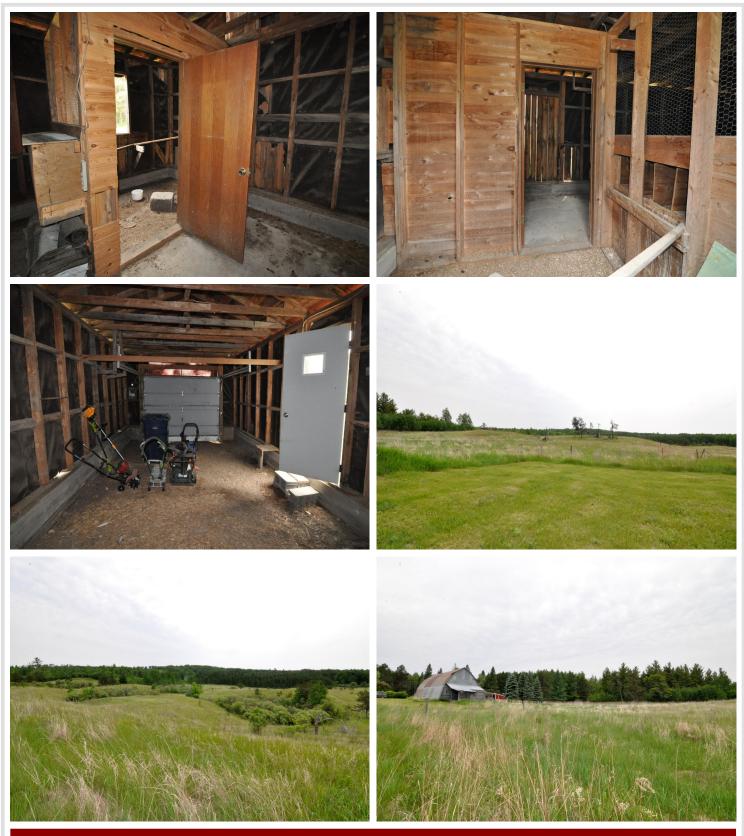

## **Description:**

Embrace the rural lifestyle with this picturesque 18-acre hobby farm, complete with a barn, chicken coop, and partial fencing—ideal for livestock or gardening enthusiasts. The 3-bedroom, 2-bath home offers a spacious living room and family room, featuring a Wilkening fireplace with a newer firebox for cozy evenings. The updated kitchen includes appliances, while the forced air furnace ensures efficiency. A 2-car garage with a heated bonus room provides extra space for projects or storage. Outside, you'll find fruit trees, berries, and perennials, adding charm to the landscape. The large, level fenced backyard transitions into rolling acreage. The barn features electricity and an upper level for storage, sand paddock with electric fence and run-in shed. New drilled well with a hydrant for water at the barn.