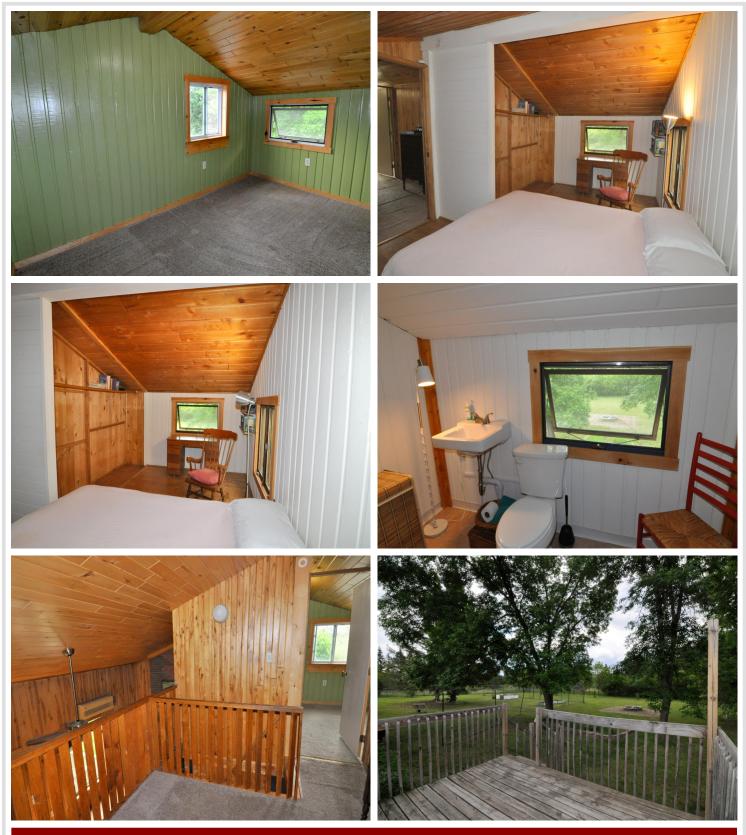

## **Description:**

Embrace the rural lifestyle with this picturesque 18-acre hobby farm, complete with a barn, chicken coop, and partial fencing—ideal for livestock or gardening enthusiasts. The 3-bedroom, 2-bath home offers a spacious living room and family room, featuring a Wilkening fireplace with a newer firebox for cozy evenings. The updated kitchen includes appliances, while the forced air furnace ensures efficiency. A 2-car garage with a heated bonus room provides extra space for projects or storage. Outside, you'll find fruit trees, berries, and perennials, adding charm to the landscape. The large, level fenced backyard transitions into rolling acreage. The barn features electricity and an upper level for storage, sand paddock with electric fence and run-in shed. New drilled well with a hydrant for water at the barn.

### Additional Details:

| Year Built             | 1977     |
|------------------------|----------|
| Lot Acres              | 18.92    |
| Lot Dimensions         | 1320x620 |
| Garage Stalls          | 2        |
| School District        | 113      |
| Taxes                  | \$1,544  |
| Taxes with Assessments | \$1,544  |
| Tax Year               | 2025     |