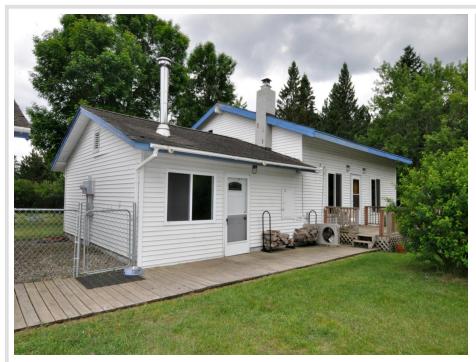

## **Description:**

Embrace the rural lifestyle with this picturesque 18-acre hobby farm, complete with a barn, chicken coop, and partial fencing—ideal for livestock or gardening enthusiasts. The 3-bedroom, 2-bath home offers a spacious living room and family room, featuring a Wilkening fireplace with a newer firebox for cozy evenings. The updated kitchen includes appliances, while the forced air furnace ensures efficiency. A 2-car garage with a heated bonus room provides extra space for projects or storage. Outside, you'll find fruit trees, berries, and perennials, adding charm to the landscape. The large, level fenced backyard transitions into rolling acreage. The barn features electricity and an upper level for storage, sand paddock with electric fence and run-in shed. New drilled well with a hydrant for water at the barn.