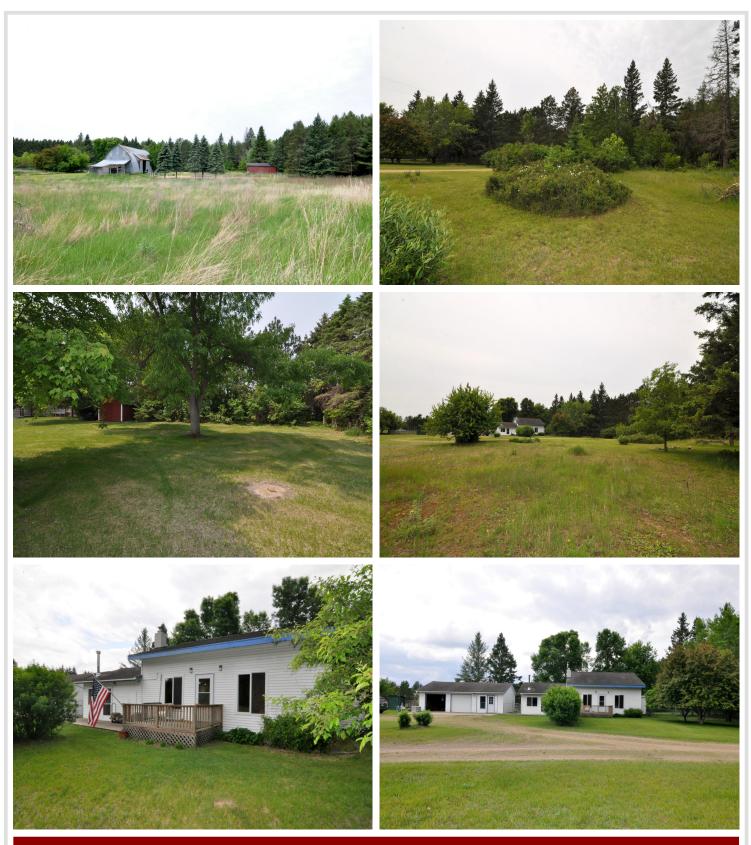

## **Description:**

Embrace the rural lifestyle with this picturesque 18-acre hobby farm, complete with a barn, chicken coop, and partial fencing—ideal for livestock or gardening enthusiasts. The 3-bedroom, 2-bath home offers a spacious living room and family room, featuring a Wilkening fireplace with a newer firebox for cozy evenings. The updated kitchen includes appliances, while the forced air furnace ensures efficiency. A 2-car garage with a heated bonus room provides extra space for projects or storage. Outside, you'll find fruit trees, berries, and perennials, adding charm to the landscape. The large, level fenced backyard transitions into rolling acreage. The barn features electricity and an upper level for storage, sand paddock with electric fence and run-in shed. New drilled well with a hydrant for water at the barn.

### Additional Details:

| Year Built             | 1977     |
|------------------------|----------|
| Lot Acres              | 18.92    |
| Lot Dimensions         | 1320x620 |
| Garage Stalls          | 2        |
| School District        | 113      |
| Taxes                  | \$1,544  |
| Taxes with Assessments | \$1,544  |
| Tax Year               | 2025     |