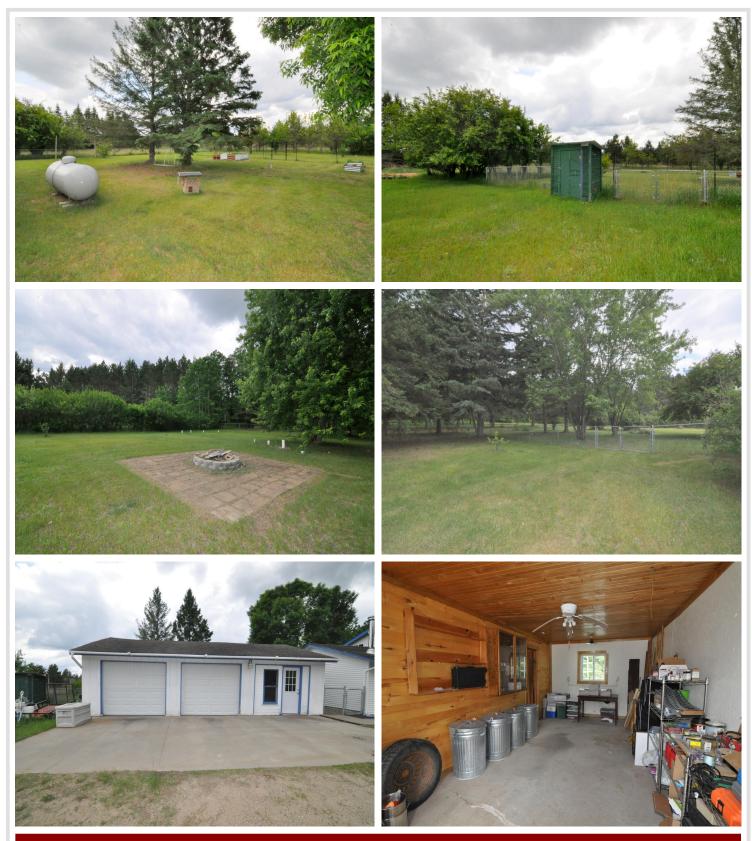

## **Description:**

Embrace the rural lifestyle with this picturesque 18-acre hobby farm, complete with a barn, chicken coop, and partial fencing—ideal for livestock or gardening enthusiasts. The 3-bedroom, 2-bath home offers a spacious living room and family room, featuring a Wilkening fireplace with a newer firebox for cozy evenings. The updated kitchen includes appliances, while the forced air furnace ensures efficiency. A 2-car garage with a heated bonus room provides extra space for projects or storage. Outside, you'll find fruit trees, berries, and perennials, adding charm to the landscape. The large, level fenced backyard transitions into rolling acreage. The barn features electricity and an upper level for storage, sand paddock with electric fence and run-in shed. New drilled well with a hydrant for water at the barn.

### Additional Details:

| Year Built             | 1977     |
|------------------------|----------|
| Lot Acres              | 18.92    |
| Lot Dimensions         | 1320x620 |
| Garage Stalls          | 2        |
| School District        | 113      |
| Taxes                  | \$1,544  |
| Taxes with Assessments | \$1,544  |
| Tax Year               | 2025     |