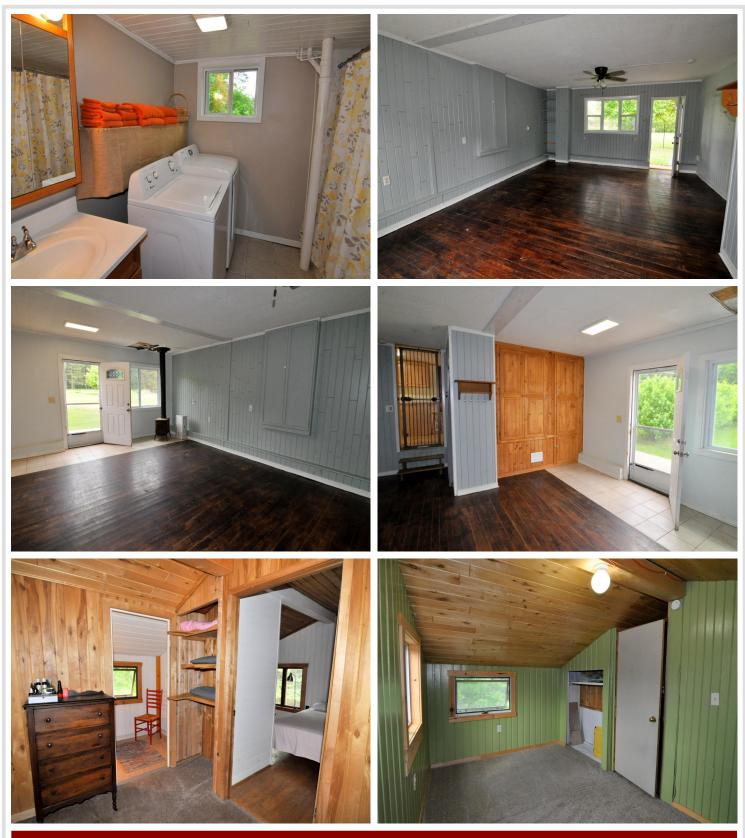

## **Description:**

Embrace the rural lifestyle with this picturesque 18-acre hobby farm, complete with a barn, chicken coop, and partial fencing—ideal for livestock or gardening enthusiasts. The 3-bedroom, 2-bath home offers a spacious living room and family room, featuring a Wilkening fireplace with a newer firebox for cozy evenings. The updated kitchen includes appliances, while the forced air furnace ensures efficiency. A 2-car garage with a heated bonus room provides extra space for projects or storage. Outside, you'll find fruit trees, berries, and perennials, adding charm to the landscape. The large, level fenced backyard transitions into rolling acreage. The barn features electricity and an upper level for storage, sand paddock with electric fence and run-in shed. New drilled well with a hydrant for water at the barn.