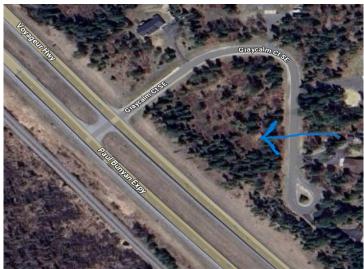

## **Driving Directions:**

From downtown Bemidi take Bemidji Ave south. Merge to the left to US Hwy 2. Take US Hwy 2 approximately 1.5 miles to Graycalm Ct SE. East side of Hwy 2.

Listed By:

Better Homes and Gardens Real Estate First Choi