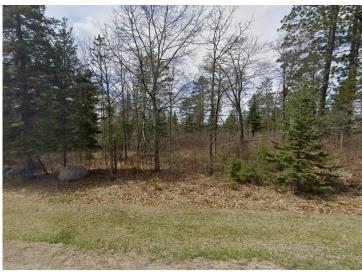

## **Description:**

Opportunity awaits with this 2.8-acre bare lot with convenient access. Situated only minutes south of Bemidji, this property provides the perfect setting for your dream home - enjoy the peace of rural living with the benefit of close and easy access to all Bemidji has to offer. Don't miss your chance to own a piece of Northern Minnesota's beautiful landscape.

## **Additional Details:**

Lot Acres 2.8

Lot Dimensions 250x171x493x60x74x497

School District 31 Taxes \$428 Taxes with Assessments \$1,405 Tax Year 2025