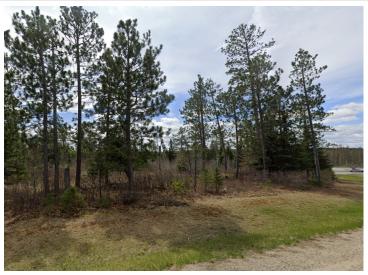

## **Description:**

Opportunity awaits with this 2.8-acre bare lot with convenient access. Situated only minutes south of Bemidji, this property provides the perfect setting for your dream home - enjoy the peace of rural living with the benefit of close and easy access to all Bemidji has to offer. Don't miss your chance to own a piece of Northern Minnesota's beautiful landscape.

## **Additional Details:**

Lot Acres 2.8

Lot Dimensions 250x171x493x60x74x497

School District 31 Taxes \$428 Taxes with Assessments \$1,405 Tax Year 2025