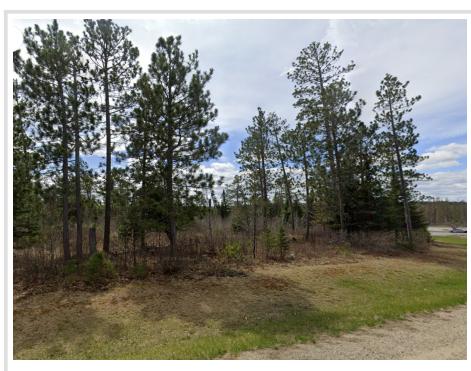

## **Description:**

Opportunity awaits with this 2.8-acre bare lot with convenient access. Situated only minutes south of Bemidji, this property provides the perfect setting for your dream home - enjoy the peace of rural living with the benefit of close and easy access to all Bemidji has to offer. Don't miss your chance to own a piece of Northern Minnesota's beautiful landscape.

## **Additional Details:**

Lot Acres 2.8

Lot Dimensions 250x171x493x60x74x497

School District 31 Taxes \$428 Taxes with Assessments \$1,405 Tax Year 2025