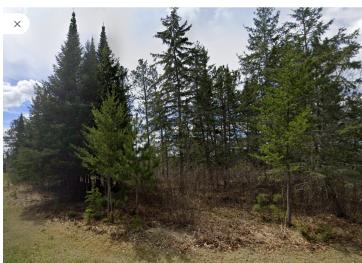

## **Description:**

Opportunity awaits with this 2.8-acre bare lot with convenient access. Situated only minutes south of Bemidji, this property provides the perfect setting for your dream home - enjoy the peace of rural living with the benefit of close and easy access to all Bemidji has to offer. Don't miss your chance to own a piece of Northern Minnesota's beautiful landscape.

## **Additional Details:**

Lot Acres 2.8

Lot Dimensions 250x171x493x60x74x497

School District 31 Taxes \$428 Taxes with Assessments \$1,405 Tax Year 2025