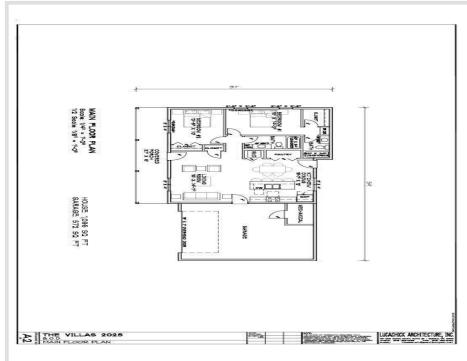

## **Description:**

Exciting One-Level Living on the Edge of Bemidji!

Whether you're just starting out or looking to simplify, this fun and functional 2-bedroom, 2-bathroom home offers the perfect blend of style, comfort, and convenience. Located in a prime spot on the edge of Bemidji, you'll enjoy 9' ceilings, heated floors, and a mini-split system to keep things cozy year-round.

Designed for easy, one-level living, the home features a finished attached garage, durable LP SmartSide exterior, and the bonus of snow removal, lawn care, and sanitation services—so you can spend less time on chores and more time enjoying life.

## **Additional Details:**

Year Built 2025 Lot Acres 0.22 Lot Dimensions 103x85 Garage Stalls 2 School District 31 \$422 **Taxes** Taxes with Assessments \$422 Tax Year 2023

## **Additional Features:**

Basement: None Fuel: Natural Gas Garage: 2 Heat: Boiler, Radiant Floor Sewer: City Sewer/Connected Water: City Water/Connected Air Conditioning: Ductless Mini-Split