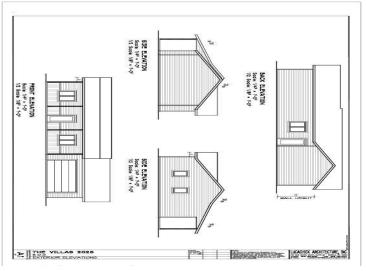

## **Description:**

Exciting One-Level Living on the Edge of Bemidji!

Whether you're just starting out or looking to simplify, this fun and functional 2-bedroom, 2-bathroom home offers the perfect blend of style, comfort, and convenience. Located in a prime spot on the edge of Bemidji, you'll enjoy 9' ceilings, heated floors, and a mini-split system to keep things cozy year-round.

Designed for easy, one-level living, the home features a finished attached garage, durable LP SmartSide exterior, and the bonus of snow removal, lawn care, and sanitation services—so you can spend less time on chores and more time enjoying life.