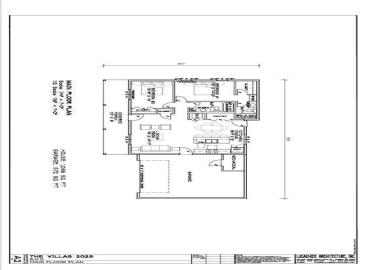

## **Description:**

Exciting One-Level Living on the Edge of Bemidji!

Whether you're just starting out or looking to simplify, this fun and functional 2-bedroom, 2-bathroom home offers the perfect blend of style, comfort, and convenience. Located in a prime spot on the edge of Bemidji, you'll enjoy 9' ceilings, heated floors, and a mini-split system to keep things cozy year-round.

Designed for easy, one-level living, the home features a finished attached garage, durable LP SmartSide exterior, and the bonus of snow removal, lawn care, and sanitation services—so you can spend less time on chores and more time enjoying life.