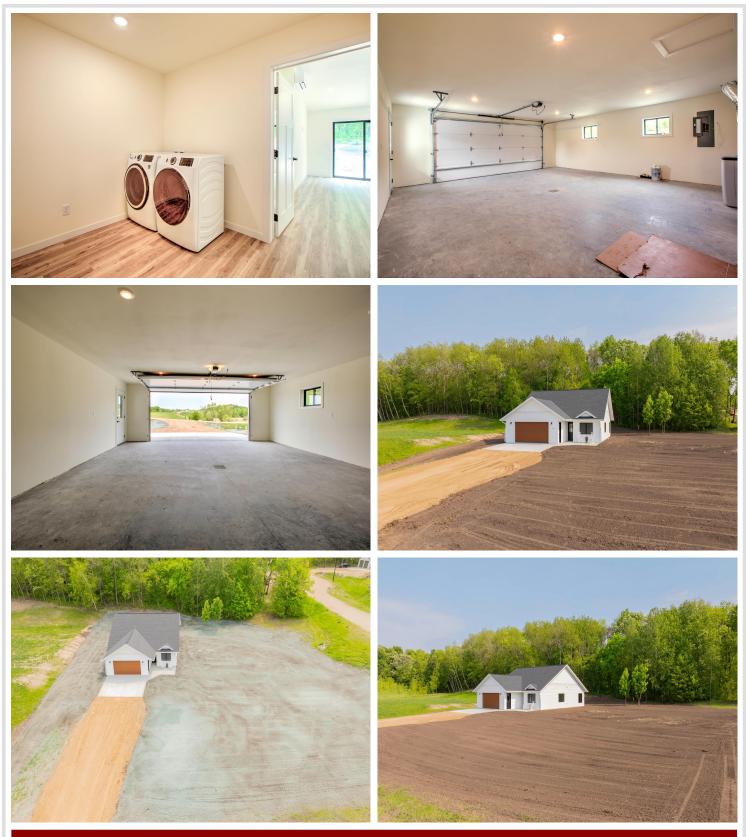

### **Description:**

NEW ONE LEVEL HOME IN LAWRENCE LAKE DEVELOPMENT IN VERGAS. Bright new 1458 sq ft open concept single level home with 3 bedroom, 2 baths and 2 stall attached garage. Built with ease of living in mind, this home is perfect for anyone wanting to jump into home ownership or simplify life with a more manageable floor plan and NO STEPS. Roomy lot to add a shop and super location close to downtown to enjoy all the amenities Vergas has to offer. Utilizing county incentives, income guidelines do apply - inquire for details. Equal housing opportunity.

#### Additional Details:

| Year Built             | 2024 |
|------------------------|------|
| Lot Acres              | 1.1  |
| Lot Dimensions         | irr  |
| Garage Stalls          | 2    |
| School District        | 23   |
| Taxes                  | \$48 |
| Taxes with Assessments | \$50 |
| Tax Year               | 2025 |
|                        |      |