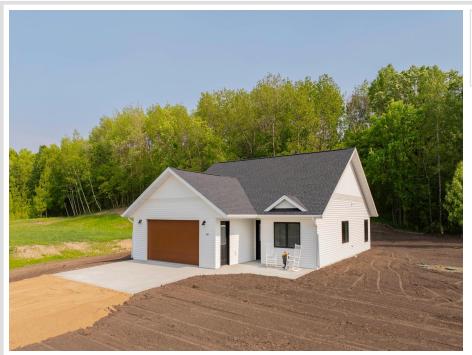

# \$330,000

1,440 sq ft 3 bedrooms 2 baths

480 Glenn Street Vergas MN 56587

Status: Pending

### **Description:**

NEW ONE LEVEL HOME IN LAWRENCE LAKE DEVELOPMENT IN VERGAS. Bright new 1458 sq ft open concept single level home with 3 bedroom, 2 baths and 2 stall attached garage. Built with ease of living in mind, this home is perfect for anyone wanting to jump into home ownership or simplify life with a more manageable floor plan and NO STEPS. Roomy lot to add a shop and super location close to downtown to enjoy all the amenities Vergas has to offer. Utilizing county incentives, income guidelines do apply - inquire for details. Equal housing opportunity.