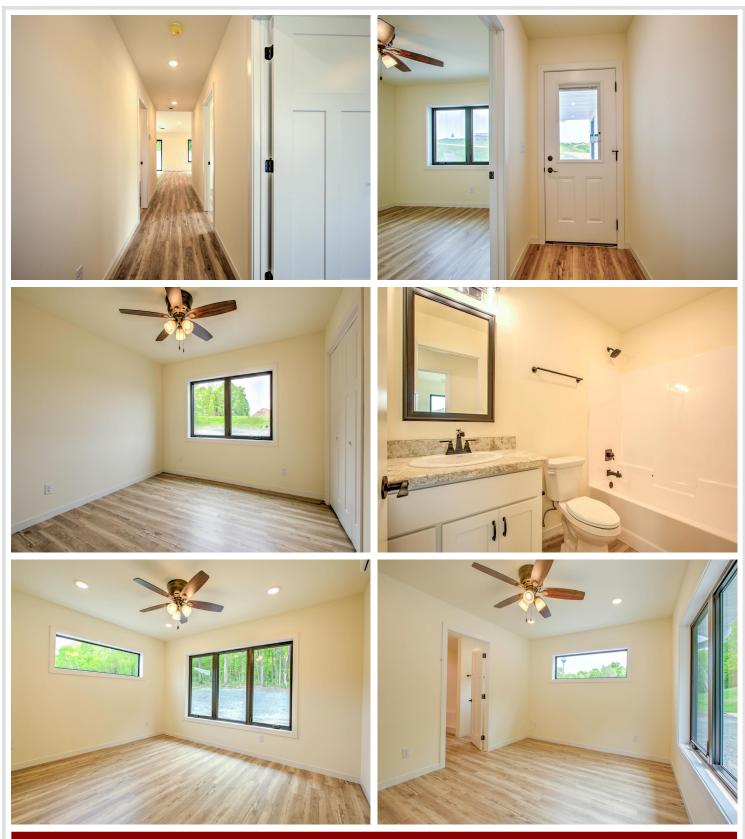

### **Description:**

NEW ONE LEVEL HOME IN LAWRENCE LAKE DEVELOPMENT IN VERGAS. Bright new 1458 sq ft open concept single level home with 3 bedroom, 2 baths and 2 stall attached garage. Built with ease of living in mind, this home is perfect for anyone wanting to jump into home ownership or simplify life with a more manageable floor plan and NO STEPS. Roomy lot to add a shop and super location close to downtown to enjoy all the amenities Vergas has to offer. Utilizing county incentives, income guidelines do apply - inquire for details. Equal housing opportunity.