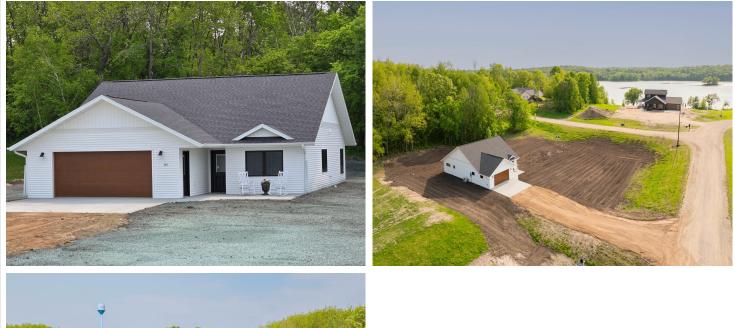

### **Description:**

NEW ONE LEVEL HOME IN LAWRENCE LAKE DEVELOPMENT IN VERGAS. Bright new 1458 sq ft open concept single level home with 3 bedroom, 2 baths and 2 stall attached garage. Built with ease of living in mind, this home is perfect for anyone wanting to jump into home ownership or simplify life with a more manageable floor plan and NO STEPS. Roomy lot to add a shop and super location close to downtown to enjoy all the amenities Vergas has to offer. Utilizing county incentives, income guidelines do apply - inquire for details. Equal housing opportunity.