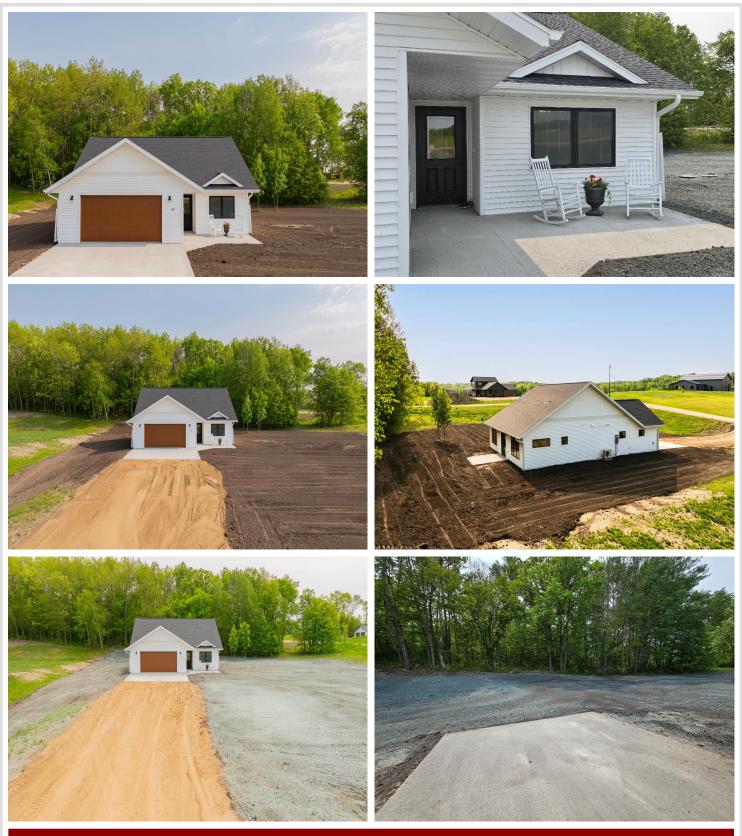

### **Description:**

NEW ONE LEVEL HOME IN LAWRENCE LAKE DEVELOPMENT IN VERGAS. Bright new 1458 sq ft open concept single level home with 3 bedroom, 2 baths and 2 stall attached garage. Built with ease of living in mind, this home is perfect for anyone wanting to jump into home ownership or simplify life with a more manageable floor plan and NO STEPS. Roomy lot to add a shop and super location close to downtown to enjoy all the amenities Vergas has to offer. Utilizing county incentives, income guidelines do apply - inquire for details. Equal housing opportunity.