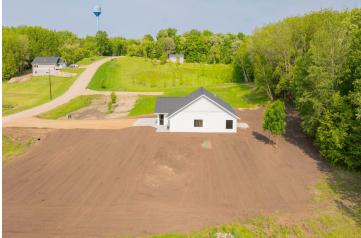

### **Description:**

NEW ONE LEVEL HOME IN LAWRENCE LAKE DEVELOPMENT IN VERGAS. Bright new 1458 sq ft open concept single level home with 3 bedroom, 2 baths and 2 stall attached garage. Built with ease of living in mind, this home is perfect for anyone wanting to jump into home ownership or simplify life with a more manageable floor plan and NO STEPS. Roomy lot to add a shop and super location close to downtown to enjoy all the amenities Vergas has to offer. Utilizing county incentives, income guidelines do apply - inquire for details. Equal housing opportunity.