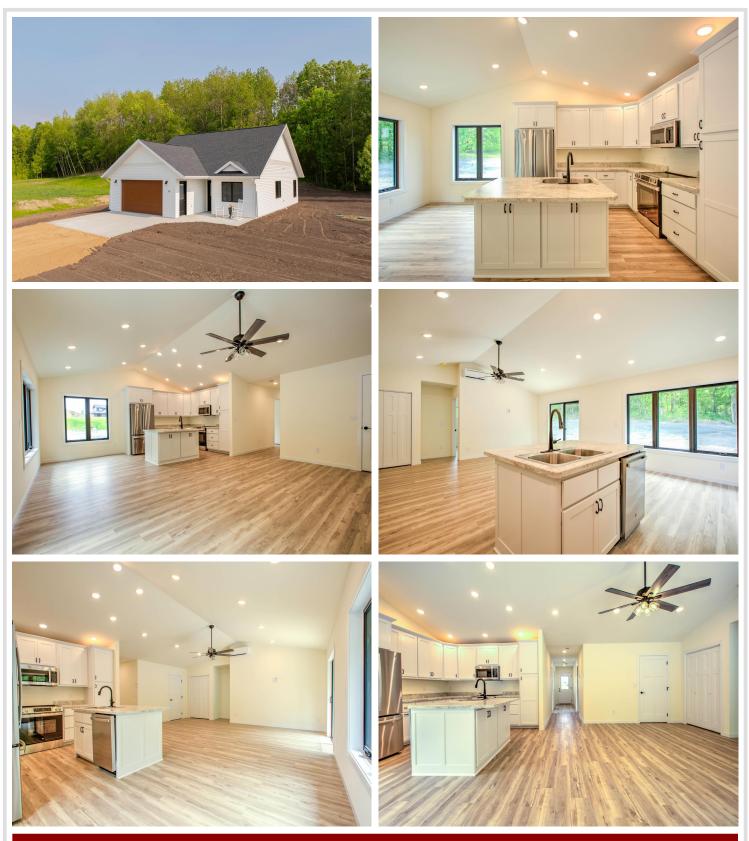

### **Description:**

NEW ONE LEVEL HOME IN LAWRENCE LAKE DEVELOPMENT IN VERGAS. Bright new 1458 sq ft open concept single level home with 3 bedroom, 2 baths and 2 stall attached garage. Built with ease of living in mind, this home is perfect for anyone wanting to jump into home ownership or simplify life with a more manageable floor plan and NO STEPS. Roomy lot to add a shop and super location close to downtown to enjoy all the amenities Vergas has to offer. Utilizing county incentives, income guidelines do apply - inquire for details. Equal housing opportunity.