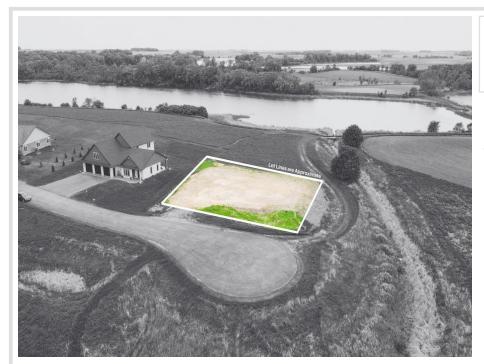

### **Description:**

Now is the perfect time to build your dream home on this scenic lot at the edge of Fergus Falls. Enjoy stunning views of Horseshoe Lake and the peaceful atmosphere of country living with the convenience of being close to town. As part of the Copper Landing Association, you'll have access to over 35 acres of shared green space, beautiful Horseshoe Lake, and abundant wildlife. The lot is already prepped for a single level home and the septic design is complete. The builder is even offering a credit to the buyer toward construction so act now to get your new dream home plans under way.

#### **Additional Details:**

Lot Acres0.33Lot Dimensions125x109School District544Taxes\$422Taxes with Assessments\$422Tax Year2025