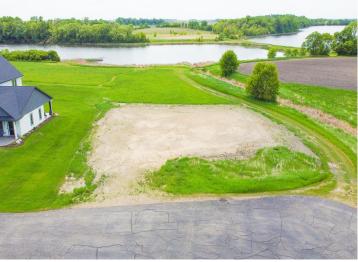

### **Description:**

Now is the perfect time to build your dream home on this scenic lot at the edge of Fergus Falls. Enjoy stunning views of Horseshoe Lake and the peaceful atmosphere of country living with the convenience of being close to town. As part of the Copper Landing Association, you'll have access to over 35 acres of shared green space, beautiful Horseshoe Lake, and abundant wildlife. The lot is already prepped for a single level home and the septic design is complete. The builder is even offering a credit to the buyer toward construction so act now to get your new dream home plans under way.

#### **Additional Details:**

Lot Acres0.33Lot Dimensions125x109School District544Taxes\$422Taxes with Assessments\$422Tax Year2025