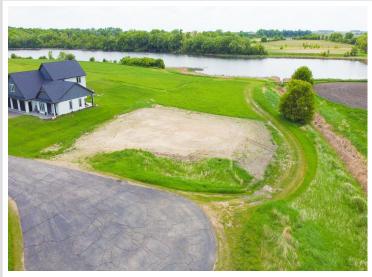

### **Description:**

Now is the perfect time to build your dream home on this scenic lot at the edge of Fergus Falls. Enjoy stunning views of Horseshoe Lake and the peaceful atmosphere of country living with the convenience of being close to town. As part of the Copper Landing Association, you'll have access to over 35 acres of shared green space, beautiful Horseshoe Lake, and abundant wildlife. The lot is already prepped for a single level home and the septic design is complete. The builder is even offering a credit to the buyer toward construction so act now to get your new dream home plans under way.

#### **Additional Details:**

Lot Acres0.33Lot Dimensions125x109School District544Taxes\$422Taxes with Assessments\$422Tax Year2025