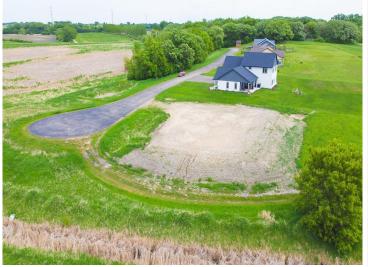

### **Description:**

Now is the perfect time to build your dream home on this scenic lot at the edge of Fergus Falls. Enjoy stunning views of Horseshoe Lake and the peaceful atmosphere of country living with the convenience of being close to town. As part of the Copper Landing Association, you'll have access to over 35 acres of shared green space, beautiful Horseshoe Lake, and abundant wildlife. The lot is already prepped for a single level home and the septic design is complete. The builder is even offering a credit to the buyer toward construction so act now to get your new dream home plans under way.

#### **Additional Details:**

Lot Acres0.33Lot Dimensions125x109School District544Taxes\$422Taxes with Assessments\$422Tax Year2025