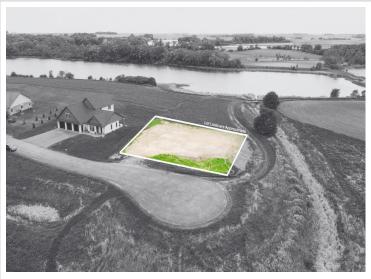

### **Description:**

Now is the perfect time to build your dream home on this scenic lot at the edge of Fergus Falls. Enjoy stunning views of Horseshoe Lake and the peaceful atmosphere of country living with the convenience of being close to town. As part of the Copper Landing Association, you'll have access to over 35 acres of shared green space, beautiful Horseshoe Lake, and abundant wildlife. The lot is already prepped for a single level home and the septic design is complete. The builder is even offering a credit to the buyer toward construction so act now to get your new dream home plans under way.

#### **Additional Details:**

Lot Acres0.33Lot Dimensions125x109School District544Taxes\$422Taxes with Assessments\$422Tax Year2025