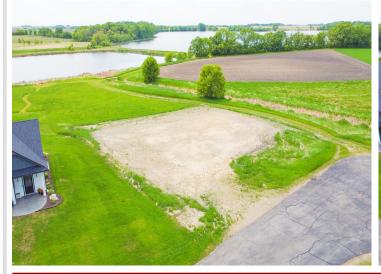

### **Description:**

Now is the perfect time to build your dream home on this scenic lot at the edge of Fergus Falls. Enjoy stunning views of Horseshoe Lake and the peaceful atmosphere of country living with the convenience of being close to town. As part of the Copper Landing Association, you'll have access to over 35 acres of shared green space, beautiful Horseshoe Lake, and abundant wildlife. The lot is already prepped for a single level home and the septic design is complete. The builder is even offering a credit to the buyer toward construction so act now to get your new dream home plans under way.

#### **Additional Details:**

Lot Acres0.33Lot Dimensions125x109School District544Taxes\$422Taxes with Assessments\$422Tax Year2025