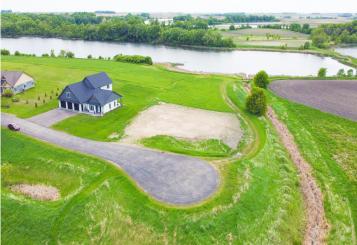

### **Description:**

Now is the perfect time to build your dream home on this scenic lot at the edge of Fergus Falls. Enjoy stunning views of Horseshoe Lake and the peaceful atmosphere of country living with the convenience of being close to town. As part of the Copper Landing Association, you'll have access to over 35 acres of shared green space, beautiful Horseshoe Lake, and abundant wildlife. The lot is already prepped for a single level home and the septic design is complete. The builder is even offering a credit to the buyer toward construction so act now to get your new dream home plans under way.

#### **Additional Details:**

Lot Acres0.33Lot Dimensions125x109School District544Taxes\$422Taxes with Assessments\$422Tax Year2025