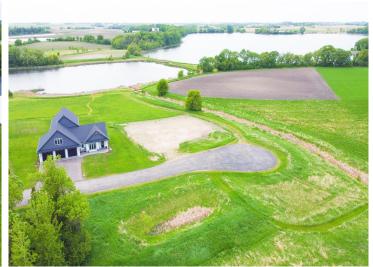

### **Description:**

Now is the perfect time to build your dream home on this scenic lot at the edge of Fergus Falls. Enjoy stunning views of Horseshoe Lake and the peaceful atmosphere of country living with the convenience of being close to town. As part of the Copper Landing Association, you'll have access to over 35 acres of shared green space, beautiful Horseshoe Lake, and abundant wildlife. The lot is already prepped for a single level home and the septic design is complete. The builder is even offering a credit to the buyer toward construction so act now to get your new dream home plans under way.

#### **Additional Details:**

Lot Acres0.33Lot Dimensions125x109School District544Taxes\$422Taxes with Assessments\$422Tax Year2025