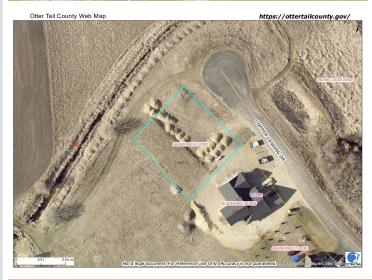

#### **Additional Details:**

Lot Acres0.33Lot Dimensions125x109School District544Taxes\$422Taxes with Assessments\$422Tax Year2025

## **Driving Directions:**

Head S on S Union Ave then turn E onto W Vernon Ave. Go S onto S Cascade St and continue onto Co Hwy 25. Finally, turn W onto Copper Landing Dr.

Listed By: Keller Williams Realty Professionals