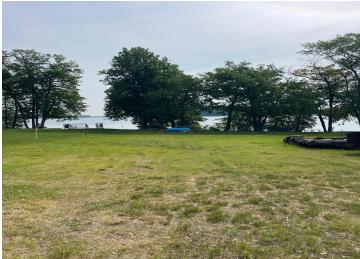

## **Description:**

Discover the perfect setting for your dream home or getaway cabin on this rare 0.3-acre lakefront lot nestled along the scenic shores of Devils Lake. With approximately 75 feet of direct water frontage, this gently sloped property offers stunning views and immediate access to one of the area's most sought-after lakes.

Enjoy boating, fishing, swimming, or simply relaxing by the water — all from your own backyard. Whether you're looking to build now or invest for the future, this buildable lot offers endless potential.