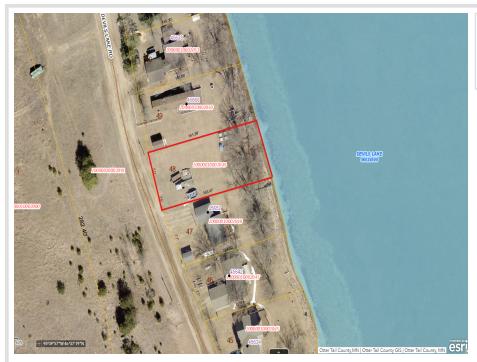

## **Description:**

Discover the perfect setting for your dream home or getaway cabin on this rare 0.3-acre lakefront lot nestled along the scenic shores of Devils Lake. With approximately 75 feet of direct water frontage, this gently sloped property offers stunning views and immediate access to one of the area's most sought-after lakes.

## **Additional Details:**

0.3 Lot Acres 75x158 Lot Dimensions School District 549 Taxes \$836 Taxes with Assessments \$1,036 Tax Year 2025

## **Driving Directions:**

From Perham- CR-34 west 3.6 miles, 400th Avenue north 1 mile, left onto 450th Street west .8 mile, Jackim Drive right .2 mile, Jackim Trail left, down Devils Lake Road on the right.