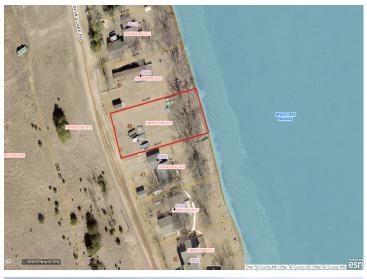

## **Description:**

Discover the perfect setting for your dream home or getaway cabin on this rare 0.3-acre lakefront lot nestled along the scenic shores of Devils Lake. With approximately 75 feet of direct water frontage, this gently sloped property offers stunning views and immediate access to one of the area's most sought-after lakes.

## **Additional Details:**

0.3 Lot Acres 75x158 Lot Dimensions School District 549 Taxes \$836 Taxes with Assessments \$1,036 Tax Year 2025