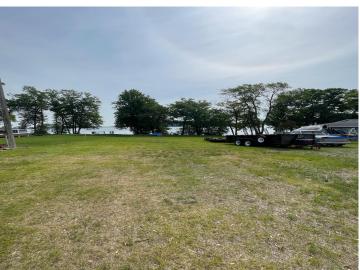

## **Description:**

Discover the perfect setting for your dream home or getaway cabin on this rare 0.3-acre lakefront lot nestled along the scenic shores of Devils Lake. With approximately 75 feet of direct water frontage, this gently sloped property offers stunning views and immediate access to one of the area's most sought-after lakes.

Enjoy boating, fishing, swimming, or simply relaxing by the water — all from your own backyard. Whether you're looking to build now or invest for the future, this buildable lot offers endless potential.

## **Additional Details:**

0.3 Lot Acres 75x158 Lot Dimensions School District 549 Taxes \$836 Taxes with Assessments \$1,036 Tax Year 2025