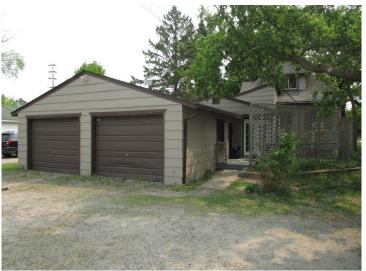

## **Description:**

Older 3+ bedroom, 3 bath 2 story home with character and charm but ready for updates. This home is within walking distance to everything. Has been a rental unit but would make for an affordable owner-occupied home as well. Features: hardwood floors, unfinished basement with lots of headroom, 2-car attached garage, newer roof.