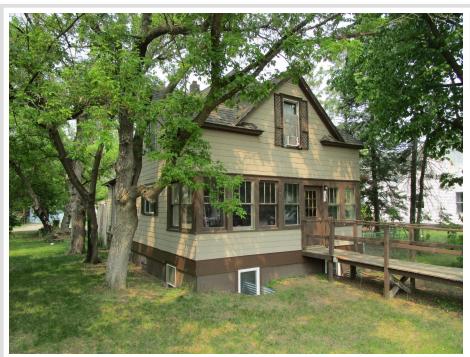

MLS 6730213 Residential

\$159,000

1,650 sq ft 3 bedrooms

3 baths

1909 Irvine Avenue Bemidji MN 56601

Status: Active

## **Description:**

Older 3+ bedroom, 3 bath 2 story home with character and charm but ready for updates. This home is within walking distance to everything. Has been a rental unit but would make for an affordable owner-occupied home as well. Features: hardwood floors, unfinished basement with lots of headroom, 2-car attached garage, newer roof.