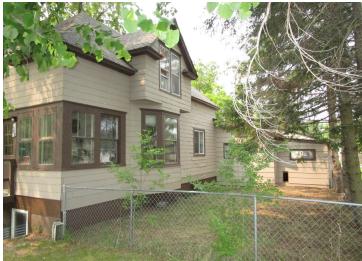

MLS 6730213 Residential

\$159,000

1,650 sq ft 3 bedrooms

3 baths

1909 Irvine Avenue Bemidji MN 56601

Status: Active

## **Description:**

Older 3+ bedroom, 3 bath 2 story home with character and charm but ready for updates. This home is within walking distance to everything. Has been a rental unit but would make for an affordable owner-occupied home as well. Features: hardwood floors, unfinished basement with lots of headroom, 2-car attached garage, newer roof.

**\$159,000** MLS 6730213 Residential 1909 Irvine Avenue Bemidji MN 56601