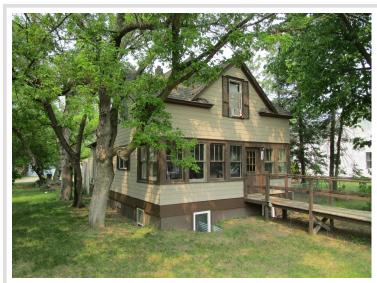

MLS 6730213 Residential

\$159,000

1,650 sq ft 3 bedrooms

3 baths

1909 Irvine Avenue Bemidji MN 56601

Status: Active

## **Description:**

Older 3+ bedroom, 3 bath 2 story home with character and charm but ready for updates. This home is within walking distance to everything. Has been a rental unit but would make for an affordable owner-occupied home as well. Features: hardwood floors, unfinished basement with lots of headroom, 2-car attached garage, newer roof.