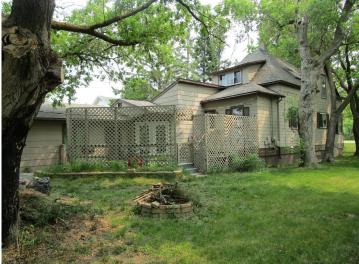

MLS 6730213 Residential

\$159,000

1,650 sq ft 3 bedrooms

3 baths

1909 Irvine Avenue Bemidji MN 56601

Status: Active

## **Description:**

Older 3+ bedroom, 3 bath 2 story home with character and charm but ready for updates. This home is within walking distance to everything. Has been a rental unit but would make for an affordable owner-occupied home as well. Features: hardwood floors, unfinished basement with lots of headroom, 2-car attached garage, newer roof.