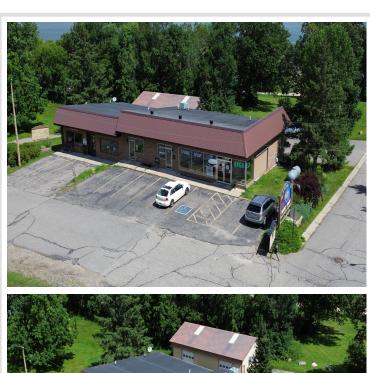

## **Description:**

Versatile Commercial & Residential Investment in Walker

Located in a prime, high-visibility area just blocks from downtown Walker, this well-maintained property offers an excellent opportunity for both commercial and residential income. The main level features flexible commercial space, ideal for offices, retail, or service-based businesses, with great street frontage, a welcoming entry, multiple rooms, and a bathroom.

The lower level includes finished residential apartments with separate entrances, offering potential for owner-occupancy, long-term rental, or short-term leasing. With ample off-street parking, this property provides convenience for tenants, customers, and employees alike.

Whether you're an entrepreneur looking for a storefront with additional income, or an investor seeking a mixed-use property in one of northern Minnesota's most popular lake towns, this property is a must-see.