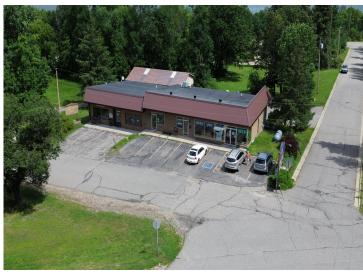

## **Description:**

Versatile Commercial & Residential Investment in Walker

Located in a prime, high-visibility area just blocks from downtown Walker, this well-maintained property offers an excellent opportunity for both commercial and residential income. The main level features flexible commercial space, ideal for offices, retail, or service-based businesses, with great street frontage, a welcoming entry, multiple rooms, and a bathroom.

The lower level includes finished residential apartments with separate entrances, offering potential for owner-occupancy, long-term rental, or short-term leasing. With ample off-street parking, this property provides convenience for tenants, customers, and employees alike.

Whether you're an entrepreneur looking for a storefront with additional income, or an investor seeking a mixed-use property in one of northern Minnesota's most popular lake towns, this property is a must-see.