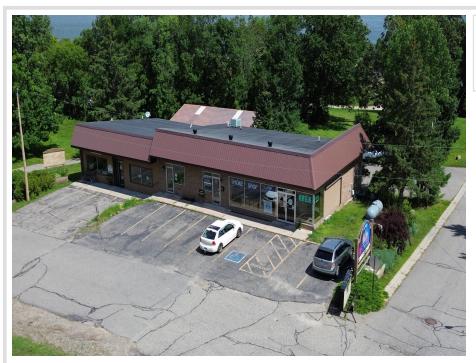

MLS 6730215 Commercial

\$539,000

215 Garden Street Walker MN 56484

Status: Active

## **Description:**

Versatile Commercial & Residential Investment in Walker

Located in a prime, high-visibility area just blocks from downtown Walker, this well-maintained property offers an excellent opportunity for both commercial and residential income. The main level features flexible commercial space, ideal for offices, retail, or service-based businesses, with great street frontage, a welcoming entry, multiple rooms, and a bathroom.

The lower level includes finished residential apartments with separate entrances, offering potential for owner-occupancy, long-term rental, or short-term leasing. With ample off-street parking, this property provides convenience for tenants, customers, and employees alike.

Whether you're an entrepreneur looking for a storefront with additional income, or an investor seeking a mixed-use property in one of northern Minnesota's most popular lake towns, this property is a must-see.