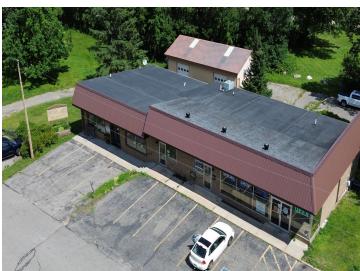

## **Description:**

Versatile Commercial & Residential Investment in Walker

Located in a prime, high-visibility area just blocks from downtown Walker, this well-maintained property offers an excellent opportunity for both commercial and residential income. The main level features flexible commercial space, ideal for offices, retail, or service-based businesses, with great street frontage, a welcoming entry, multiple rooms, and a bathroom.

The lower level includes finished residential apartments with separate entrances, offering potential for owner-occupancy, long-term rental, or short-term leasing. With ample off-street parking, this property provides convenience for tenants, customers, and employees alike.

Whether you're an entrepreneur looking for a storefront with additional income, or an investor seeking a mixed-use property in one of northern Minnesota's most popular lake towns, this property is a must-see.