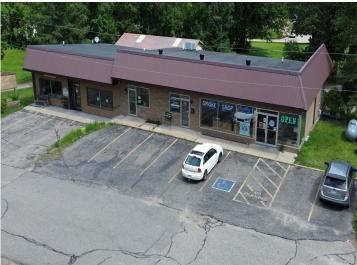

MLS 6730215 Commercial

\$539,000

215 Garden Street Walker MN 56484

Status: Active

## **Description:**

Versatile Commercial & Residential Investment in Walker

Located in a prime, high-visibility area just blocks from downtown Walker, this well-maintained property offers an excellent opportunity for both commercial and residential income. The main level features flexible commercial space, ideal for offices, retail, or service-based businesses, with great street frontage, a welcoming entry, multiple rooms, and a bathroom.

The lower level includes finished residential apartments with separate entrances, offering potential for owner-occupancy, long-term rental, or short-term leasing. With ample off-street parking, this property provides convenience for tenants, customers, and employees alike.

Whether you're an entrepreneur looking for a storefront with additional income, or an investor seeking a mixed-use property in one of northern Minnesota's most popular lake towns, this property is a must-see.

## **Additional Details:**

 Year Built
 1980

 Lot Acres
 1.03

 Lot Dimensions
 300x150

Garage Stalls 3
School District 113
Taxes \$6,542
Taxes with Assessments \$6,842
Tax Year 2024