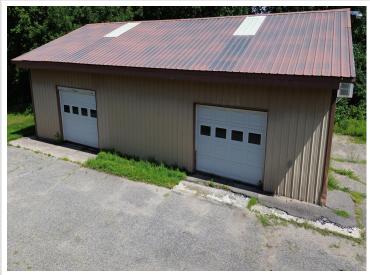

## **Additional Details:**

 Year Built
 1980

 Lot Acres
 1.03

 Lot Dimensions
 300x150

Garage Stalls 3
School District 113
Taxes \$6,542
Taxes with Assessments \$6,842
Tax Year 2024

## Additional Features:

Fuel: Propane Garage: 3 Heat: Forced Air Sewer: City Sewer/Connected Water: City Water/Connected