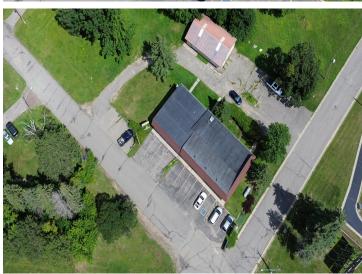

## **Description:**

Versatile Commercial & Residential Investment in Walker

Located in a prime, high-visibility area just blocks from downtown Walker, this well-maintained property offers an excellent opportunity for both commercial and residential income. The main level features flexible commercial space, ideal for offices, retail, or service-based businesses, with great street frontage, a welcoming entry, multiple rooms, and a bathroom.

The lower level includes finished residential apartments with separate entrances, offering potential for owner-occupancy, long-term rental, or short-term leasing. With ample off-street parking, this property provides convenience for tenants, customers, and employees alike.

## **Additional Details:**

 Year Built
 1980

 Lot Acres
 1.03

 Lot Dimensions
 300x150

Garage Stalls 3
School District 113
Taxes \$6,542
Taxes with Assessments \$6,842
Tax Year 2024