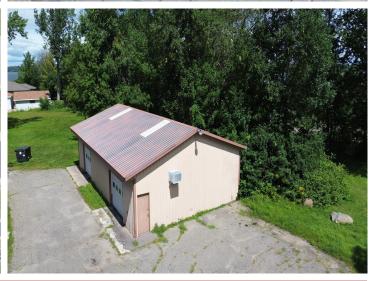

## **Additional Details:**

 Year Built
 1980

 Lot Acres
 1.03

 Lot Dimensions
 300x150

Garage Stalls 3
School District 113
Taxes \$6,542
Taxes with Assessments \$6,842
Tax Year 2024

## Additional Features:

Fuel: Propane Garage: 3 Heat: Forced Air Sewer: City Sewer/Connected Water: City Water/Connected