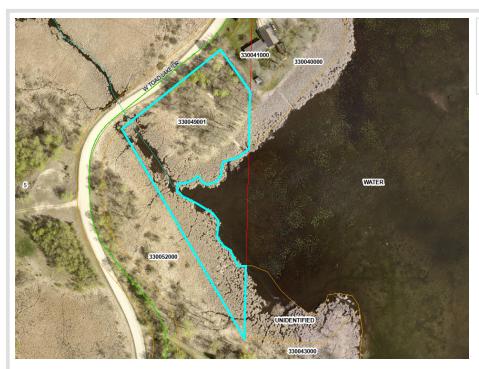

## **Description:**

Escape to the lake with this beautiful lot on the peaceful shores of Toad Lake—an ideal setup for your camper, RV, or future getaway plans. This private, wooded property offers a tranquil northwoods setting with easy lake access and room to spread out and relax.

Already equipped with a septic holding tank, this lot is ready for your camper, making it the perfect turn-key spot for weekend getaways, seasonal stays, or summer adventures. Enjoy boating, fishing, kayaking, and swimming right from the lake, with plenty of space to unwind and enjoy nature.

## **Additional Details:**

Lot Acres3.5Lot DimensionsirregularSchool District23Taxes\$110Taxes with Assessments\$110Tax Year2025

## **Driving Directions:**

Going east on highway 34 towards Toad Lake, turn right onto W Toad Lake Dr, property will be located down the road on the left.

Listed By: Centennial Realty

Affinity Real Estate Inc. participates in the Regional Multiple Listing Service of Minnesota, Inc Broker Reciprocity (sm) program, allowing us to display other broker's listings on our website. All properties are subject to prior sale, change or withdrawal.