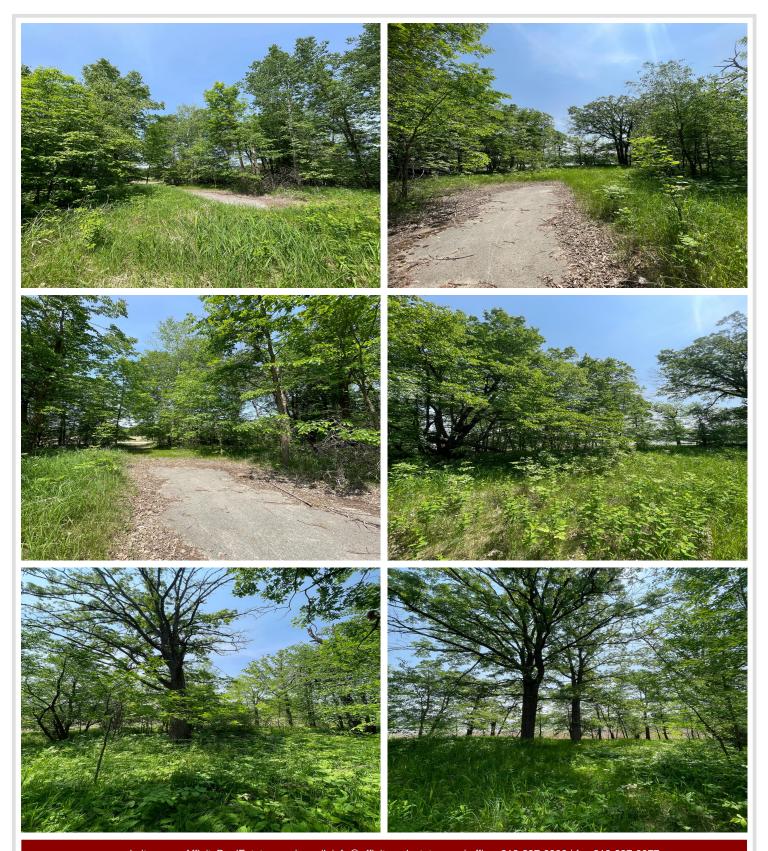

## **Description:**

Escape to the lake with this beautiful lot on the peaceful shores of Toad Lake—an ideal setup for your camper, RV, or future getaway plans. This private, wooded property offers a tranquil northwoods setting with easy lake access and room to spread out and relax.

Already equipped with a septic holding tank, this lot is ready for your camper, making it the perfect turn-key spot for weekend getaways, seasonal stays, or summer adventures. Enjoy boating, fishing, kayaking, and swimming right from the lake, with plenty of space to unwind and enjoy nature.