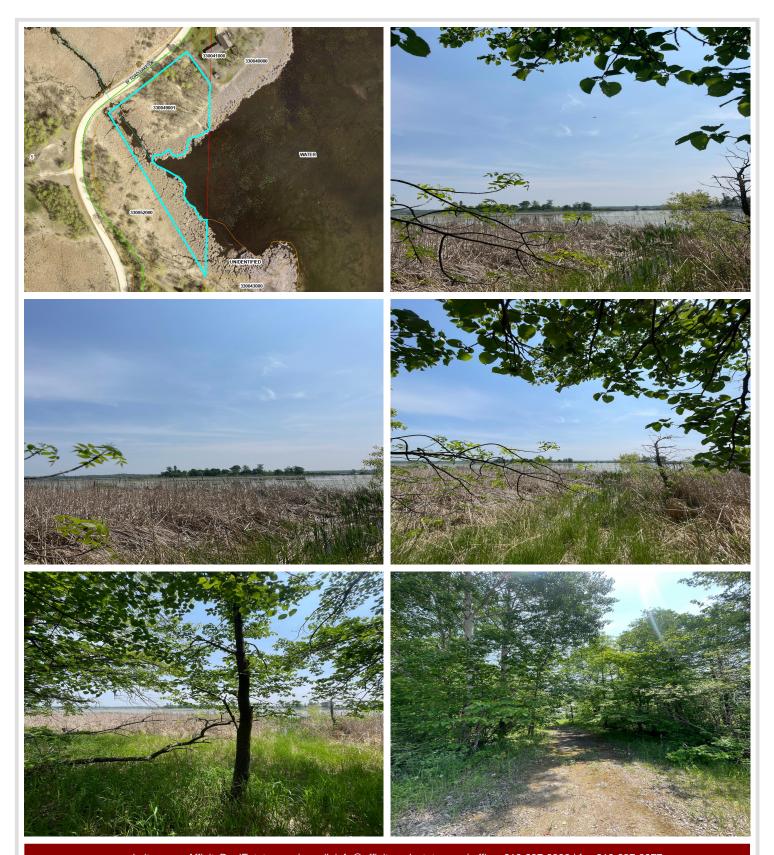

## **Description:**

Escape to the lake with this beautiful lot on the peaceful shores of Toad Lake—an ideal setup for your camper, RV, or future getaway plans. This private, wooded property offers a tranquil northwoods setting with easy lake access and room to spread out and relax.

Already equipped with a septic holding tank, this lot is ready for your camper, making it the perfect turn-key spot for weekend getaways, seasonal stays, or summer adventures. Enjoy boating, fishing, kayaking, and swimming right from the lake, with plenty of space to unwind and enjoy nature.