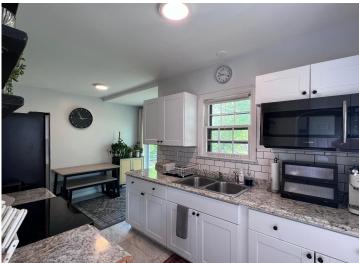

## **Description:**

Adorable 1 1/2 story home with 3 bedrooms/1 bath with great LOCATION! Only 3 blocks to BSU (Bemidji State University). You'll find this home updated throughout, with beautiful hardwood floors, coved ceilings in livingroom and upper floor with the 3rd bedroom and storage. Unfinished full basement and brand new sewer line from the street this spring! The back yard has beautiful trees providing nice summer shade. There is also single-car detached garage with additional parking all accessed off alley. The property is available for quick closing, so schedule a tour today!