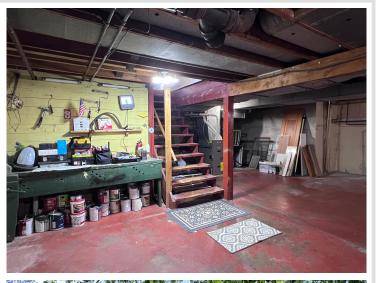

## **Additional Features:**

Basement: Full, Concrete, Unfinished Fuel: Natural Gas Garage: 1 Heat: Forced Air Sewer: City Sewer/Connected Water: City Water/Connected Air Conditioning: Window Unit(s)