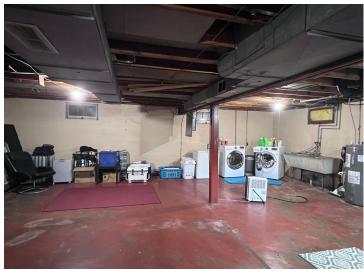

## **Additional Features:**

Basement: Full, Concrete, Unfinished Fuel: Natural Gas Garage: 1 Heat: Forced Air Sewer: City Sewer/Connected Water: City Water/Connected Air Conditioning: Window Unit(s)