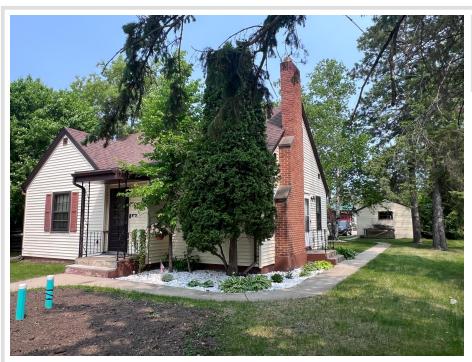

MLS 6730294 Residential

\$205,000

1,290 sq ft 3 bedrooms 1 baths

1308 Beltrami Avenue Bemidji MN 56601

Status: Active

## **Description:**

Adorable 1 1/2 story home with 3 bedrooms/1 bath with great LOCATION! Only 3 blocks to BSU (Bemidji State University). You'll find this home updated throughout, with beautiful hardwood floors, coved ceilings in livingroom and upper floor with the 3rd bedroom and storage. Unfinished full basement and brand new sewer line from the street this spring! The back yard has beautiful trees providing nice summer shade. There is also single-car detached garage with additional parking all accessed off alley. The property is available for quick closing, so schedule a tour today!