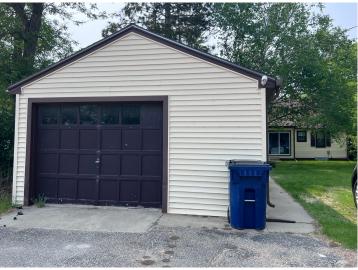

## **Description:**

Adorable 1 1/2 story home with 3 bedrooms/1 bath with great LOCATION! Only 3 blocks to BSU (Bemidji State University). You'll find this home updated throughout, with beautiful hardwood floors, coved ceilings in livingroom and upper floor with the 3rd bedroom and storage. Unfinished full basement and brand new sewer line from the street this spring! The back yard has beautiful trees providing nice summer shade. There is also single-car detached garage with additional parking all accessed off alley. The property is available for quick closing, so schedule a tour today!