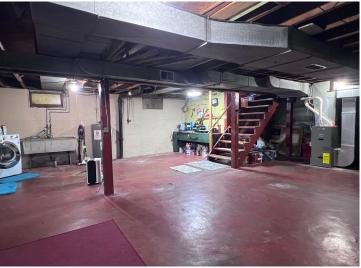

## **Additional Features:**

Basement: Full, Concrete, Unfinished Fuel: Natural Gas Garage: 1 Heat: Forced Air Sewer: City Sewer/Connected Water: City Water/Connected Air Conditioning: Window Unit(s)