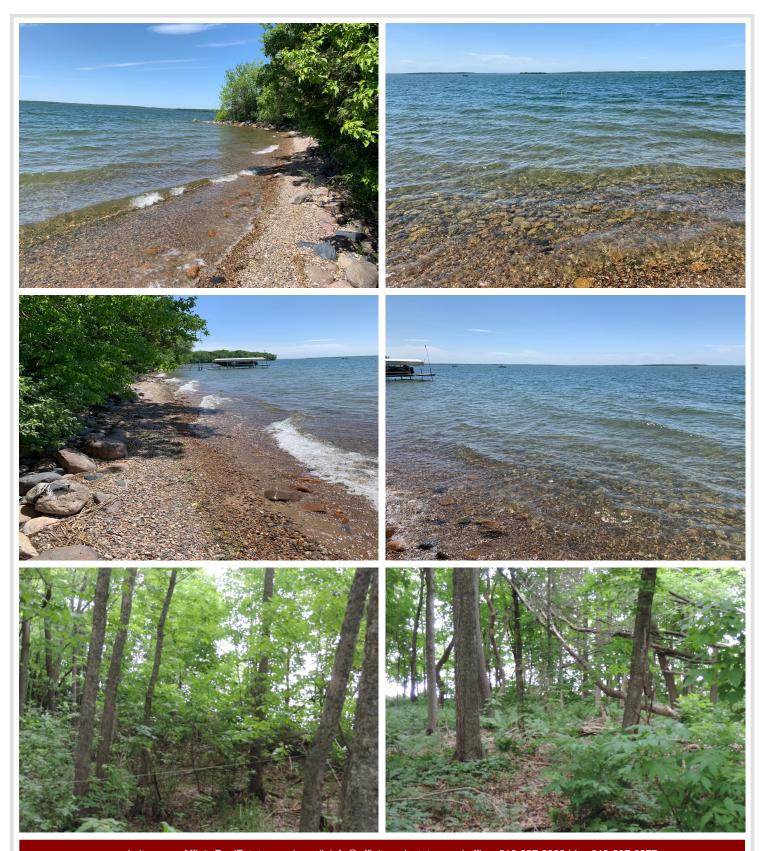

## **Description:**

Beautiful lot on Duck Point with westerly views! This lot features 105 feet of frontage with level sand shoreline and .8 acres of land to build your new dream home. Lot also has common access to lot 14.

## **Additional Details:**

Lot Acres 0.8

Lot Dimensions 105x356x164x270

School District 115
Taxes \$776
Taxes with Assessments \$776
Tax Year 2025