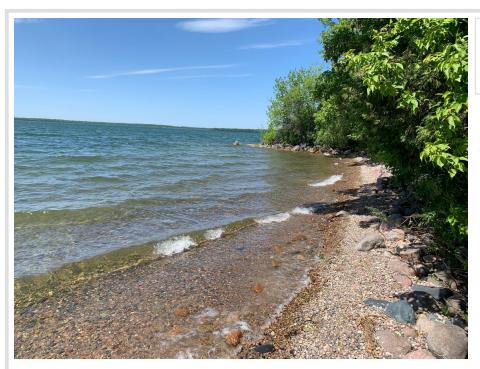

## **Description:**

Beautiful lot on Duck Point with westerly views! This lot features 105 feet of frontage with level sand shoreline and .8 acres of land to build your new dream home. Lot also has common access to lot 14.

## **Additional Details:**

Lot Acres 0.8

Lot Dimensions 105x356x164x270

School District 115
Taxes \$776
Taxes with Assessments \$776
Tax Year 2025