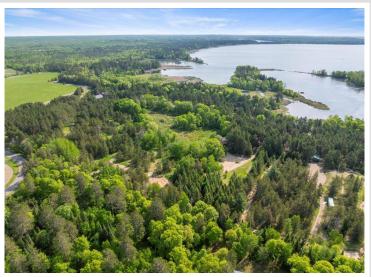

## **Description:**

Rare opportunity to build your dream home on this Upper Whitefish Chain lake lot with 4.9+ acres and 430+ feet of frontage. Large buildable area off of Hibiscus to build your custom lake home. Dock access off of South Point Dr. Dock to be included in the sale. Survey included in supplements. All corners marked. Access Dock off South Point Dr. Builder rendering for possible home site is available upon request.

## **Additional Details:**

Lot Acres 4.96

Lot Dimensions 439x 690x172x607xIRRG

School District 2174

Taxes (unreported)
Taxes with Assessments (unreported)

Tax Year 2025