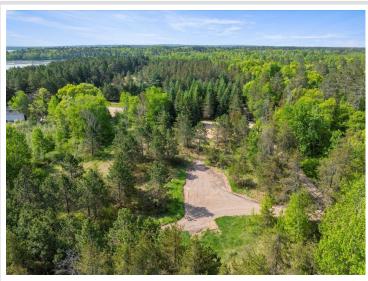

## **Description:**

Rare opportunity to build your dream home on this Upper Whitefish Chain lake lot with 4.9+ acres and 430+ feet of frontage. Large buildable area off of Hibiscus to build your custom lake home. Dock access off of South Point Dr. Dock to be included in the sale. Survey included in supplements. All corners marked. Access Dock off South Point Dr. Builder rendering for possible home site is available upon request.

## **Additional Details:**

Lot Acres 4.96

Lot Dimensions 439x 690x172x607xIRRG

School District 2174

Taxes (unreported)
Taxes with Assessments (unreported)

Tax Year 2025