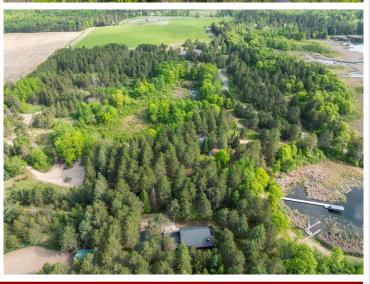

## **Description:**

Rare opportunity to build your dream home on this Upper Whitefish Chain lake lot with 4.9+ acres and 430+ feet of frontage. Large buildable area off of Hibiscus to build your custom lake home. Dock access off of South Point Dr. Dock to be included in the sale. Survey included in supplements. All corners marked. Access Dock off South Point Dr. Builder rendering for possible home site is available upon request.