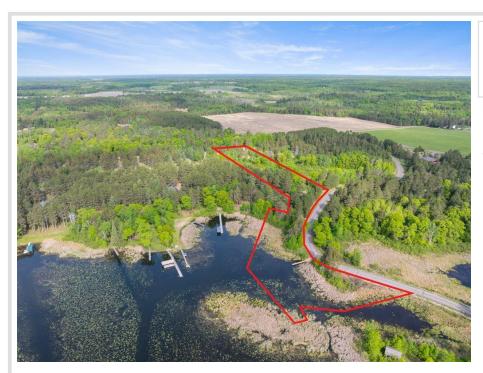

## **Description:**

Rare opportunity to build your dream home on this Upper Whitefish Chain lake lot with 4.9+ acres and 430+ feet of frontage. Large buildable area off of Hibiscus to build your custom lake home. Dock access off of South Point Dr. Dock to be included in the sale. Survey included in supplements. All corners marked. Access Dock off South Point Dr. Builder rendering for possible home site is available upon request.

## **Additional Details:**

Lot Acres 4.96

Lot Dimensions 439x 690x172x607xIRRG

School District 2174

Taxes (unreported)
Taxes with Assessments (unreported)

Tax Year 2025