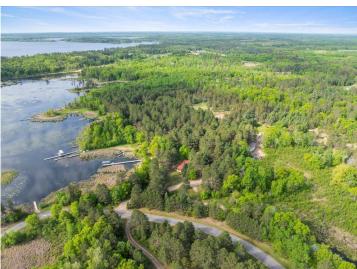

## **Description:**

Rare opportunity to build your dream home on this Upper Whitefish Chain lake lot with 4.9+ acres and 430+ feet of frontage. Large buildable area off of Hibiscus to build your custom lake home. Dock access off of South Point Dr. Dock to be included in the sale. Survey included in supplements. All corners marked. Access Dock off South Point Dr. Builder rendering for possible home site is available upon request.

## **Additional Details:**

Lot Acres 4.96

Lot Dimensions 439x 690x172x607xIRRG

School District 2174

Taxes (unreported)
Taxes with Assessments (unreported)

Tax Year 2025