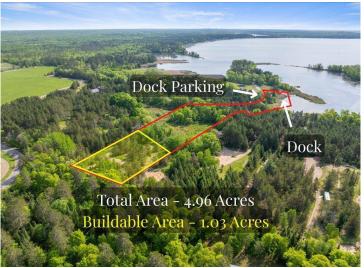

## **Description:**

Rare opportunity to build your dream home on this Upper Whitefish Chain lake lot with 4.9+ acres and 430+ feet of frontage. Large buildable area off of Hibiscus to build your custom lake home. Dock access off of South Point Dr. Dock to be included in the sale. Survey included in supplements. All corners marked. Access Dock off South Point Dr. Builder rendering for possible home site is available upon request.

## **Additional Details:**

Lot Acres 4.96

Lot Dimensions 439x 690x172x607xIRRG

School District 2174

Taxes (unreported)
Taxes with Assessments (unreported)

Tax Year 2025