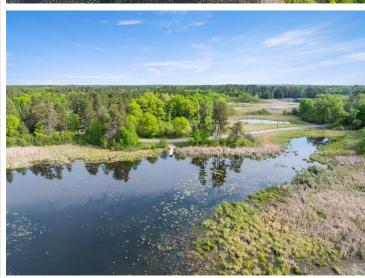

## **Description:**

Rare opportunity to build your dream home on this Upper Whitefish Chain lake lot with 4.9+ acres and 430+ feet of frontage. Large buildable area off of Hibiscus to build your custom lake home. Dock access off of South Point Dr. Dock to be included in the sale. Survey included in supplements. All corners marked. Access Dock off South Point Dr. Builder rendering for possible home site is available upon request.