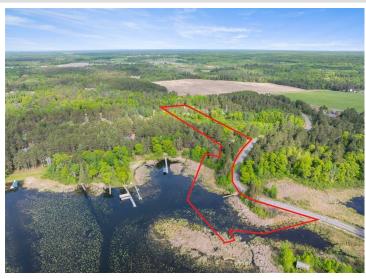

## **Description:**

Rare opportunity to build your dream home on this Upper Whitefish Chain lake lot with 4.9+ acres and 430+ feet of frontage. Large buildable area off of Hibiscus to build your custom lake home. Dock access off of South Point Dr. Dock to be included in the sale. Survey included in supplements. All corners marked. Access Dock off South Point Dr. Builder rendering for possible home site is available upon request.

## **Additional Details:**

Lot Acres 4.96

Lot Dimensions 439x 690x172x607xIRRG

School District 2174

Taxes (unreported)
Taxes with Assessments (unreported)

Tax Year 2025