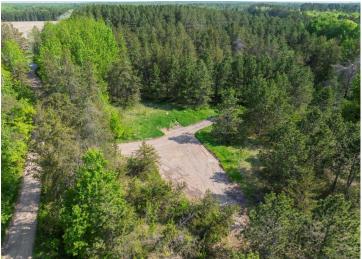

## **Description:**

Rare opportunity to build your dream home on this Upper Whitefish Chain lake lot with 4.9+ acres and 430+ feet of frontage. Large buildable area off of Hibiscus to build your custom lake home. Dock access off of South Point Dr. Dock to be included in the sale. Survey included in supplements. All corners marked. Access Dock off South Point Dr. Builder rendering for possible home site is available upon request.

## **Additional Details:**

Lot Acres 4.96

Lot Dimensions 439x 690x172x607xIRRG

School District 2174

Taxes (unreported)
Taxes with Assessments (unreported)

Tax Year 2025