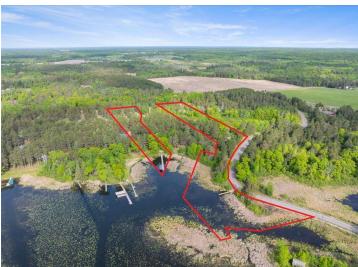

## **Description:**

Rare opportunity to build your dream home on this Upper Whitefish Chain lake lot with 4.9+ acres and 430+ feet of frontage. Large buildable area off of Hibiscus to build your custom lake home. Dock access off of South Point Dr. Dock to be included in the sale. Survey included in supplements. All corners marked. Access Dock off South Point Dr. Builder rendering for possible home site is available upon request.

## **Additional Details:**

Lot Acres 4.96

Lot Dimensions 439x 690x172x607xIRRG

School District 2174

Taxes (unreported)
Taxes with Assessments (unreported)

Tax Year 2025