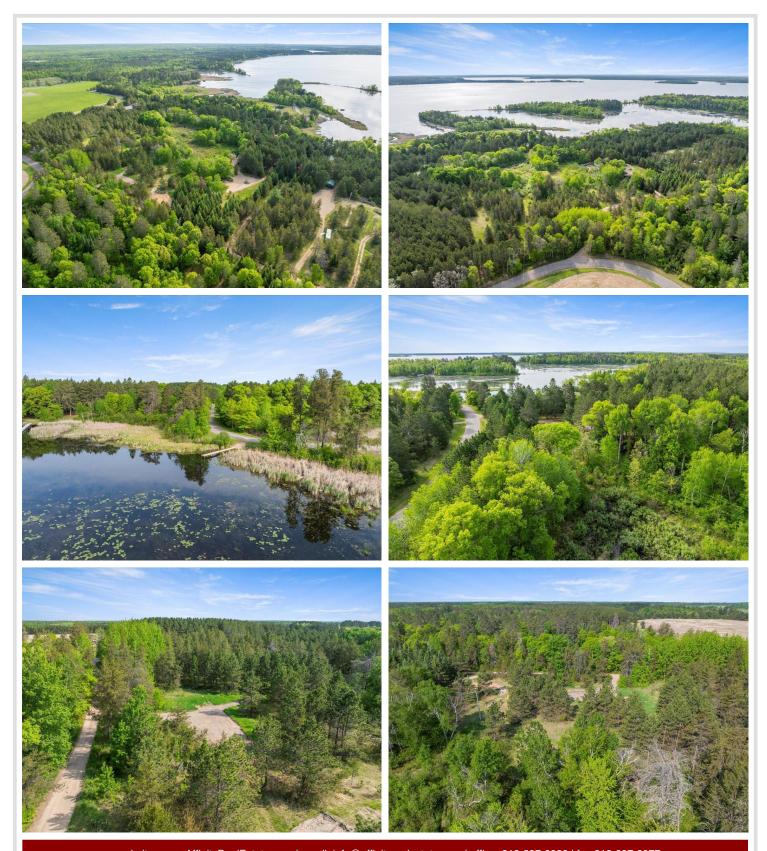

## **Description:**

Rare opportunity to build your dream home on this Upper Whitefish Chain lake lot with 4.9+ acres and 430+ feet of frontage. Large buildable area off of Hibiscus to build your custom lake home. Dock access off of South Point Dr. Dock to be included in the sale. Survey included in supplements. All corners marked. Access Dock off South Point Dr. Builder rendering for possible home site is available upon request.

## **Additional Details:**

Lot Acres 4.96

Lot Dimensions 439x 690x172x607xIRRG

School District 2174

Taxes (unreported)
Taxes with Assessments (unreported)

Tax Year 2025