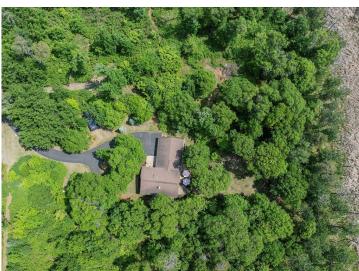

## **Description:**

Welcome to your serene retreat in the heart of Baxter!

This beautifully maintained home offers 4 spacious bedrooms and 2 bathrooms, perfectly situated on 5 private, wooded acres. Wake up to tranquil views of Rush Lake—an environmental lake ideal for peaceful spring kayaking adventures. Spend your evenings relaxing on the expansive, newly stained deck while enjoying frequent visits from local wildlife in your very own backyard. With nearby walking trails, countless lakes, and just minutes from shopping and amenities, this property offers the perfect blend of nature, comfort, and convenience—right in the heart of the Brainerd Lakes Area!

## **Additional Details:**

Year Built 1979
Lot Acres 5.3
Lot Dimensions 591x460

Garage Stalls 2
School District 181
Taxes \$3,668
Taxes with Assessments \$3,668
Tax Year 2024