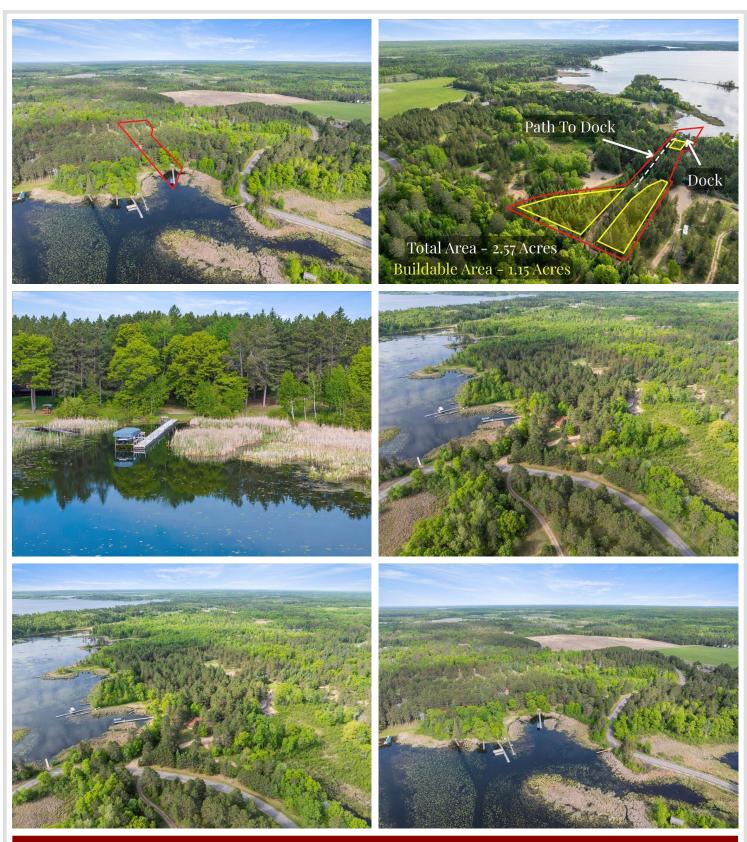

## **Description:**

Sunrise awaits! Rare opportunity to build your dream home on this Upper Whitefish Chain lake 2.5+ acre lot with 105 feet of level frontage. Buildable space lakeside approximately 55x82, as well as larger buildable areas off of Hibiscus. Dock to be included in the sale. Survey included in supplements.

## Additional Details:

| Lot Acres              | 2.57               |
|------------------------|--------------------|
| Lot Dimensions         | 105x430x irregular |
| School District        | 2174               |
| Taxes                  | (unreported)       |
| Taxes with Assessments | (unreported)       |
| Tax Year               | 2025               |