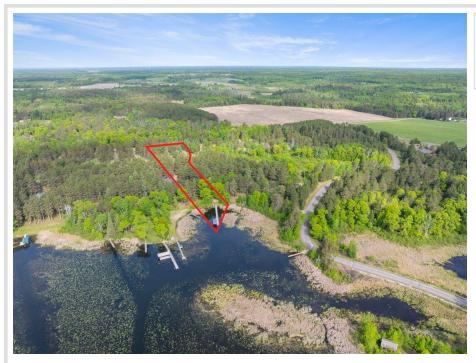

## **Description:**

Sunrise awaits! Rare opportunity to build your dream home on this Upper Whitefish Chain lake 2.5+ acre lot with 105 feet of level frontage. Buildable space lakeside approximately 55x82, as well as larger buildable areas off of Hibiscus. Dock to be included in the sale. Survey included in supplements.

## Additional Details:

| Lot Acres              | 2.57               |
|------------------------|--------------------|
| Lot Dimensions         | 105x430x irregular |
| School District        | 2174               |
| Taxes                  | (unreported)       |
| Taxes with Assessments | (unreported)       |
| Tax Year               | 2025               |