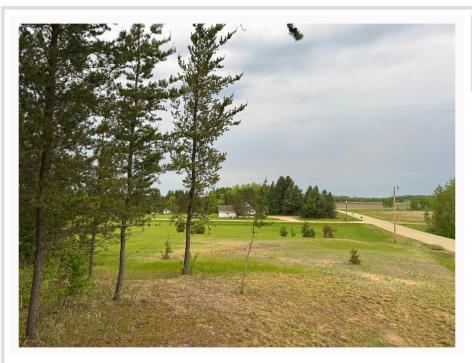

## **Description:**

Builders or New Construction buyers come take a look at this pair of 2+ acre (lots being sold together) and be a part of the Hunter's Point Development, located just 5 miles south of Bemidji. Don't miss an opportunity to buy a great couple of lots for the right price.

## **Additional Details:**

Lot Acres 4.47

Lot Dimensions 435x450

School District 31

Taxes \$408
Taxes with Assessments \$408
Tax Year 2025