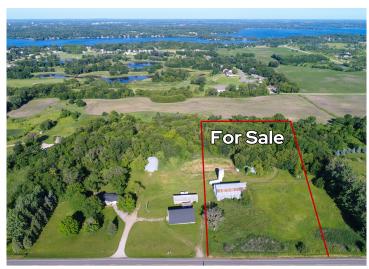

MLS 6730525 Land

\$44,500

3.45 Acres Finished Lot(s)

Lot 2 Liberty Road Alexandria MN 56308

Status: Active

## **Description:**

Nestled just a stone's throw away from downtown Alexandria, this property provides a serene escape without sacrificing accessibility.

The lot is accessed via a shared driveway, fostering a sense of community while maintaining your privacy. The generous acreage is perfect for those who crave space and freedom, with plenty of room to build your dream home, cultivate a lush garden, or simply enjoy the great outdoors. Experience the country feel with the city at your fingertips. Don't miss out on this rare opportunity to own a piece of the city-country dream!

## **Driving Directions:**

CR82 East, left on Liberty Road - property adjacent to 1712 Liberty Road.

Listed By: Counselor Realty Inc of Alex

Affinity Real Estate Inc. participates in the Regional Multiple Listing Service of Minnesota, Inc Broker Reciprocity (sm) program, allowing us to display other broker's listings on our website. All properties are subject to prior sale, change or withdrawal.