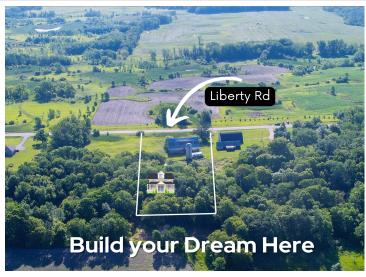

## **Description:**

Nestled just a stone's throw away from downtown Alexandria, this property provides a serene escape without sacrificing accessibility.

The lot is accessed via a shared driveway, fostering a sense of community while maintaining your privacy. The generous acreage is perfect for those who crave space and freedom, with plenty of room to build your dream home, cultivate a lush garden, or simply enjoy the great outdoors. Experience the country feel with the city at your fingertips. Don't miss out on this rare opportunity to own a piece of the city-country dream!

## **Driving Directions:**

CR82 East, left on Liberty Road - property adjacent to 1712 Liberty Road.

Listed By: Counselor Realty Inc of Alex

Affinity Real Estate Inc. participates in the Regional Multiple Listing Service of Minnesota, Inc Broker Reciprocity (sm) program, allowing us to display other broker's listings on our website. All properties are subject to prior sale, change or withdrawal.