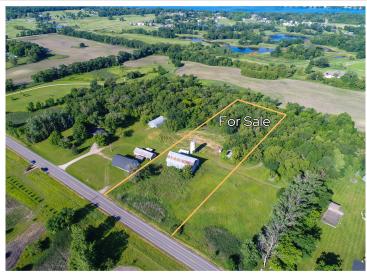

## **Description:**

Nestled just a stone's throw away from downtown Alexandria, this property provides a serene escape without sacrificing accessibility.

The lot is accessed via a shared driveway, fostering a sense of community while maintaining your privacy. The generous acreage is perfect for those who crave space and freedom, with plenty of room to build your dream home, cultivate a lush garden, or simply enjoy the great outdoors. Experience the country feel with the city at your fingertips. Don't miss out on this rare opportunity to own a piece of the city-country dream!

## **Driving Directions:**

CR82 East, left on Liberty Road - property adjacent to 1712 Liberty Road.

Listed By: Counselor Realty Inc of Alex

Affinity Real Estate Inc. participates in the Regional Multiple Listing Service of Minnesota, Inc Broker Reciprocity (sm) program, allowing us to display other broker's listings on our website. All properties are subject to prior sale, change or withdrawal.