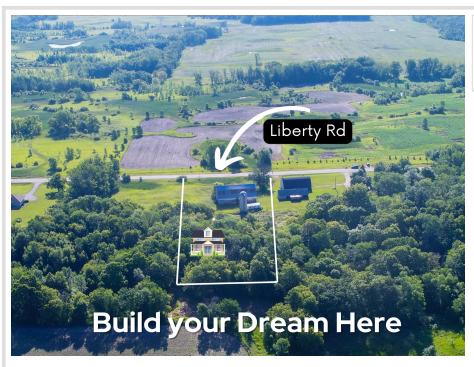

## **Description:**

Nestled just a stone's throw away from downtown Alexandria, this property provides a serene escape without sacrificing accessibility.

The lot is accessed via a shared driveway, fostering a sense of community while maintaining your privacy. The generous acreage is perfect for those who crave space and freedom, with plenty of room to build your dream home, cultivate a lush garden, or simply enjoy the great outdoors. Experience the country feel with the city at your fingertips. Don't miss out on this rare opportunity to own a piece of the city-country dream!

## **Driving Directions:**

CR82 East, left on Liberty Road - property adjacent to 1712 Liberty Road.

Listed By: Counselor Realty Inc of Alex

Affinity Real Estate Inc. participates in the Regional Multiple Listing Service of Minnesota, Inc Broker Reciprocity (sm) program, allowing us to display other broker's listings on our website. All properties are subject to prior sale, change or withdrawal.