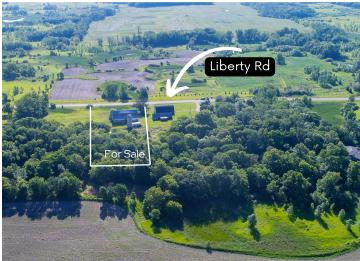

## **Description:**

Nestled just a stone's throw away from downtown Alexandria, this property provides a serene escape without sacrificing accessibility.

The lot is accessed via a shared driveway, fostering a sense of community while maintaining your privacy. The generous acreage is perfect for those who crave space and freedom, with plenty of room to build your dream home, cultivate a lush garden, or simply enjoy the great outdoors. Experience the country feel with the city at your fingertips. Don't miss out on this rare opportunity to own a piece of the city-country dream!

## **Driving Directions:**

CR82 East, left on Liberty Road - property adjacent to 1712 Liberty Road.

Listed By: Counselor Realty Inc of Alex

Affinity Real Estate Inc. participates in the Regional Multiple Listing Service of Minnesota, Inc Broker Reciprocity (sm) program, allowing us to display other broker's listings on our website. All properties are subject to prior sale, change or withdrawal.