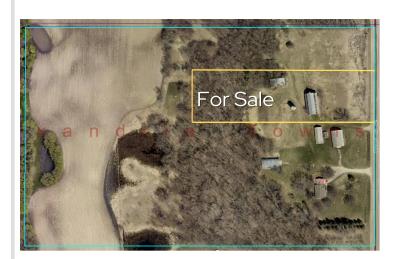

MLS 6730525 Land

\$44,500

3.45 Acres Finished Lot(s)

Lot 2 Liberty Road Alexandria MN 56308

Status: Active

## **Additional Details:**

Lot Acres 3.45

Lot Dimensions 240 625 240 625

School District 206 Taxes \$1,476 Taxes with Assessments \$1,476 Tax Year 2025